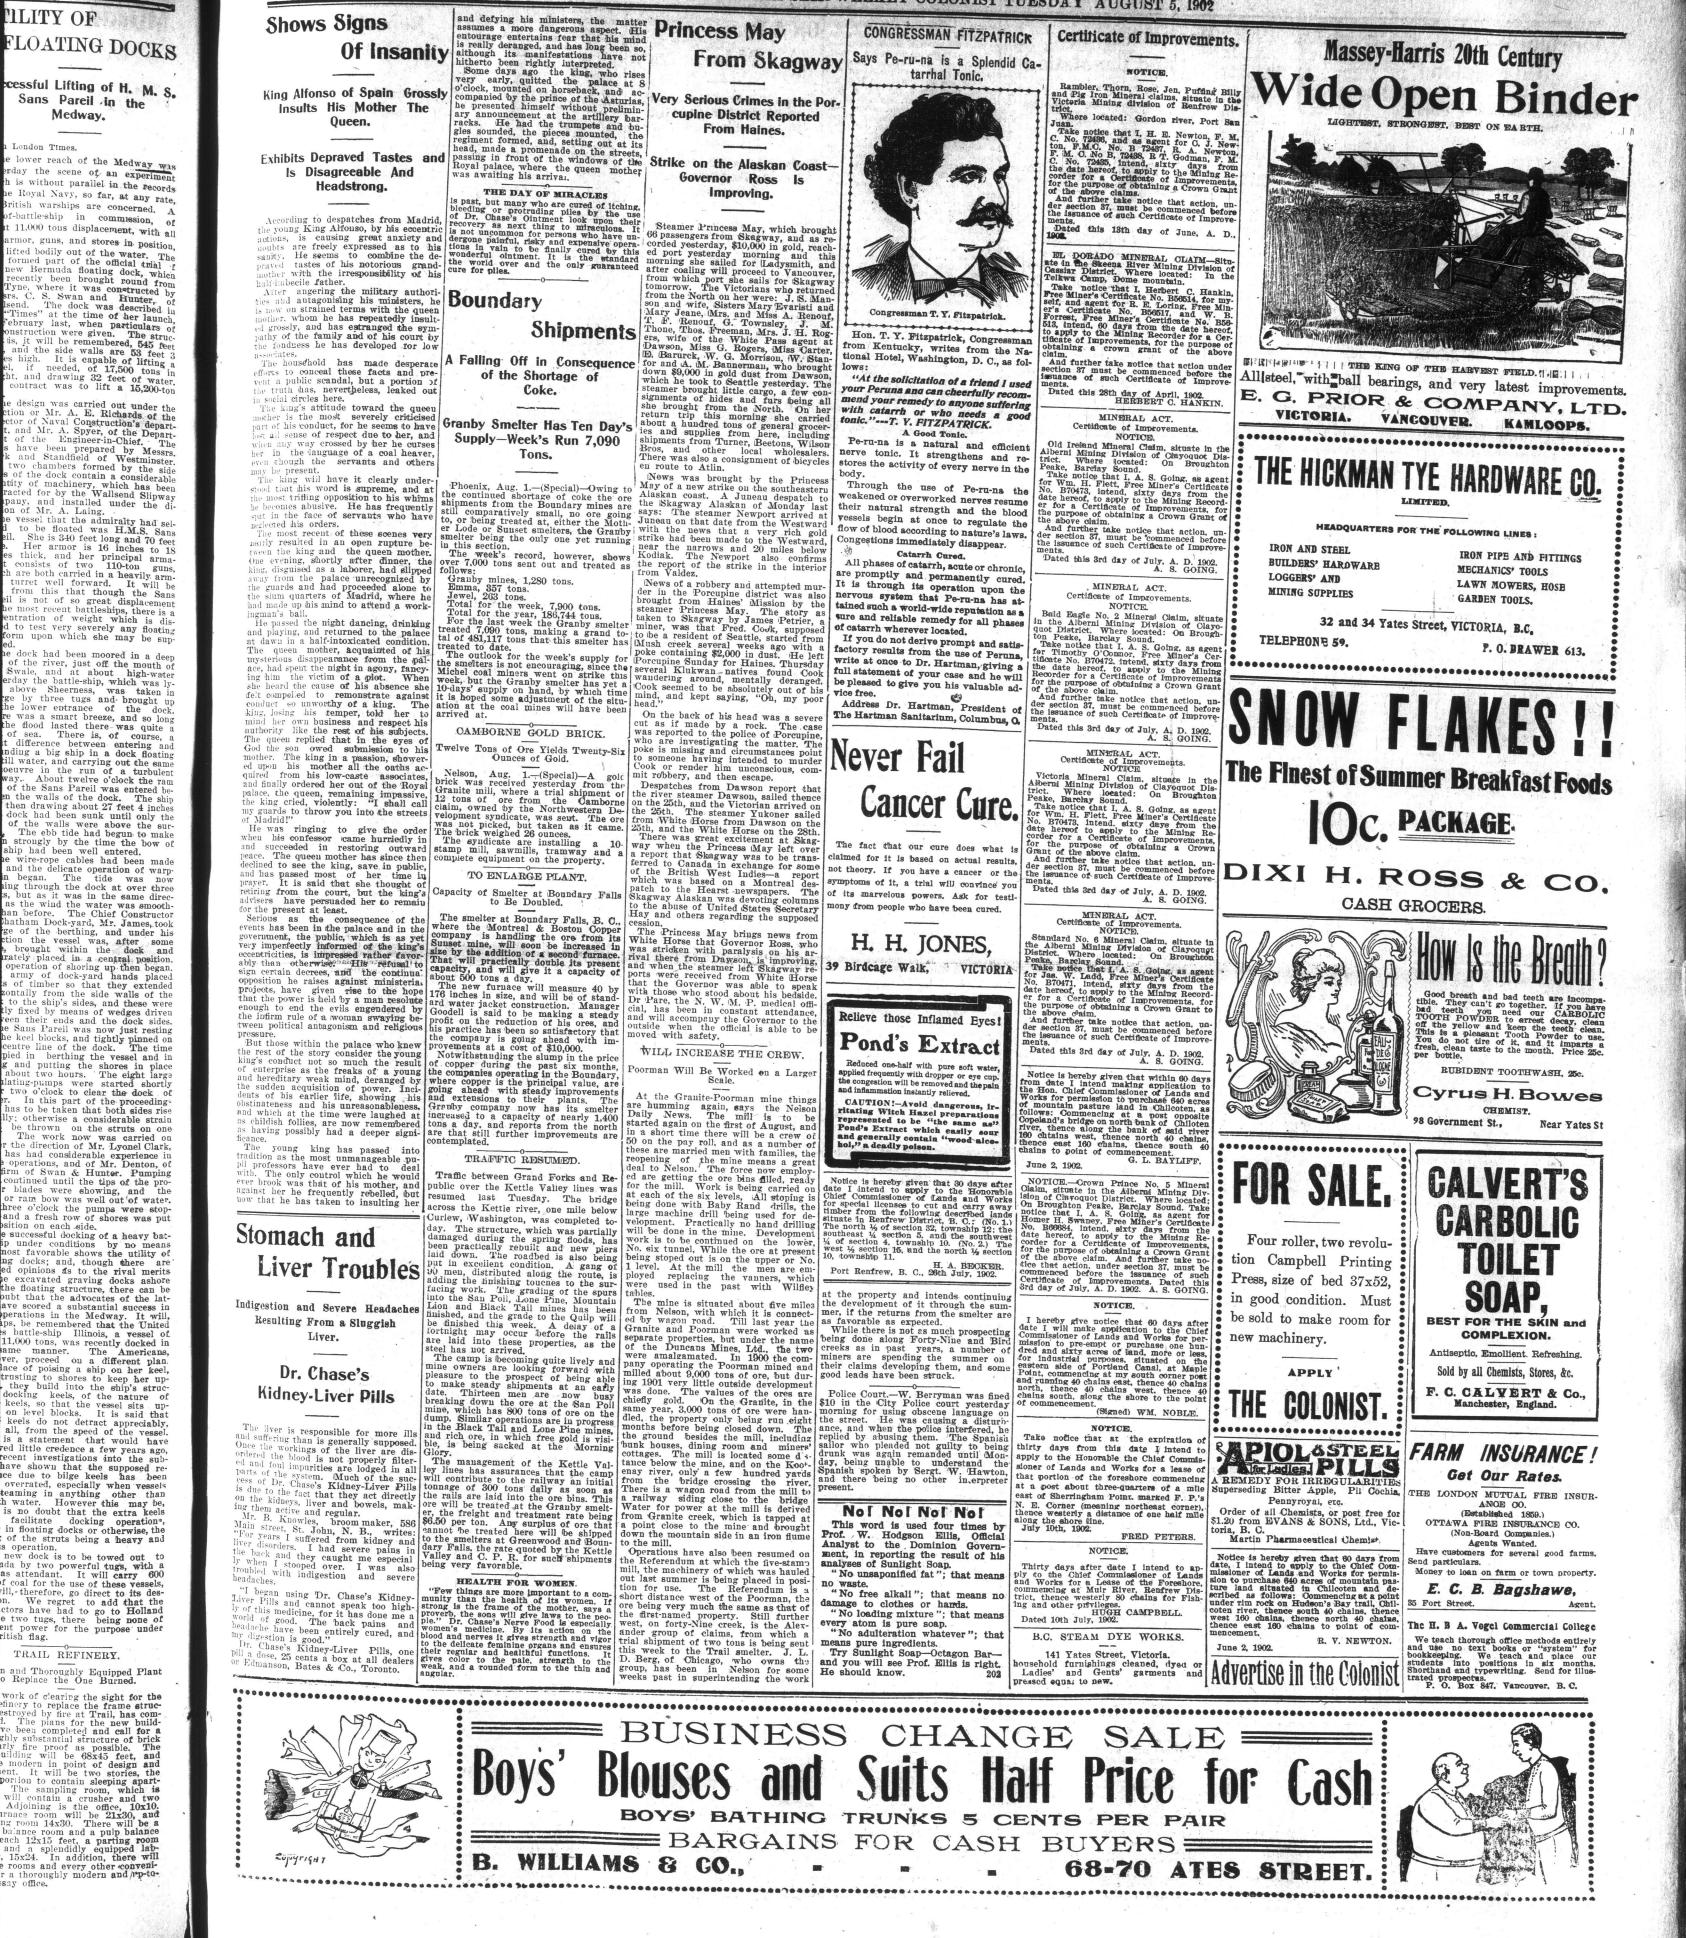

was that against her he freq uow that he has tal

Stomach

Indigestion and Resulting From

The liver is respondent and suffering than is Once the workings of ordered the blood is ed and foul impuritie parts of the system. Cess of Dr. Chase's is due to the fact the on the kidneys, liver ing them active and Mr. B. Knowles, Main street, St. Joh "For years I suffere liver disorders. I hi the back and they c ly when I stooped c troubled with indige headaches.

headaches.

"I began using D Liver Pills and can ly of this medicine, f world of good. The headache have been my direction

my digestion is good. Dr. Chase's Kidne pill a dose, 25 cents i or Edmanson, Bates

............

LOPYTIGHT

.....

Liver

Dr. Ch Kidney-L

quired

praved





# VICTORIA SEMI-WEEKLY COLONIST TUESDAY AUGUST 5, 1902



day the scene of an experiment is without parallel in the records. Royal Navy, so far, at any rate. sh warships are concerned. in commission, 11.000 tons displacement, with all ans, and stores in position. dily out of the water. The part of the officia Bermuda floating brought round from Swan and Hunter, The dock was at the time when particulars of were given. vill be remembered the side walls are 53 feet It is capable of lifting needed, of 17,500 tons i and drawing 32 feet.

London Times

a was carried out under the Mr. A. E. Richards of the Naval Construction's depart-Mr. A. Spyer, of the Depart-he Engineer-in-Chief. The been prepared by Messrs. Standfield of Westminston ambers formed by the side contain a considerabl achinery, which has been by the Wallsend Slipwan installed under the