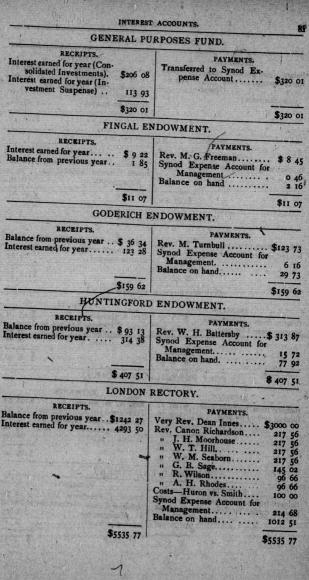

|                |
| unt for      |                         |                |
| × :          | 192 14                  |                |
| <u> </u>     | 4673 67                 |                |
| ER.          |                         |                |
|              |                         |                |
| ITS.         | Euco an                 |                |
| int for      | \$100 37                |                |
|              | 5 00 .<br>24 14         |                |
| -            | alche et al de la fille |                |
| 5            | 129 51                  |                |
| The start    | The Contest             | T.             |
|              |                         |                |
| a straight   |                         | i i            |









| · · · · · · · · · · · · · · · · · · ·                                                                          | · · · · · · · · · · · · · · · · · · ·