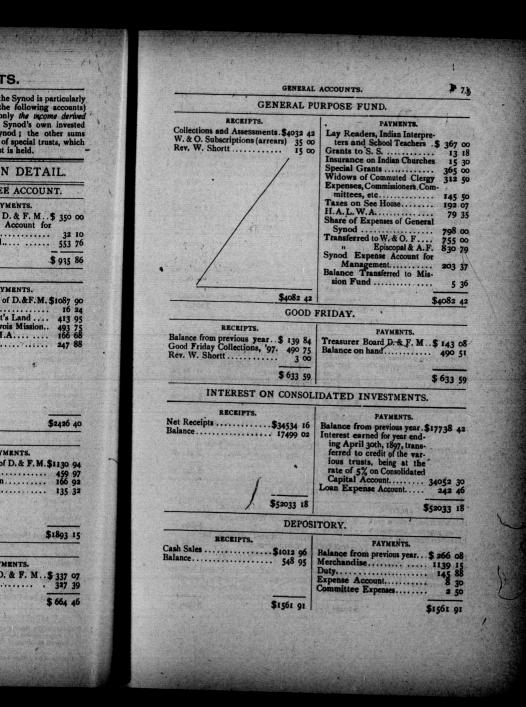

| 12 81                |
| a                             | N's particular                               |                       | 1347 18                         | 1347 18              |
| ance on hand and in Bank      | 3389 49                                      | ale in the            | 24 52                           | 24 52                |
|                               | 3309 49                                      | A AND A               | and the state of the            | 3389 49              |

of the depreciations in the market value of cer the interest sarnings of the year to partially stock which forms part of the investments, an it this, which course is to be continued from GEO. F. JEWELL, F.C.A., CHAS: F. COMPLIN,

London, Ont., May 19th, 1897.







| and the factor                   |