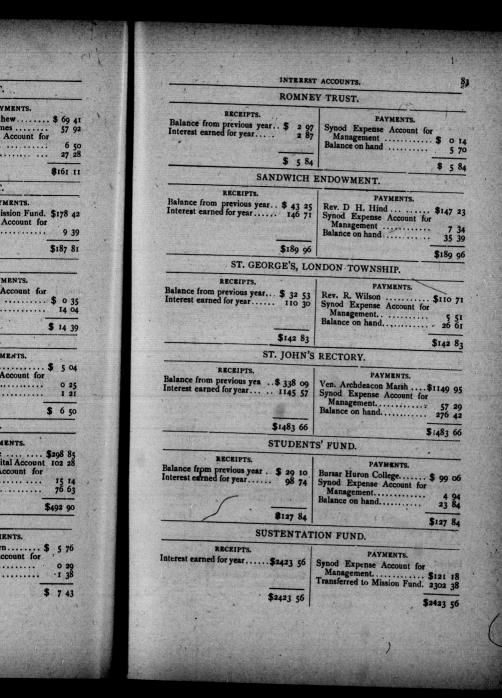

|
| unt for      |                         |                |
| × :          | 192 14                  |                |
| <u> </u>     | 4673 67                 |                |
| ER.          |                         |                |
|              |                         |                |
| ITS.         | Euco an                 |                |
| int for      | \$100 37                |                |
|              | 5 00 .<br>24 14         |                |
| -            | alche et al de la fille |                |
| 5            | 129 51                  |                |
| The start    | The Contest             | T.             |
|              |                         |                |
| a straight   |                         | i i            |









| · · · · · · · · · · · · · · · · · · ·                                                                          | · · · · · · · · · · · · · · · · · · ·