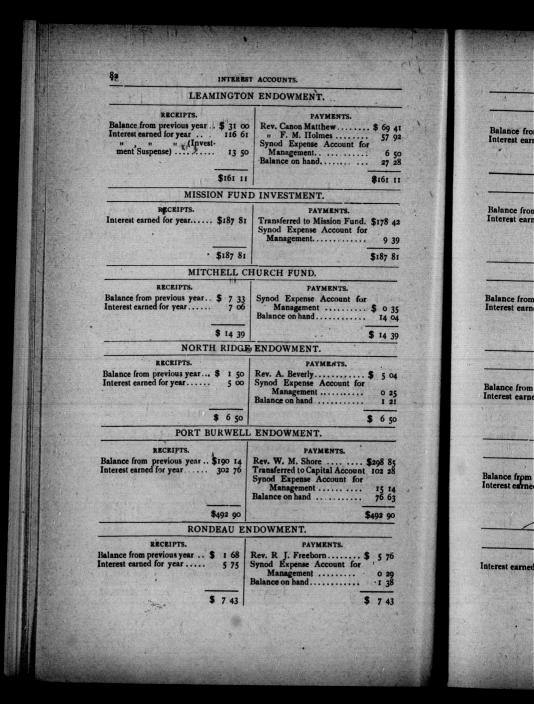

|
| unt for      |                         |                |
| × :          | 192 14                  |                |
| <u> </u>     | 4673 67                 |                |
| ER.          |                         |                |
|              |                         |                |
| ITS.         | Euco an                 |                |
| int for      | \$100 37                |                |
|              | 5 00 .<br>24 14         |                |
| -            | alche et al de la fille |                |
| 5            | 129 51                  |                |
| The start    | The Contest             | T.             |
|              |                         |                |
| a straight   |                         | i i            |









| · · · · · · · · · · · · · · · · · · ·                                                                          | · · · · · · · · · · · · · · · · · · ·