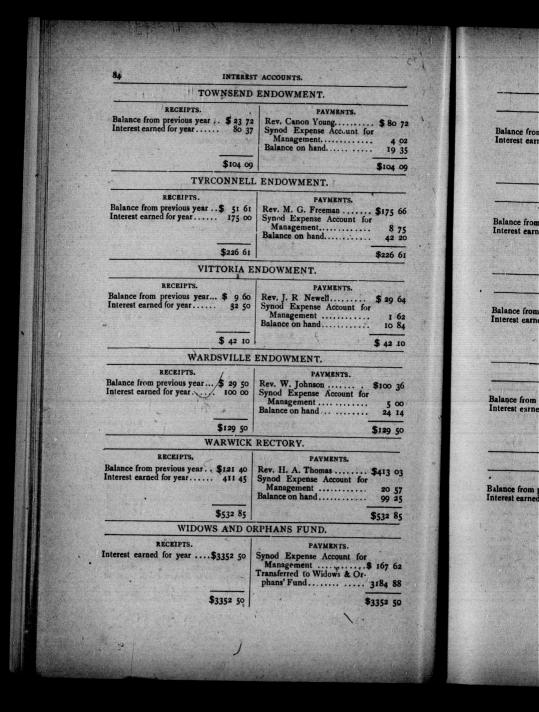

|
| unt for      |                         |                |
| × :          | 192 14                  |                |
| <u> </u>     | 4673 67                 |                |
| ER.          |                         |                |
|              |                         |                |
| ITS.         | Euco an                 |                |
| int for      | \$100 37                |                |
|              | 5 00 .<br>24 14         |                |
| -            | alche et al de la fille |                |
| 5            | 129 51                  |                |
| The start    | The Contest             | T.             |
|              |                         |                |
| a straight   |                         | i i            |









| · · · · · · · · · · · · · · · · · · ·                                                                          | · · · · · · · · · · · · · · · · · · ·