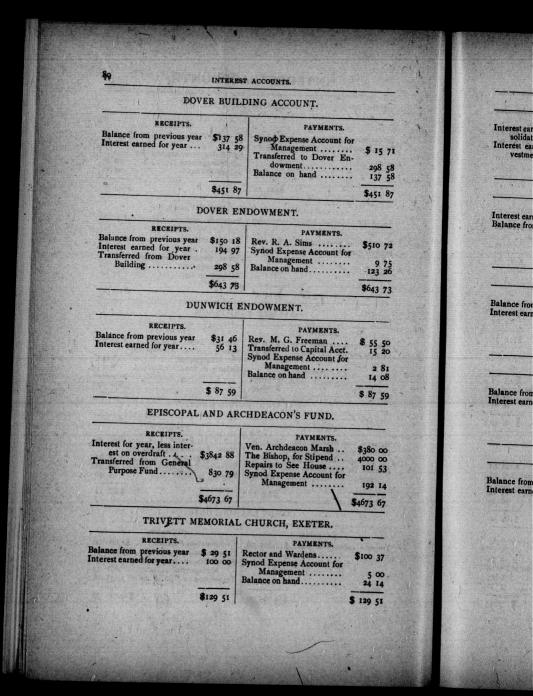

|

# TRUST FUNDS .-- Capital Accounts.

77.

\*Including \$14,918.37, balance to date on See House.







|              |                         | and the second |
|--------------|-------------------------|----------------|
|              |                         | 11             |
|              |                         |                |
| a the second |                         |                |
|              | a torrest               |                |
| IENTS.       |                         | 1. 1           |
| count for    | and and the second      | in Sala        |
| over En-     | \$ 15 71                |                |
|              | 298 58<br>137 58        | da stati       |
|              |                         | and the second |
| 1            | \$451 87                | 1 4            |
|              |                         | (              |
| ENTS.        |