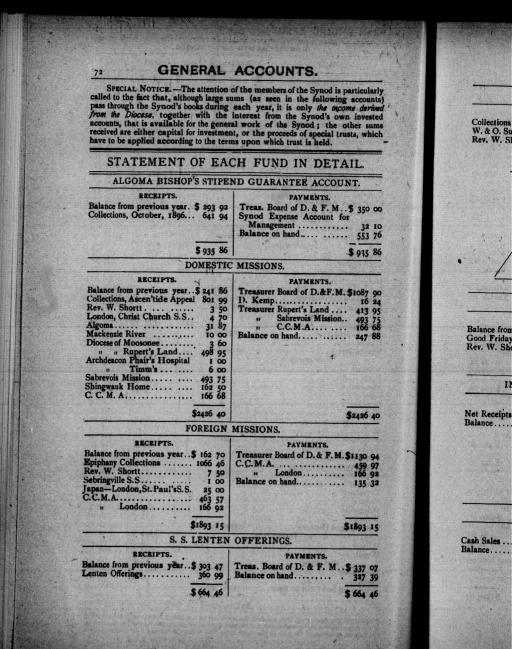

| 12 81                |
| a                             | N's particular                               |                       | 1347 18                         | 1347 18              |
| ance on hand and in Bank      | 3389 49                                      | ale in the            | 24 52                           | 24 52                |
|                               | 3309 49                                      | A AND A               | and the state of the            | 3389 49              |

of the depreciations in the market value of cer the interest sarnings of the year to partially stock which forms part of the investments, an it this, which course is to be continued from GEO. F. JEWELL, F.C.A., CHAS: F. COMPLIN,

London, Ont., May 19th, 1897.







| and the factor                   |