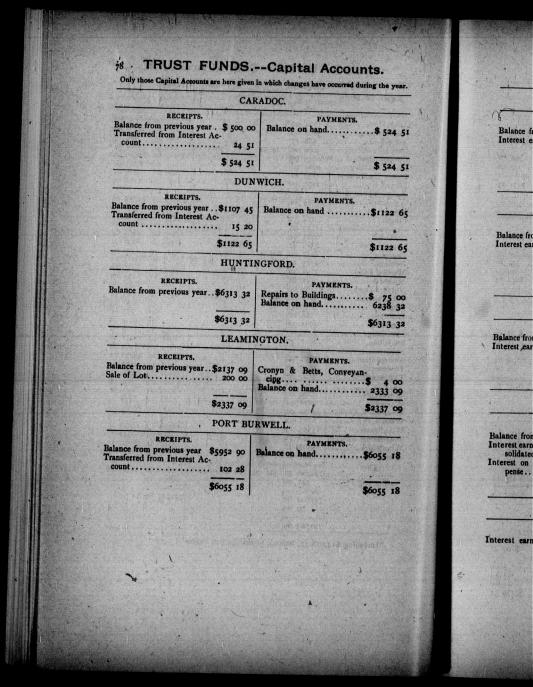

|

# TRUST FUNDS .-- Capital Accounts.

77.

\*Including \$14,918.37, balance to date on See House.







|              |                         | and the second |
|--------------|-------------------------|----------------|
|              |                         | 11             |
|              |                         |                |
| a the second |                         |                |
|              | a torrest               |                |
| IENTS.       |                         | 1. 1           |
| count for    | and and the second      | in Sala        |
| over En-     | \$ 15 71                |                |
|              | 298 58<br>137 58        | da stati       |
|              |                         | and the second |
| 1            | \$451 87                | 1 4            |
|              |                         | (              |
| ENTS.