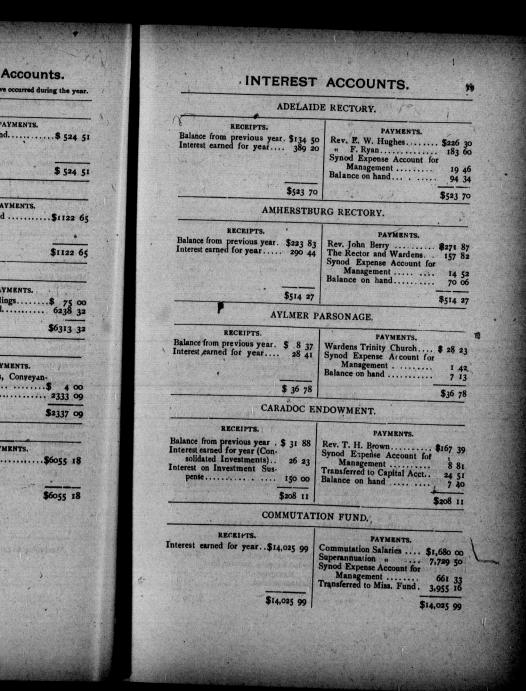

|

# TRUST FUNDS .-- Capital Accounts.

77.

\*Including \$14,918.37, balance to date on See House.







|              |                         | and the second |
|--------------|-------------------------|----------------|
|              |                         | 11             |
|              |                         |                |
| a the second |                         |                |
|              | a torrest               |                |
| IENTS.       |                         | 1. 1           |
| count for    | and and the second      | in Sala        |
| over En-     | \$ 15 71                |                |
|              | 298 58<br>137 58        | da stati       |
|              |                         | and the second |
| 1            | \$451 87                | 1 4            |
|              |                         | (              |
| ENTS.        |