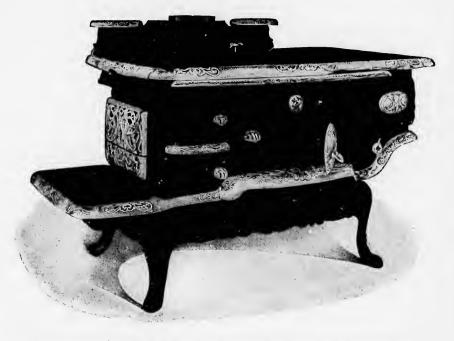

ed.

ppy iade very

ues,

nes. our the cing at's ook few own had

unds tove tter. nce. nt,'' d in the the lay.

Pyramidal Oven

The picture above shows the patented pyramidal oven plates fitted only to the "Happy Thought" Range. One of the greatest improvements to cooking appliances in many years. More radiated heat. Absolutely no warping or cracking. Air space under the cooking vessel, and many other advantages described elsewhere.

### Transparent Oven Door

Above picture illustrates the patented illuminated oven found only in the "Happy Thought" range.

The process of cooking is observed without cooling the oven. This attachment has other valuable advantages described elsewhere in these pages.