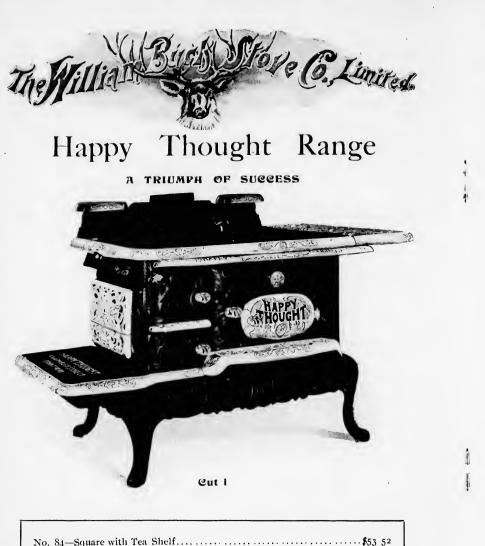

the

| No. 84—Square with Tea Shelf       |  |
|------------------------------------|--|
| No. 94-Square with Tea Shelf 58 18 |  |
| No. 88-Square with Tea Shelf 58 18 |  |
| No. 8-Square with Tea Shelf 70 52  |  |
| No. 99-Square with Tea Shelf 72 66 |  |
| No. 9-Square with Tea Shelf 78 34  |  |
|                                    |  |

Q Specify by the size of range and number of the cut.

Q If a waterfront is wanted in the range mention it in ordering.

Page Sixteen

**Q** Any style and size may be furnished with wood linings when desired, these consist of three pieces, bottom grate, front grate and fire back.