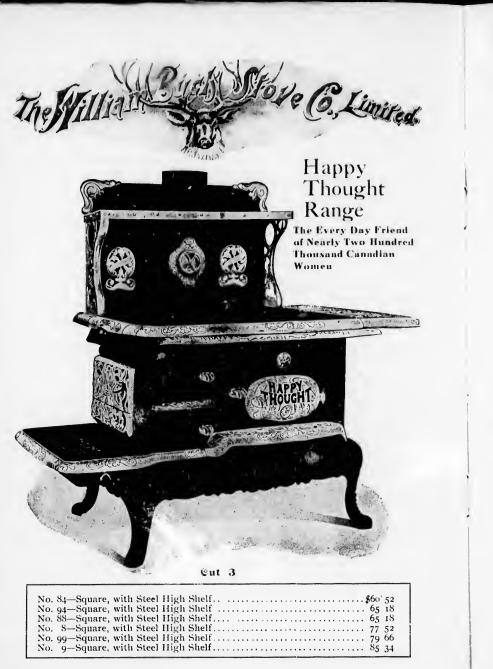

**Q** Each style has the features that make all so popular.

Page Nuncteen

| No. 84—Square with Cast High Shelf      |  |
|-----------------------------------------|--|
| No. 94—Square with Cast High Shelf      |  |
| No. 88–Square with Cast High Shelf      |  |
| No. 8-Square with Cast High Shelf       |  |
| No. 99-Square with Cast High Shelf      |  |
| No. 9-Square with Cast High Shelf 86 50 |  |
|                                         |  |