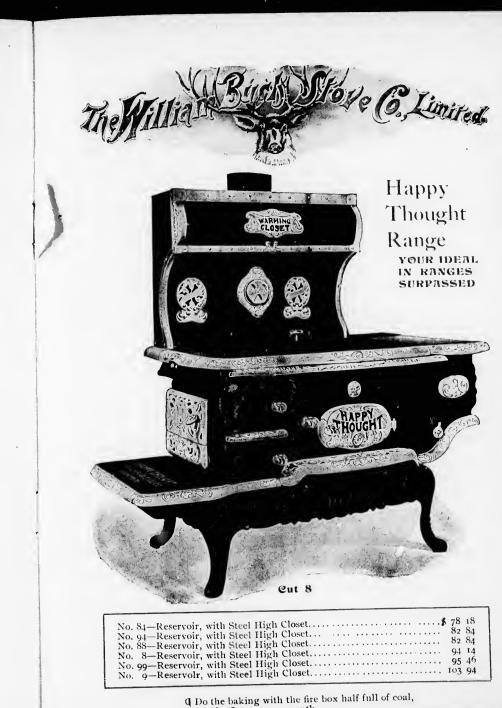

ed.

end

dred

| No. 81-Reservoir, with Steel | High | Shelf \$72 18 |
|------------------------------|------|---------------|
| No. 01-Reservoir with Steel  | High | Shelf         |
| No. 88-Reservoir, with Steel | High | Shelf 70 84   |
| No S-Reservoir, with Steel   | High | Shelf 88-14   |
| No no-Reservoir with Steel   | High | Shelf         |
| No. 9-Reservoir, with Steel  | High | Shelf 97 94   |