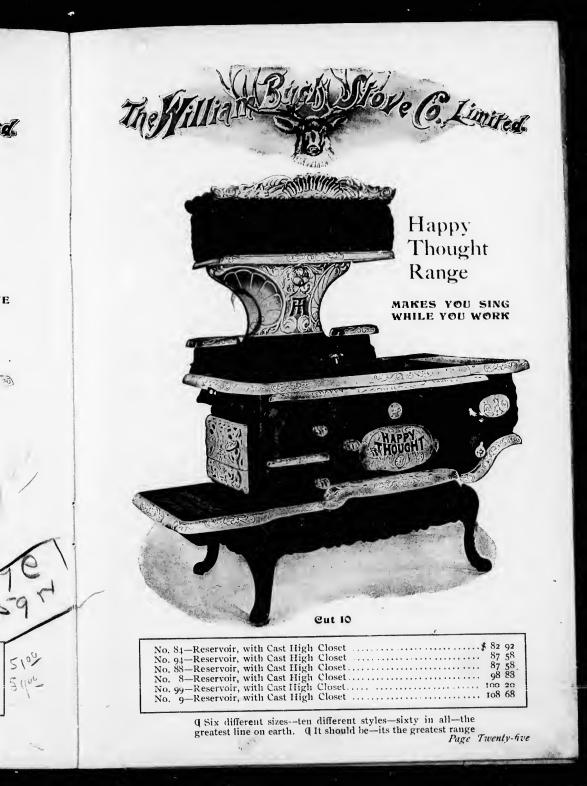

**Q** Each style has the features that make all so popular.

Page Nuncteen

| No. 84—Square with Cast High Shelf      |  |
|-----------------------------------------|--|
| No. 94—Square with Cast High Shelf      |  |
| No. 88–Square with Cast High Shelf      |  |
| No. 8-Square with Cast High Shelf       |  |
| No. 99-Square with Cast High Shelf      |  |
| No. 9-Square with Cast High Shelf 86 50 |  |
|                                         |  |