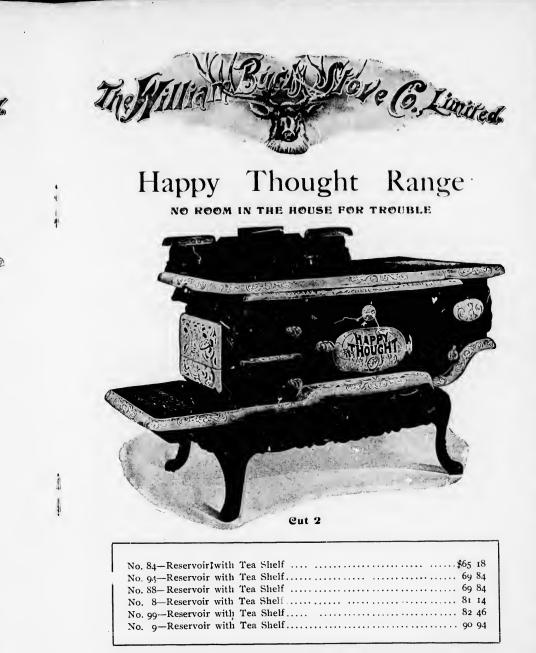

ed.

end

dred

| No. 81-Reservoir, with Steel | High | Shelf \$72 18 |
|------------------------------|------|---------------|
| No. 01-Reservoir with Steel  | High | Shelf         |
| No. 88-Reservoir, with Steel | High | Shelf 70 84   |
| No S-Reservoir, with Steel   | High | Shelf 88-14   |
| No no-Reservoir with Steel   | High | Shelf         |
| No. 9-Reservoir, with Steel  | High | Shelf 97 94   |