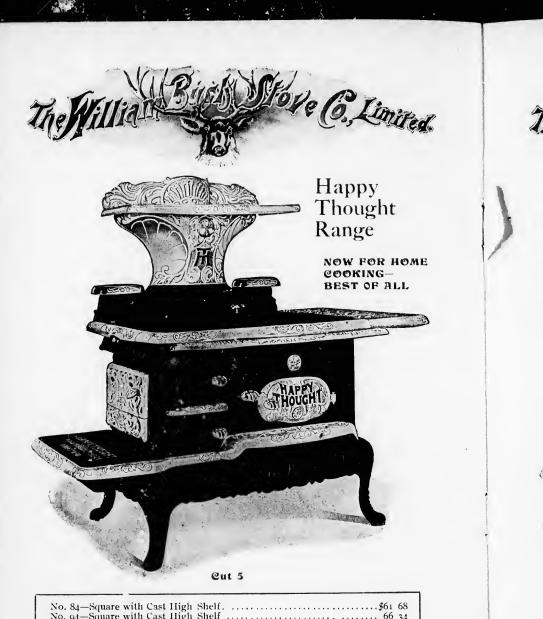

the

| No. 84—Square with Tea Shelf       |  |
|------------------------------------|--|
| No. 94-Square with Tea Shelf 58 18 |  |
| No. 88-Square with Tea Shelf 58 18 |  |
| No. 8-Square with Tea Shelf 70 52  |  |
| No. 99-Square with Tea Shelf 72 66 |  |
| No. 9-Square with Tea Shelf 78 34  |  |
|                                    |  |

Q Specify by the size of range and number of the cut.

Q If a waterfront is wanted in the range mention it in ordering.

Page Sixteen

**Q** Any style and size may be furnished with wood linings when desired, these consist of three pieces, bottom grate, front grate and fire back.