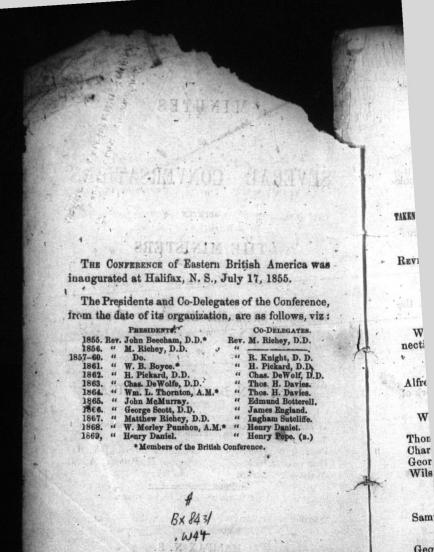

## EASTERN BRITISH AMERICA,

AT THEIR FIFTEENTH CONFERENCE, BEGUN IN CHARLOTTETOWN, P. E I ON JUNE 23RD, 1860.

HALIFAX N. S.
PRINTED BY WM. MACNAB, 11 PRINCE STREET
1869.

Sami

W

Geor Levi

## MINUTES OF CONFERENCE.

TAKEN AT CHARLOTTETOWN, P. E. ISLAND, FROM THE TWENTY-THIRD DAY OF JUNE TO THE THIRTIETH DAY, OF JUNE, 1869.

REVEREND HENRY DANIEL, President. " HENRY POPE, (B.,) Co-Delegate. DUNCAN D. CURRIE, Secretary.