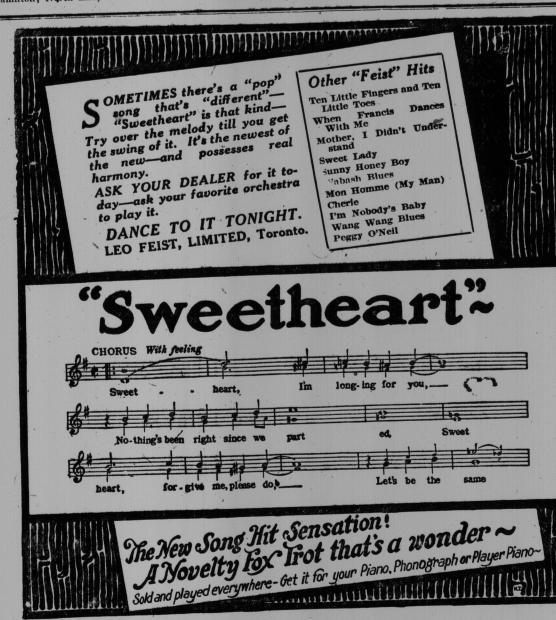

# Get this dandy Fox Trot "Sweetheart" on

King George's Navy CHEWING TOBACCO

Tray Cloth—Mrs. C. Creighton, 17 Delhi street, 8241. Sofa Cushion—Miss J. Babineau, 268 Duke street, 1338. Jardiniere — William McIntyre, Jr., 1886. Crochet Yolk—Mrs. D. Monahan, 37 Elliott row, 4169. Each Baby's Boottees—Coldbrook, 481; Bill Walsh, 322 Prince Edward street, 4965. The winners on calling Main 381-21 will be advised as to receiving their prize.