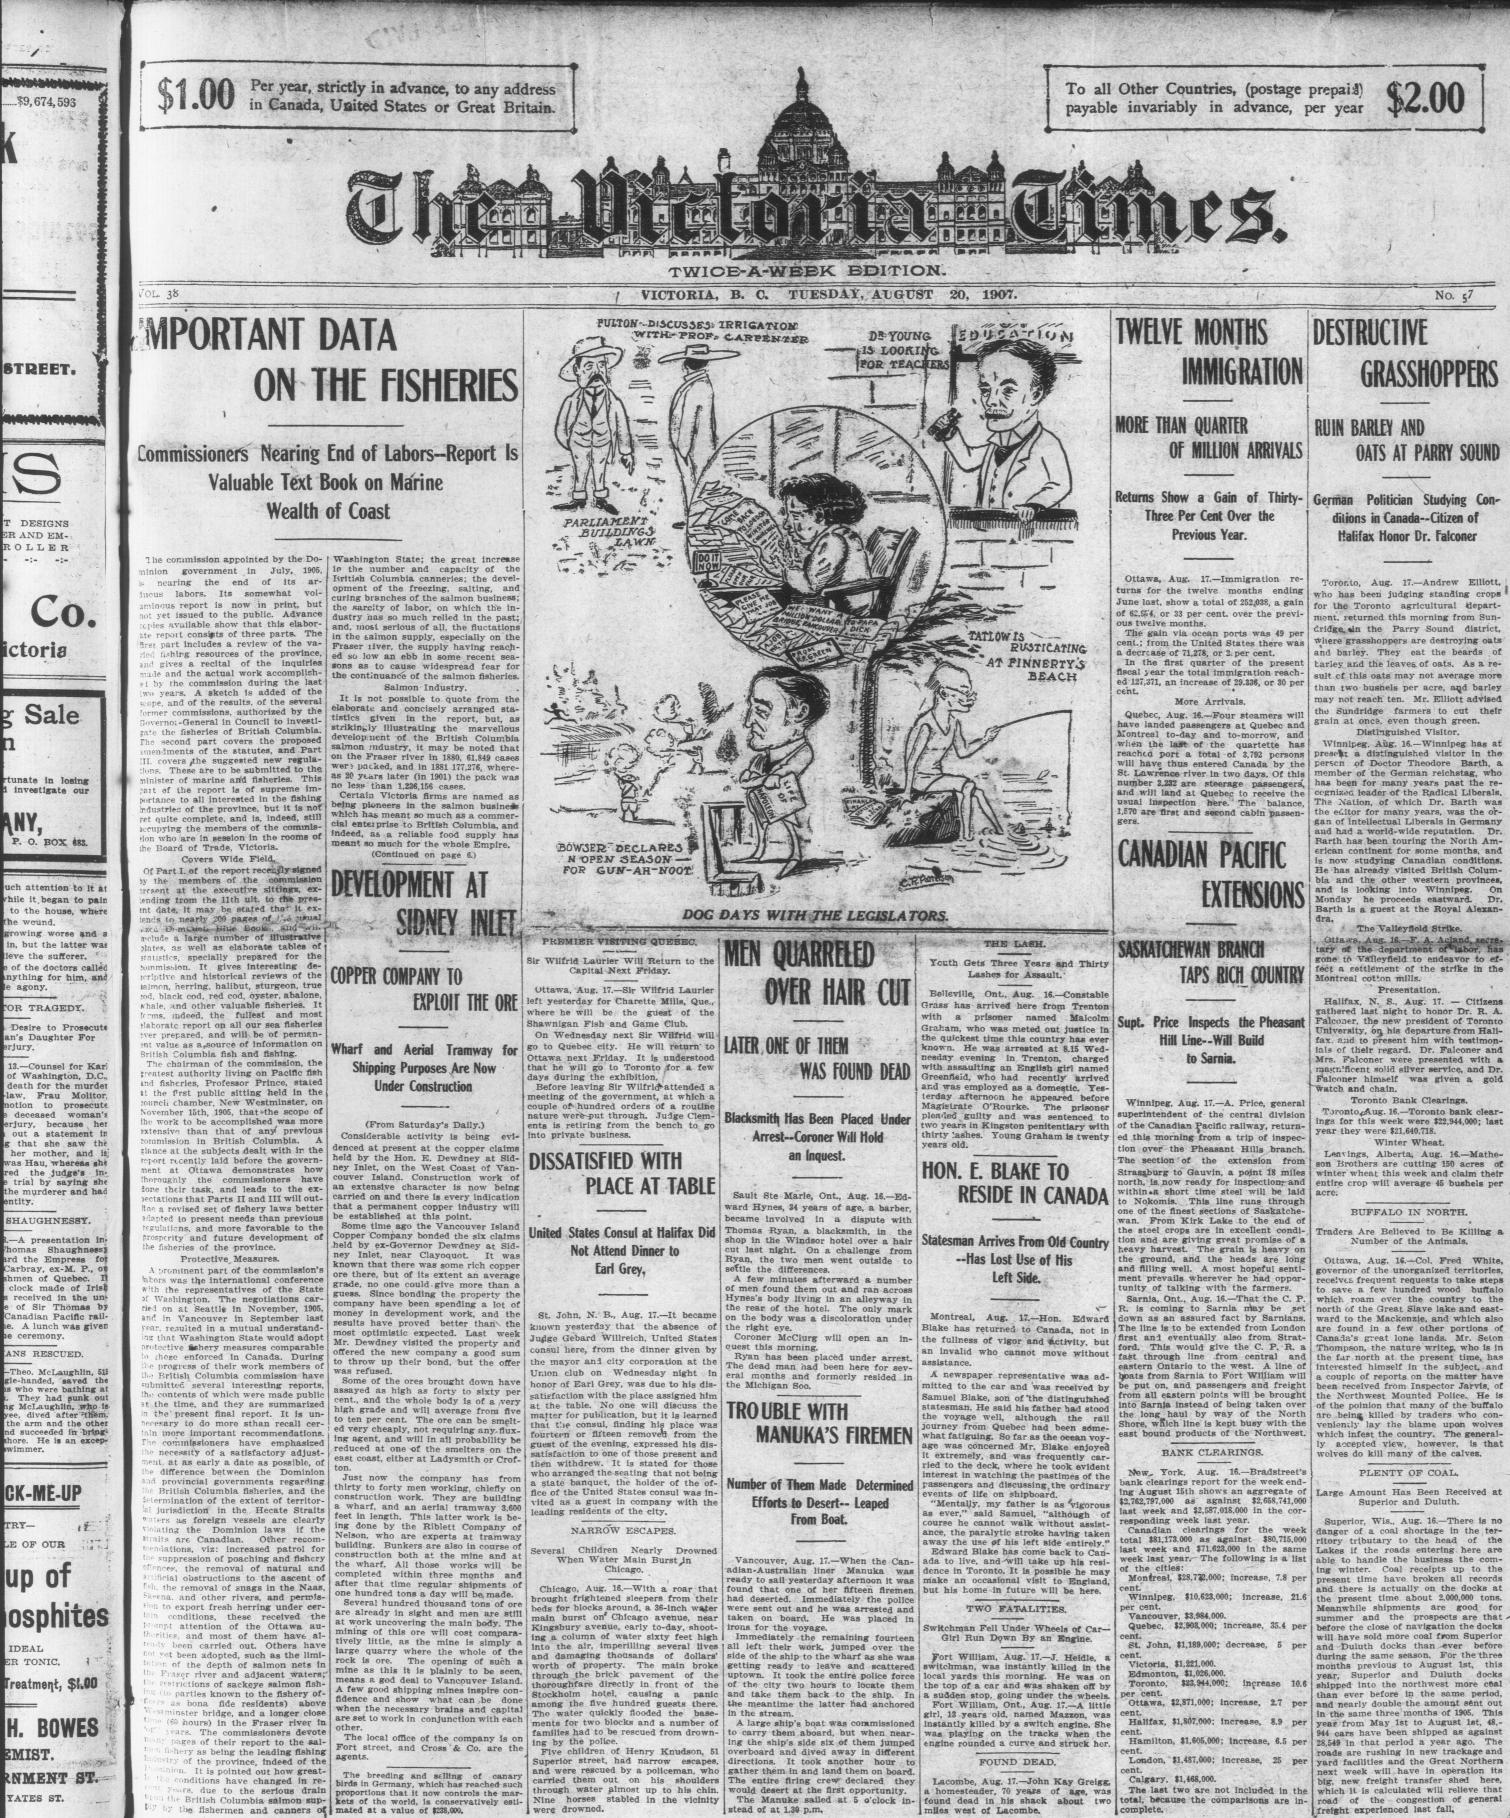

To all Other Countries, (postage prepaid) payable invariably in advance, per year

## **IMMIGRATION**

**OF MILLION ARRIVALS** 

Ottawa, Aug. 17.-Immigration re turns for the twelve months ending June last, show a total of 252,038, a gain of 62,Si4, or 33 per cent. over the previ-

In the first quarter of the present fiscal year the total immigration reached 127,371, an increase of 29.336, or 30 per

have landed passengers at Quebec and Montreal to-day and to-morrow, and when the last of the quartette has reached port a total of 3,792 persons will have thus entered Canada by the St. Lawrence river in two days. Of this mber 2,232 are steerage passengers, and will land at Quebec to receive the usual inspection here. The balance, 1,570 are first and second cabin passen-

# EXTENSIONS

### I