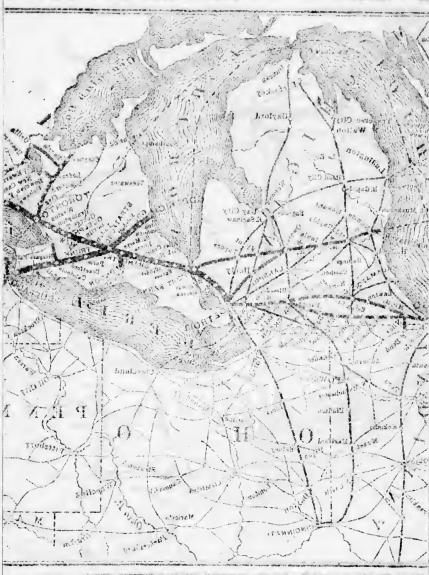

The last recorded frame on each microfiche shall contain the symbol → (meaning "CONTINUED"), or the symbol ▼ (meaning "END"), whichever applies.

Maps, plates, charts, etc., may be filmed at different reduction ratios. Those too large to be entirely included in one exposure are filmed beginning in the upper left hand corner, left to right and top to bottom, as many frames as required. The following diagrams illustrate the method:

Un des symboles sulvants apparaîtra sur la dernière image de chaque microfiche, selon le cas: le symbole → signifie "A SUIVRE", le symbole ▼ signifie "FIN".

Les cartes, planches, tableaux, etc., peuvent être filmés à des taux de réduction différents.
Lorsque le document est trop grand pour être reproduit en un seul cliché, il est filmé à partir de l'angle supérieur gauche, de gauche à droite, et de haut en bas, en prenant le nombre d'Images nécessaire. Les diagrammes suivants illustrent la méthode.