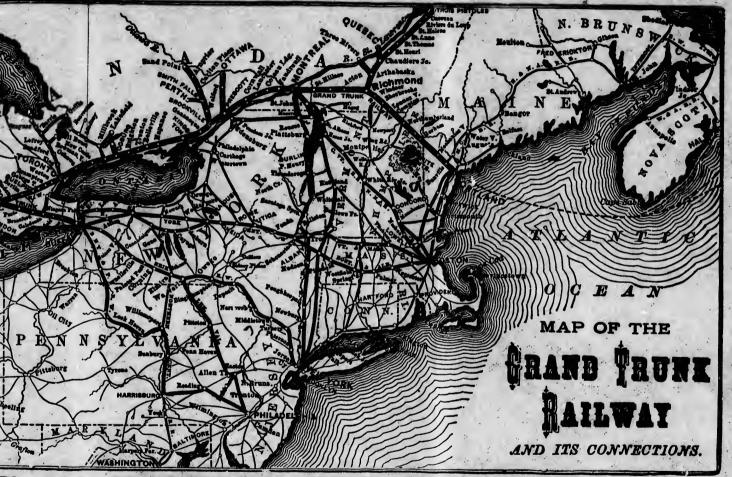

The last recorded frame on each microfiche shall contain the symbol → (meaning "CONTINUED"), or the symbol ▼ (meaning "END"), whichever applies.

Maps, plates, charts, etc., may be filmed at different reduction ratios. Those too large to be entirely included in one exposure are filmed beginning in the upper left hand corner, left to right and top to bottom, as many frames as required. The following diagrams illustrate the method:

Un des symboles sulvants apparaîtra sur la dernière image de chaque microfiche, selon le cas: le symbole → signifie "A SUIVRE", le symbole ▼ signifie "FIN".

Les cartes, planches, tableaux, etc., peuvent être filmés à des taux de réduction différents.
Lorsque le document est trop grand pour être reproduit en un seul cliché, il est filmé à partir de l'angle supérieur gauche, de gauche à droite, et de haut en bas, en prenant le nombre d'Images nécessaire. Les diagrammes suivants illustrent la méthode.