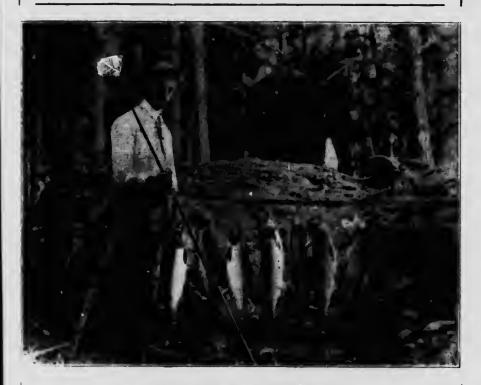

"Russian"

COFFEE: Newly Roasted, Fresh Ground, Mocha & Java, Mexican,

A CATCH OF SALMON VANCOUVER ISLAND