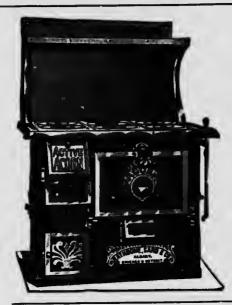

ere all VTY\_

your

Range . Comparison

The MAJESTIC Oven
150r is made strong—of
Malleable from—double lined—
protected by two Malleable Iron
stakes, so that it can be dropped down
with any force without breaking. On
other ranges the door is light, and provided with a spring to ease the drop.
Every time the door is opened or closed
it weakens the spring, and it won't last
long. Examine this feature thoroughly
when looking at

The Great and Grand
MAJESTIC
Malleatile and Charcoal Iron
DANCE

This is only one of the many exclusive features that make the Marsarro the best range money can buy—air-tight joints and asbestos lining makes a perfect baker—saves half the fuel.

SOLD BY

Geo. Powell & Sons

HARDWARE
PAINTS
OILS, Etc.

X

Agents for The Great MAJESTIC RANGE

×

Adses, Slicks and Axes

Phone 1353