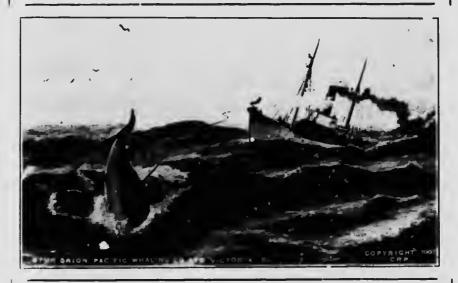

"Russian"

COFFEE: Newly Roasted, Fresh Ground, Mocha & Java, Mexican,

A CATCH OF SALMON VANCOUVER ISLAND