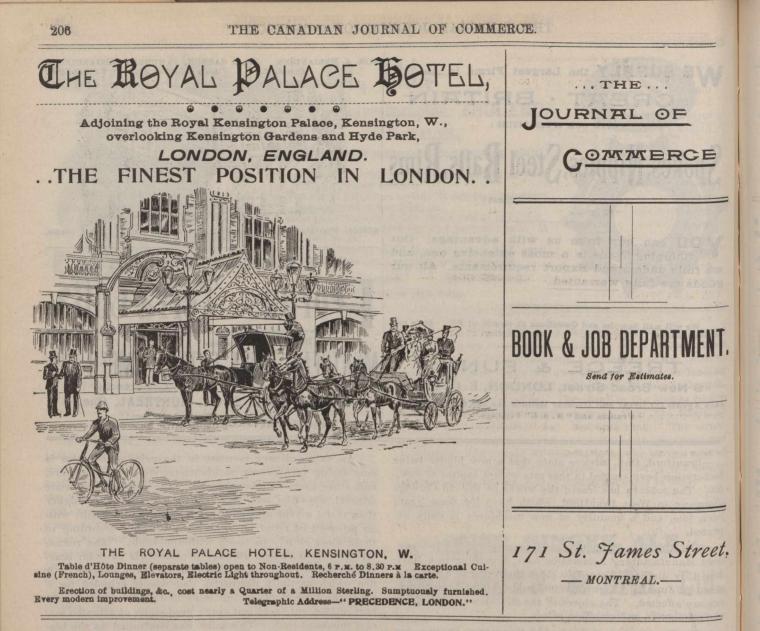

in Europe-mainly in Italyis unsuitable for manufacturing owing to its brittleness and lack of strength, whereas the Canadian product is of much tougher fibre. Consequently, they have been quick to snap up any stocks they could get hold of on this side of the water at almost any price. The present situation of the mineral is one of great strength, and it is likely to be a dear purchase for some time to come.

205

-Winnipeg railway circles have been interested recently by the announcement that Mackenzie and Mann intend building a large railway bridge independent of the C.P.R. bridge across the Red river there, and of erecting a large station in the central portion of the city. The work, it is stated, will be commenced this winter. The report confirms what has been expected for some time.



-The Standard Manufacturing Company, manufacturers of tin cans, Toronto, have assigned to M. & L. Samuel Benjamin & Co.

—The contract for the iron superstructure of the new Canadian Pacific Railway bridge over the Red river at Winnipeg has been awarded to the Dominion Bridge Company, Montreal. The amount is \$60,000. The contract for the masonry substructure will in all probability be shortly let to a Winnipeg firm. The total cost of the new structure when completed will be about \$150,000.

-The bank clearings in the United States for the week ending 17th inst., as compiled by Bradstreets,s' show a total of \$2,615,661.818, an increase of 5.3 per cent. Outside of New York the total is \$767,557,869, an increase of 13.7 per cent. In Canada the record is: Montreal, \$16,947,633, 16.2 per