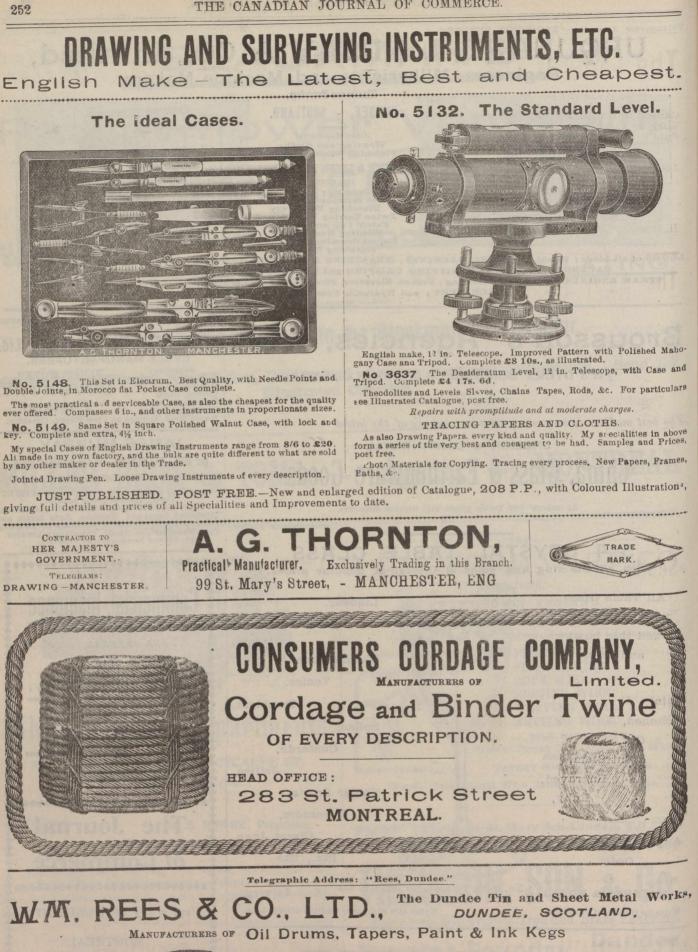

rks, PAISLEY, Scotland.

Dunville's

OLD

ENCLOSED TYPE MOTOR.

Whisky.

Belfast, Ireland.

Established 1808.

241



Royal Irish Distilleries,

Are the Largest Holders of Whisky in the World.

Their celebrated Whisky is Manufactured from the choicest Materials only, and it stands unrivalled for Purity and Quality. Sold Everywhere. Cuts will be inserted next week. 24 Prize Medals Awarded,

















6

8 TO TE are

Too for ble T

J

Ag

IN I STREED

Sing

Com

Trip

Vert

Perf

AL

BUS



Special Terms to Canadians under the New Tariff.

LINOTYPE COMPANY. 156 St. Antoine Street, MONTREAL. Manufacturers for CANADA AND SOUTH AMERICA.



SCOTLAND.

rs,



A

by Machinery.

JANITOR ON PREMISES



9

9

S,

θ.

W

g

r

T

d

Proprietor.

\*\*\*\*\*\*\*\*\*\*\*\*\*\*\*\*\*\*\*\*\*\*\*\*







Plain Keg.

Hooped Keg.

Taper Can.



J

H

Is ri

th

tı

Oil Drum

Tins for Biscuits, Jams, Coffee, etc., and Confectionery Tins of every description.

Lever-top Tins for Paint, Enamel, Syrups, Soap, &c.; Oil and Varnish Cans; Tin Canisters of every description for Dry Goods.

Quality Guaranteed. Prices on Application. Contractors for every description of Tin and Sheet Metal Goods.



in

(F)

d

70

8,

з.



### THE ROYAL-VICTORIA LIFE INSURANCE CO. of Canada, (CAPITAL \$1,000,000)

has several GENERAL and DISTRICT agencies not yet allotted, and is prepared to give LIBERAL CONTRACTS to energetic, intelligent, and reliable agents. To men who can make a success of a good agency (whether experienced or not) a splendid opportunity is offered. Negotiations will be treated in strict c