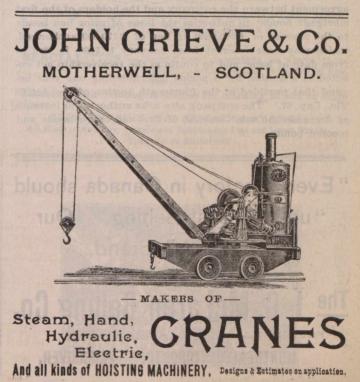

two he holds. It is further stated that the remaining 20,000 shares of the new issue will be taken up by J. J. Hill, president of the Great Northern Railway, and an important factor in the Crow's Nest Coal Company vs C.P.R. fight.

-The Grand Trunk Railway Company has ordered twelve new Mogul locomotive to be constructed in the shops at Montreal. Work on these will be started in the spring. At present the shops are working on an order for twentyfour locomotives of the same kind. Twelve more were recently ordered from another quarter.

-It is stated at Ottawa that the appointment of a Royal Commission to inquire into the question of marine insurance raes upon the St. Lawrence, may be deferred until the arrival of Hon. R. R. Dobell, who is at present understood to be returning from Europe.





—A special fom St. John, N.B., is to the effect that at the next session of the local House an act will be asked for to incorporate the New Brunswick Coal and Railway Company to build a railway from Grand Lake in Queen's county to Gibson, York county, or to a point on the Canada Eastern Railway.

-A New York dispatch is to the effect that Captain Muller, pier superintendent of the North German Lloyd Steamship Company, has stated that the company is building about fifteen new steamships, six of which will be for the Mediterranean trade. They will be of the Barbarossa type ,but will have a speed of 17 or 18 knots. Two of the new steamers are intended to outclass the Deutschland and the Kaiser William der Grosse. These will be ready for sea during the present year.

-The Quebec Northern R