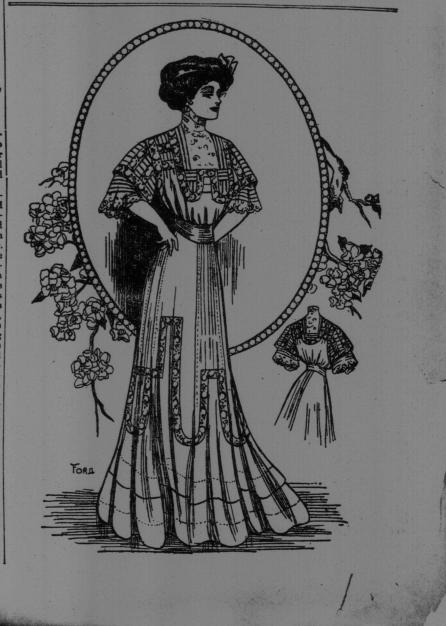

No hat is more becoming to the youthful face than the plain ribbon-banded sailor of medium-height crown and wide brim, and nothing is les attractive on a woman who has passed her first youth. It is the severity of its shaping which is trying to all but youth. This year it is best in the white and light-colored straws, coarse effects and fine milans, with bandings of gaily hued silk ribbon, or the colored elastic bands, which can be changed frequently.