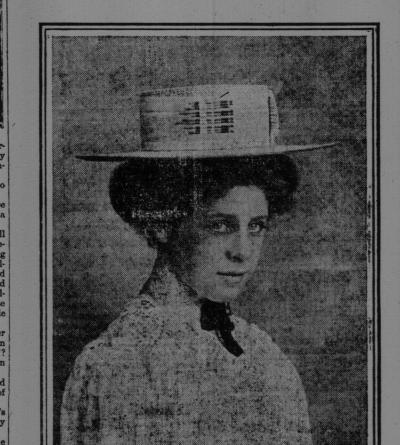

No hat is more becoming to the youthful face than the plain ribbon-banded sailor of medium-height crown and wide brim, and nothing is les attractive on a woman who has passed her first youth. It is the severity of its shaping which is trying to all but youth. This year it is best in the white and light-colored straws, coarse effects and fine milans, with bandings of gaily hued silk ribbon, or the colored elastic bands, which can be changed frequently.