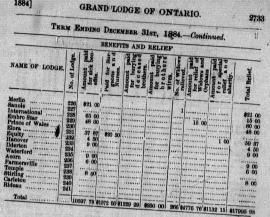

| 48                               |                       | TAL ST                     |
| ideau          | 241          | 10                                               | 8                 |             |          |                       |           |            |                                  | 31<br>25<br>43<br>18             | Call the              | 1                          |
| Total          |              | 613                                              | 71                | 60          | -45      | 122                   | 6         | 590        | 14,192                           | 14.178                           | 728                   | 2,969                      |

Merii Sauol Inter Embr Princ Elora Equit Hanov Ilderta Water Acom Farme

188

NAME

[1884



1884]

884

7 222 16 ... 12-3 1-3 3 ... 3 2

2

,969

ABSTRACT FROM SEMI-ANNUAL RETURNS, RECEIPTS OF LODGES. of Degrees ita Tax tions, de-es, cards. rents s and Lodge. ejected. reintta. NAME OF LODGE. pun st,

| 6                             | No. of                                                                                             | No. re | No. of<br>conf | Per Ca                    | Dues a state               | Initiat         | Interes<br>donati<br>sundri | Paid fo<br>ings,la |
|-------------------------------|----------------------------------------------------------------------------------------------------|--------|----------------|---------------------------|----------------------------|-----------------|-----------------------------|--------------------|
| *