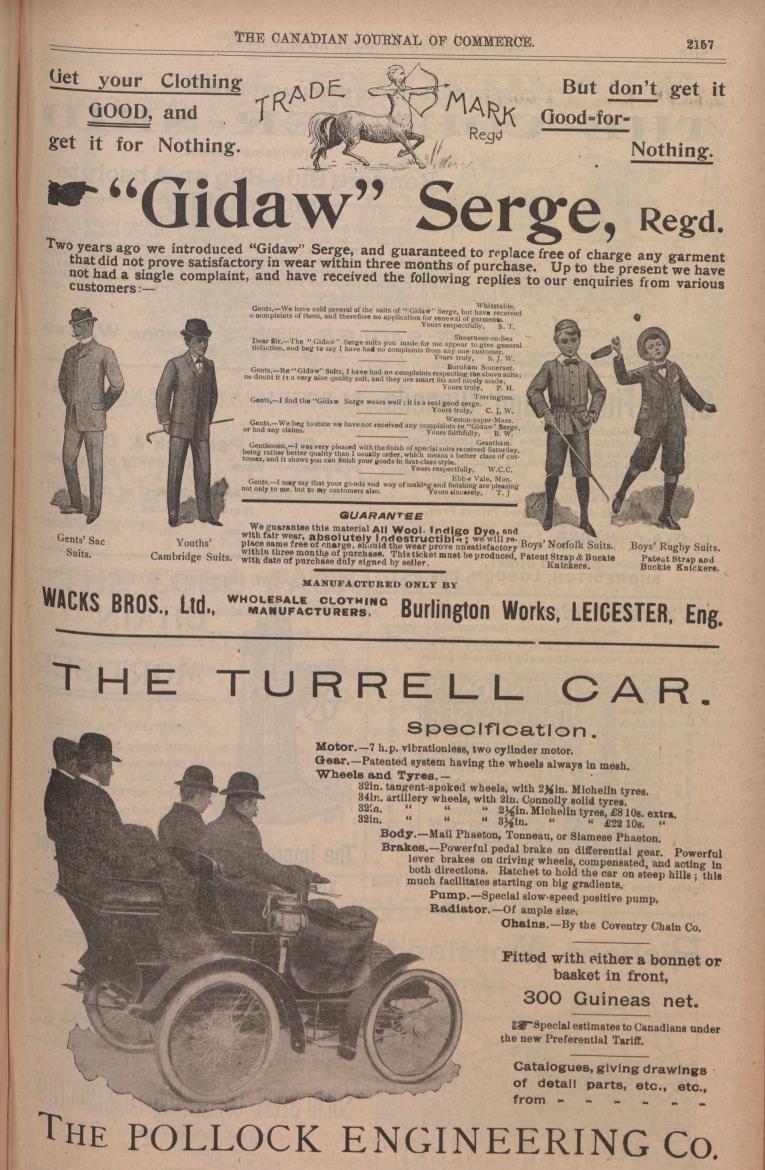

## NICHOLS, SON & CLOW LEICESTER, Eng.

MAKERS OF

2073 A

The "EVELYN" Ladies' Boots The "IRON DUKE" Men's Boots. The "ACHILLES" Boys' Boots. The "HARROW" School Boots. The "GIRTON" Girls' Boots.

## LADIES' FINE SHOES

Latest Styles, Correct Models, for Ease, Elegance and Wear

Supplied under the New Canadian Tariff, 33<sup>1</sup>/<sub>3</sub> p.c. in favour of Canada.

IMPORTANT TO THE STATIONERY TRADES.