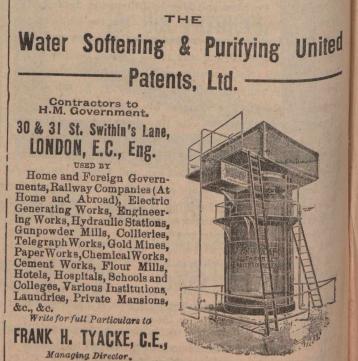

negotiation with the Ontario Government for some months, waited upon the Cabinet with reference to their project for colonizing New Ontario with farmers from the United States. There is reason to believe that negotiations will be concluded satisfactorily for all parties. The American syndicate proposes to colonize two million acres of land. It is not proposed to tie up the territory at one time, the Government to set apart reservations from time to time, according to the needs of the American syndicate. Speaking of the matter, Mr. Egan, one of the promoters, said that the company he represented were not looking for any special privileges or concessions, but simply desired to collect farmers from various parts of the United States

Telephone: 5704. Bank.

Telegraph: "Diluteness," London.





and locate them on undeveloped lands in New Ontario, the company financing the movement, and making its profits, if successful, out of the settlers, to whom it will loan money for the purchase of stock and the erection of buildings. The company was formed some years ago in Illinois, and is capitalized at \$1,000,000, and proposes to introduce some 12,000 settlers from various States of the Union, on some two million acres of land in New Ontario, under the Suidance and aid of the company, each householder thus getting 160 acres. This would mean an influx of probably <sup>50,000</sup> people into this country. Most of the prospective Canadian citizens would be drawn from the American tenant farmer class, men who are anxious to get out and make homes for their families. The company will f