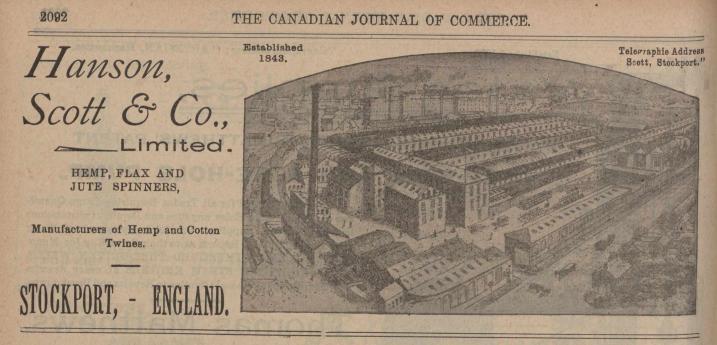

Correspondence with Canadian Buyers requested.

Telegrams: "AWAKE, London."



by the company under the resolutions, and ar injunction

preventing any further action being taken ander them. Mr. Haney is at present engaged in building what is known

as the Hillsborough bridge in Prince Edward Island. It

-Two valuable properties at the south-west corner of

King and Bay streets, Toronto, says the Globe, have chang-

ed hands in pursuance of the sale announced some time.

ago, the Moorish Palace, as it is called, on the corner, and

the National Club building, which is immediately below

it on Bay street. The Bank of Toronto became the pur-

chaser from the Roaf estate of the hotel building, the sum paid being \$145,000. It is understood that the Bank pro-

is to cost a million dollars.





street, and No. 100 on Bay street. There is the hotel proper and two three and a half story brick stores on King street. The total assessment of the property is \$88,900. Mr. Joseph Henderson, inspector of the Bank of Toronto, took over the building for the bank. The National Club, No. 98 Bay street, was also transferred from the Roaf estate to the Toronto General Trusts Corporation. The price paid was \$40,000. The land is 37 by 80 feet, and is assessed at \$16,725, and the building, 37 by 70 feet, is assessed at \$10,000. The National Club lease has yet six years to run.

-A new shipbuilding industry is under way at Toronto, through the operations of a new company, incorporated under the name of the Canadian Shipbuilding Company, Limited. The provisional board of directors are: Frederi