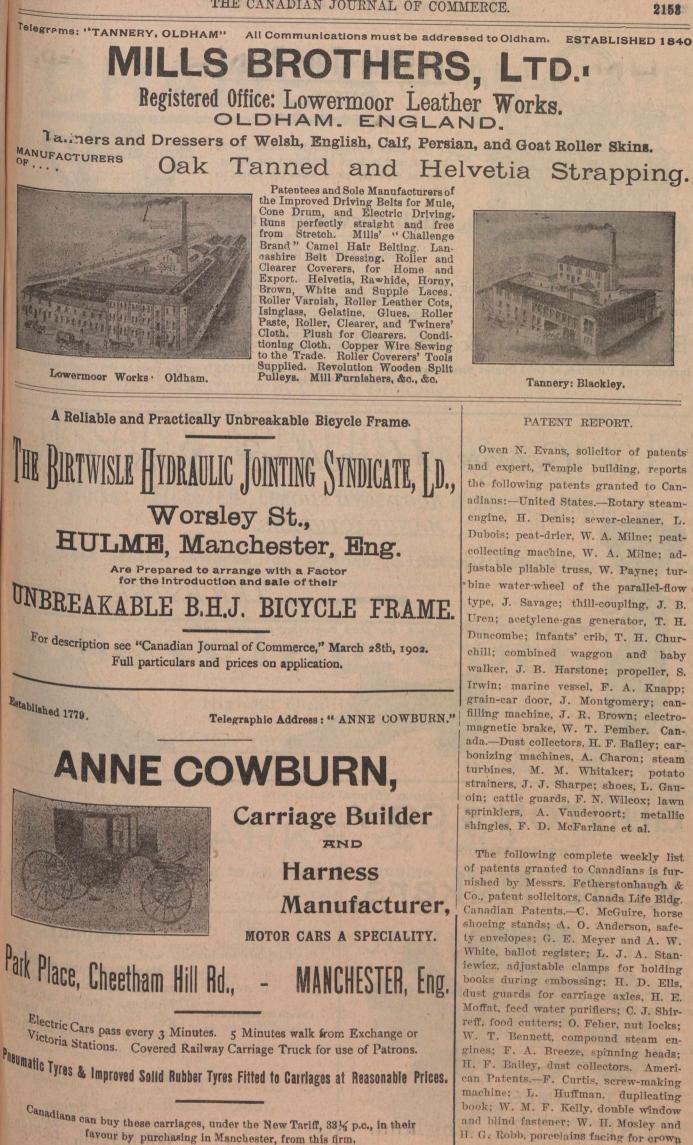

## NICHOLS, SON & CLOW LEICESTER, Eng.

MAKERS OF

2073 A

The "EVELYN" Ladies' Boots The "IRON DUKE" Men's Boots. The "ACHILLES" Boys' Boots. The "HARROW" School Boots. The "GIRTON" Girls' Boots.