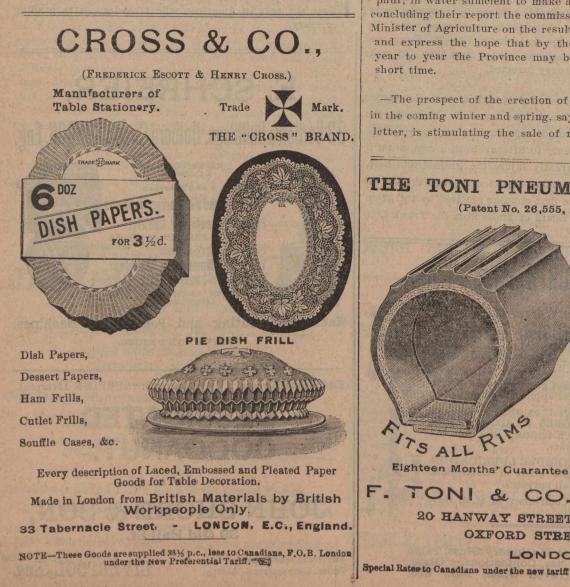

## NICHOLS, SON & CLOW LEICESTER, Eng.

MAKERS OF

2073 A

The "EVELYN" Ladies' Boots The "IRON DUKE" Men's Boots. The "ACHILLES" Boys' Boots. The "HARROW" School Boots. The "GIRTON" Girls' Boots.