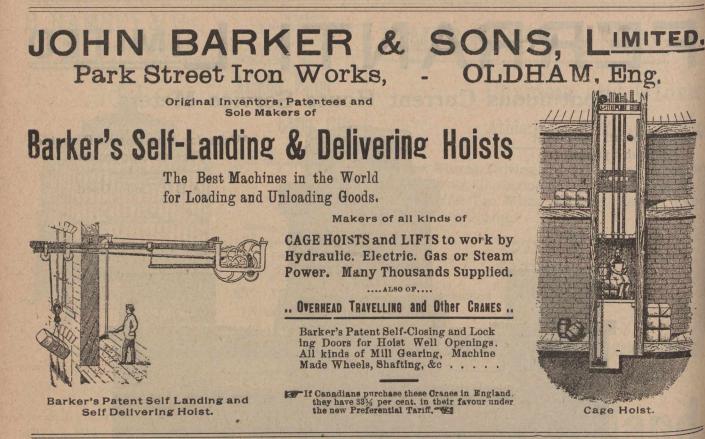

## NICHOLS, SON & CLOW LEICESTER, Eng.

MAKERS OF

2073 A

The "EVELYN" Ladies' Boots The "IRON DUKE" Men's Boots. The "ACHILLES" Boys' Boots. The "HARROW" School Boots. The "GIRTON" Girls' Boots.