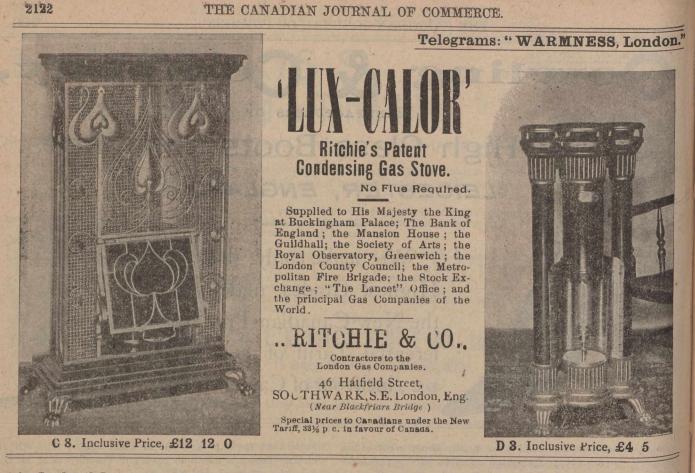

## NICHOLS, SON & CLOW LEICESTER, Eng.

MAKERS OF

2073 A

The "EVELYN" Ladies' Boots The "IRON DUKE" Men's Boots. The "ACHILLES" Boys' Boots. The "HARROW" School Boots. The "GIRTON" Girls' Boots.