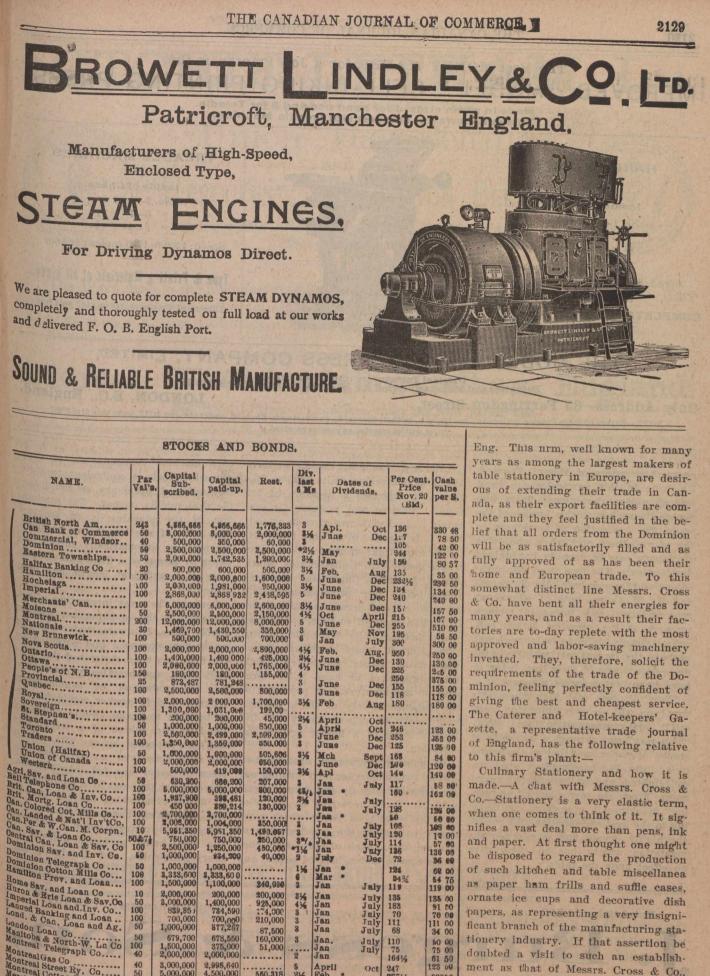

at the dining table?

When a future historian writes of the advances made in this respect during the 19th century, his volume, to be complete, must contain a sketch of the lives of Messrs. Cross & Co., of 33 Tabernacle street, London, E.C., Eng., for it has been left to this firm's penetration into the delicate depths of art. and hidden improvement, to bring forth the thousand and one articles of use, perfection and beauty with which to decorate the world of confectionery and enliven all its branches.

Prominent among manufacturers of table stationery—that multitude of ntensils of which the outside world 'hears little, but which are becoming each day more indispensable—is the firm of Messrs. Cross & Co., of 33 Tabernacle Street, Finsbury, London, E.C.,



Out will be inserted when made.



id. & Can. Loan and Ag. don Loan Co... atoba & North-W. La Co intreal Telegraph Co... batreal Gras Co... intreal Street Ry. Co... intreal Street Ry. Co... intreal Cote Co... echants Cot. Co... attreat Loan and Mortg... t. Indus. Loan and Inp... t. Loan and Deb. Co... chailen and Dep. Co... chailen and Ont. Nav. Co. ont.Heat, Light&Power Co. Mont. Heat, Light& Power Co. Ioronto Electric Light Co. Toronto Mortgage Co. Toronto Street Rallway. Windsor Hotel

50 100 40

100 100 50

100

679,700 1,500,000 2,000,000

3,000,000 5,000,000

600, 578, 2,088,

2,250,000

1,120,860

r

SHUT.

eet,

ing

\* Paying quarterly dividends.

2,998,640 4,500,000 1,400,000 1 250,000

373,720 2,088,000

2,250,000

724,000

00 00 00

3

2

21/2

Jan Jan Jan

April Feb. Mch.

Feb Mch

Jan Jan

Jan Jan May

Jan.