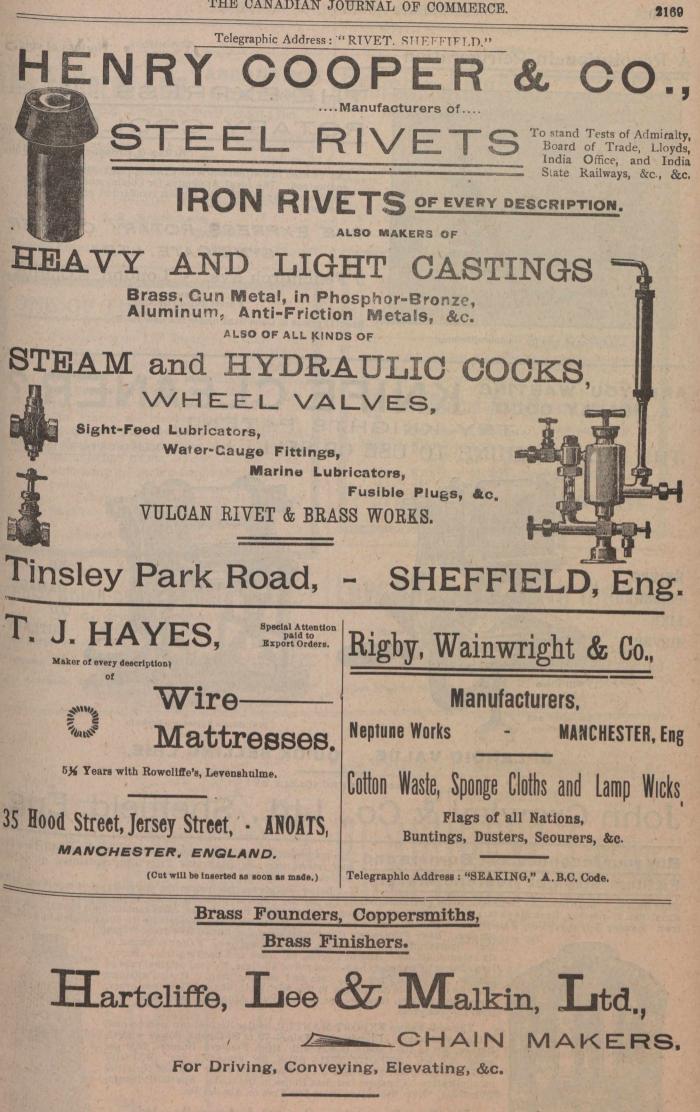

## NICHOLS, SON & CLOW LEICESTER, Eng.

MAKERS OF

2073 A

The "EVELYN" Ladies' Boots The "IRON DUKE" Men's Boots. The "ACHILLES" Boys' Boots. The "HARROW" School Boots. The "GIRTON" Girls' Boots.