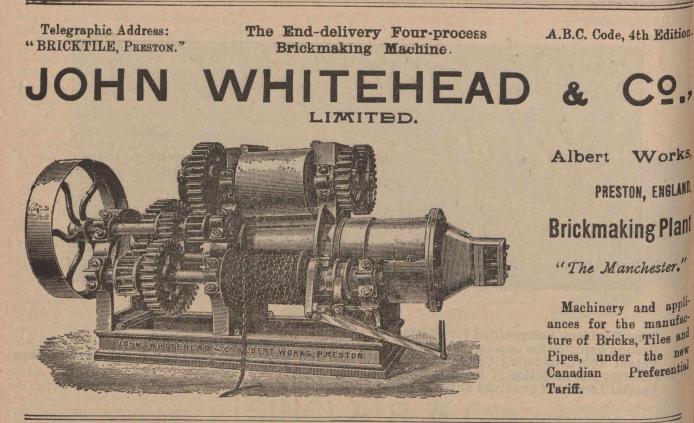

Tooley street, London, S.E., and at South Bermand-<sup>8+</sup> y, London, Eng.

Messrs. George Skudder & Co., are sole manufacturers of Skudderlene oil for water cooled motors, quarts, 1s 6d;  $\frac{1}{2}$  gallon, 3s; 1 gallon, 5s. Skudderlene oil for air cooled motors, quarts, 1s 6d;  $\frac{1}{2}$  gallon, 3s; 1 gallon, 5s. Skudderlene oil for all bearings, quarts, 1s 6d;  $\frac{1}{2}$ gallon, 2s 9d; 1 gallon, 4s 6d. Skudderlene oil for gear boxes, differentials and chains, quarts, 1s 3d;  $\frac{1}{2}$  gallon, 2s 6d; 1 gallon, 3s 6d. Skudderlene lubricant, for steam, petrol, and hot air engine bearings, gear boxes, differentials, and all wearing surfaces. Tins, 6d and 1s each; 7 lbs. and over, 9d per lb.

Gripolene (Trade Mark), for preserving belts of every description and pre-



venting them from slipping, greatly improving the belt, making it soft, pliable and elastic. One trial ensures its constant use. Sold in collapsible tubes, 6d and 1s each. Directions for use:— Place small quantities of the "Gripolene" about six inches apart on the inside of the belt, afterwards run the



belt for a short time, when the "Gripolene" will spread over its surface.

Skudder's finest quality raw hide belting, unequalled for steady and quick running, being pliable, strong and even in thickness. Per running foot, 1 in., 5d;  $1\frac{1}{4}$  in.,  $6\frac{1}{2}$ d;  $1\frac{1}{2}$  in.,  $8\frac{1}{2}$ d; 2 in., 1s;  $2\frac{1}{4}$  in., 1s 1d;  $2\frac{1}{2}$  in., 1s 3d;  $2\frac{3}{4}$ in., 1s 5d; 3 in., 1s 6d. These belts are made to run with the grain or outside next the pu