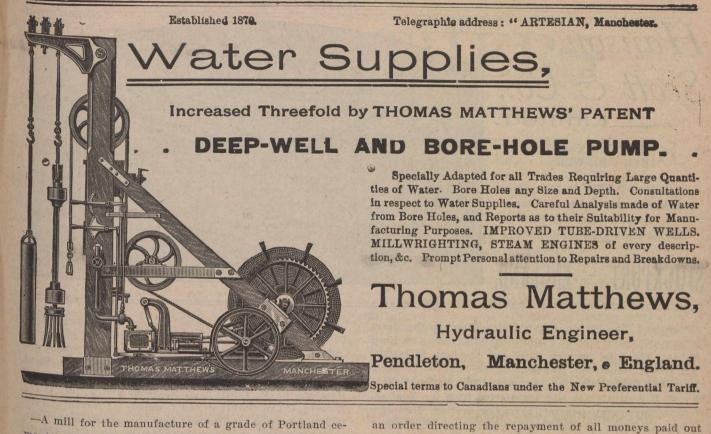

E. Ling of Quebec, W. L. Bull of New York, H. E. Mitchell of Philadelphia, and John J. Joyce of Boston. Mr. J. G. Scott was reappointed general manager.

-The first public meeting of the Insurance Institute of Toronto was held in the institute's rooms in that city recently. A paper on "Essential Features in Life Insurance Organization" was read by Mr. T. Bradshaw of the Imperial Life Assurance Company. Mr. J. B. Laidlaw and Mr. J. D. Allen described the plan for the establishment of the correspondence school which will be conduced under the regulations of the Federated Institutes of Great Britain. A debating club was organized with the following committee of management:-W. B. Fudger, chairman, and P. C. H. Papps, A. P. Earle, J. M. Langstaff, A. H. Rogers, A. H. Lightbourne and W. Manly.



-A mill for the manufacture of a grade of Portland cement, with a daily capacity of 1,000 barrels, will, it is reported, be constructed in Manitoba next year. Representatives of Chicago, Minneapolis, and Ontario capitalists have, it is stated, entered into negotiations and secured control of a large cement deposit near Morden, Man. A meeting of the directors will be held in Toronto this week, at which the officers will be elected. The following were elected to constitute the board of directors:-Henry Cargill, M.P., Wm. Whyte, J. S. Hobbs, ex-M.P.P., London, Ont.; Wm. Blackwood, Winnipeg; G. M. Bosworth, Montreal; Sampson Walker, Winnipeg; T. C. Irving, Toronto; J. A. Hunter, Minneapolis; Mr. Justice Chancellor, Chicago. The company is capitalized at \$1,000,000.

lon

nd nd

10

11

e

k