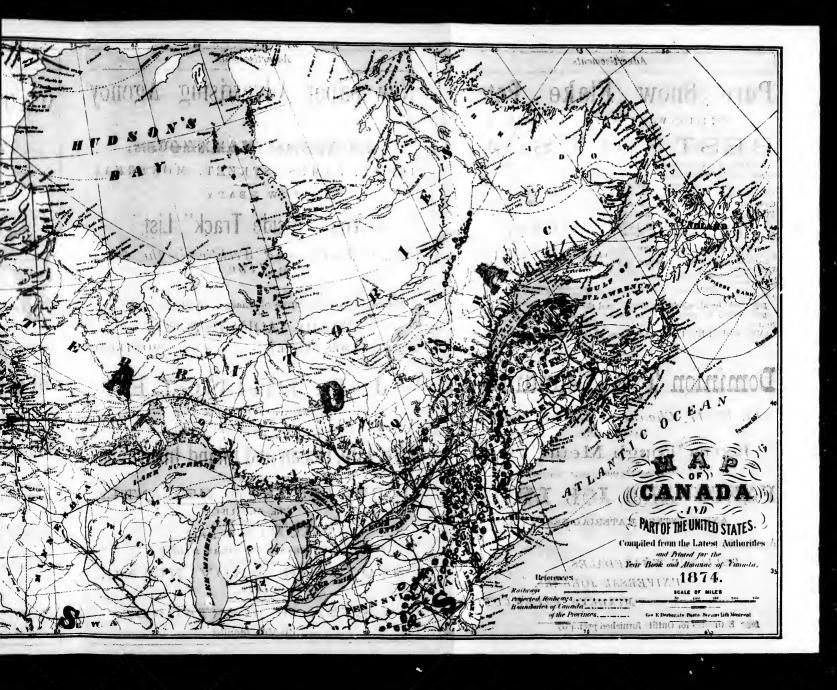

RIS & SOPER,

Toronto, Ont.

No. 8 Adelaide Street East.

# Western Assurance Company.

HEAD OFFICE. TORONTO. INCORPORATED 1851.

Authorized Capital.

\$800,000.

HON. J. McMURRICH, President, B. HALDAN, Managing Director, FRED, G. C. LOVELACE, Secretary.

WM. BLIGHT, Fire Inspector CAPT, J. T. DOUGLAS, Marine Inspector. J. PRINGLE, General Agent.

Insurances effected against Loss or Damage by Fire, INLAND and OCEAN MARINE, at Lowest Current Rates.

### In the FIRE DEPARTMENT

A special low Tariff of Rates has been recently adopted for the Insurance of Detached Dwelling, Churches and Schools, with their contents, in Cities, Towns and country places, also FARM PROPERTY, for one or three years, at option of assured. Conditions of Folloy materially modified to meet this class of business.





#### Pure Snow Flake Potash

ONE POUND WILL MAKE NEARLY A BARREL OF

## BEST SOFT SOA

Full and explicit directions for meking all kinds of Soap, and much other valuable information on every label.

Use the Waste Grease of your house, and make your own Soap. The best of Family Soap. There is no Saponifer, Ley, or Potash, so concentrated in strength and purity as the PUKE SNOW FLAKE POTASH. One Pour d will make about fifteen pounds of the Best Hard Soap.

FOR SUNDRY PURPOSES. Dissolve One Pound Snow Flake Poeach in one gallon of Water and use it as below.

For Cleaning Type, one pound can to a gallon Water.
To Clean Plates, Disher, ac, a pint to a

gallon water.

Berubbing Greasy Floors, &c., a quart to a
gallon water.

Berubbing Cooks' Galleys, &c., a quart to a
gallon water.

To Cleanse