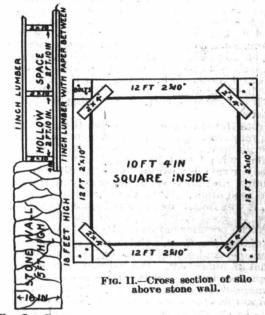

se fundamental principles which the farmers could readily understand and apply for themselves would bring about that desirable end. If the farmers once got a good hold of those principles, the principles would take hold of their farm practice and lift them into the most prosperous condition of agriculture.

#### Stone and Wood Silo.

To the Editor FARMER'S ADVOCATE:

SIR,—In reply to W. G. Thompson, I would say have used a part stone and wood silo for two years, and find it quite satisfactory. My silo is a square one, ten feet inside. The studding is put up, boarded outside up and down with inch lumber, double boarded inside, paper between, lumber planed, but not matched. The inside sheeting laps down on the wall four inches, a groove being left in the wall (see Fig. 1), which breaks the



joint; the studding are three feet apart. I made the frames (see Fig. 2) first; place first one on wall, cut some short poles the distance you want your frames (mine are 2 ft. 10 in.), stand one at each corner, nail; place second frame on top of them, stay lath, and so on as high as you want it. The wall is built the same shape as the frames, with corners cut off. (Note. - This is just a rough sketch, but if it is any good to anyone they are ROBT. CURTIS. welcome.)

Ontario Co., Ont.

#### A Very Useful Implement.

No farmer or gardener can afford to be without a hand wheel-hoe or a combined drill and cultivator. As a labor-saver it is equal to at least three men, and when used at the proper time will most certainly greatly increase the yield of any area sown to roots. Any person who has