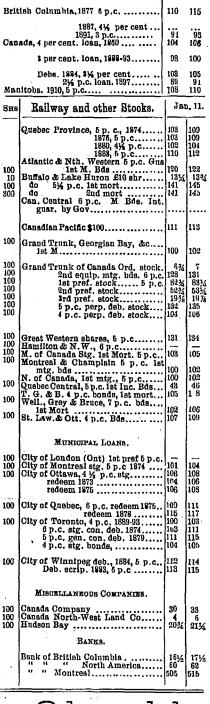

ial Tools, of all kinds. Metallic & Linen Measuring Tapes, Crucible Cast

Steel Bands, Springs, Blanks and Bars, Hardened, Tempered or Soft, Black or Bright, all Sizes and Shapes. Steel Forgings

SPECIALTIES:

Cold Rolled Cast Steel. Up to 8 inches wide by ½ inch thick, of the very first quality. Steel for Springs.

Clock, Watch, and other Flat Coiled Springs.

Cold Rolled Steel for Cycle Trade.

BAND SAWS Set sharpened, Brazed ready for use or in long lengths unfinished.

Fine Cold Rolled Steel.

Hardened and Tempered, Ordinary or Annealed. Got up in Long Longths, with Smooth Round Edges, Black, Bright, Blued or Bronzed.

Proprietors and Sole Makers of the

#### REGISTERED SPRING MEASURE, No. 943,

and of the

Enamelled Waterproof Linen and

Metallic Measure, No. 69227.

GARDEN SYRINGES



SECURITIES.

London. Jan. 11.

#### 6d. and ls

6d. and ls.

Sample Bottles, Post Free, Is. Sample Tins, Post Free, Is. Specify "CLUB BLACK." Specify "CLUB CYCLE OILS."

#### SILICO" ENAMEL

Will protect your bright parts, and make them rainproof and rustproof. Vaseline superseded.

## BLACK

Is the oldest and best enamel on the market, and has the largest sale

It-is "Special Hard Drying," and wears like Stoving Enamel.

Makers of Coloured Lacquers, Black Stoving Enamel, &c.

Burning Oils, Lubricating Oils, Double Purpose Oils,

Bulk or Bottle.

Ask for "CLUB BLACK."

Enquiries for quotation in bulk will be esteemed a favour.

Silico Enamel Co., KERRY ROAD, NEW GROSS, LONDON, E. C., Eng.

#### CHEMICAL and ASSAY APPARATUS and REAGENTS.

We carry in stock everything necessary for fitting