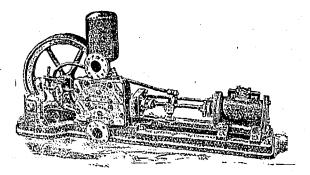

# Joseph Hatton. ENGINEER,

TRON and BRASS FOUNDER

Sole Maker of the

Coventry Challenge Steam Pump ALBION FOUNDRY,

COVENTRY, ENG. KING ST..