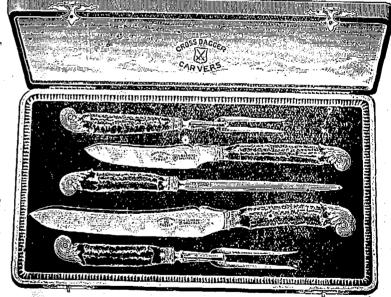

# G. PERKINTON.

Manufacturer of al kinds of

TABLE CUTLERY,

BRIAD WORKS, 54 ST. THOMAS ST. Sheffield, Eng.

DAGGER KNIVES

Also every description of
CARVERS
Channet Lines a Speciality