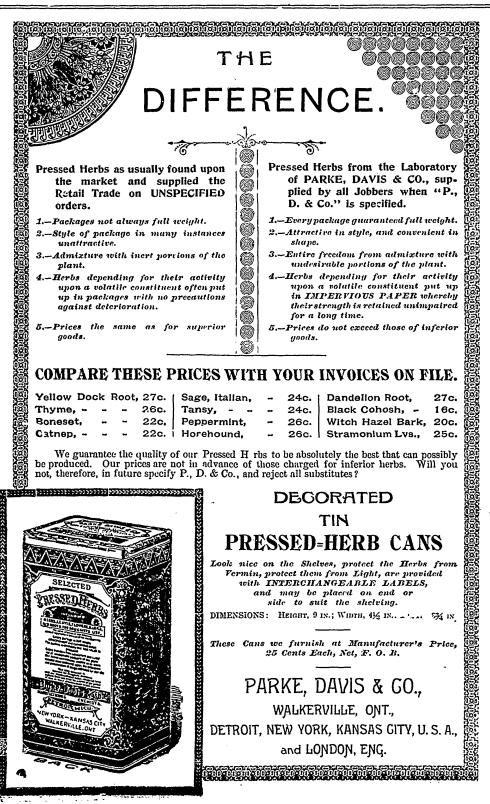

olume of aqua ammonia, will make a clear transparent solution and will more readily do so when heated ; if gunjun balsam, Venice turpentine or castor oil is present in the capaiba, the mixture, after standing for, say 12 hours, will remain either wholly or partly cloudy. It is necessary to take ammonia water, the same results not being obtained with stronger ammonia. Owing to the large percentage of oil copaiba which is present in Para balsam, the above test is not applicable to this grade. We believe other tests can be devised, and we invite further investigation. Considerable quantities of balsam copaiba, especially the Para kind, have frequently been deprived of most of the oil of copaiba by distillation and put on the market again as pure balsam, but really defective in quality.

xxi







#### **ARTIFICIAL PERFUMES**

Almost all the natural perfumes are of vegetable origin, and are derived from the treatment of flowers and fruits. In this way are obtained the aromatic essential oils of rose, mint, anise, santal, thyme, cloves, etc. and the perfumes of the violet, iris and jasmine. Musk is the only important perfume that is of animal origin.

For a long time, now, the odor of fruits has been imitated with the aldehydes and ethers of fatty acids, such as the acetates, valerianates, benzoates, salicylates, and butyrates of methyl, ethyl and amyl, which, mixed in definite proportions, recall the odor of strawberries, raspberries, apples, pears, etc. The following are two examples of such mixtures:

#### PERFUME OF THE PINEAPPLE.

| Chloroform        | 10.0 Gm. |
|--------