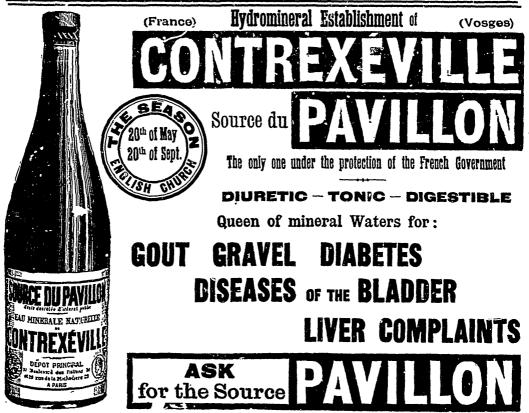

CONTREXEVILLE MINERAL WATER SOURCE PAVILLION, \$12 00 per Case Cash. \$3.50 per doz. 4 months, or 5 per cent. Cash. MONTREAL PHARMACEUTICAL JOURNAL ADVERTISING PAGES.