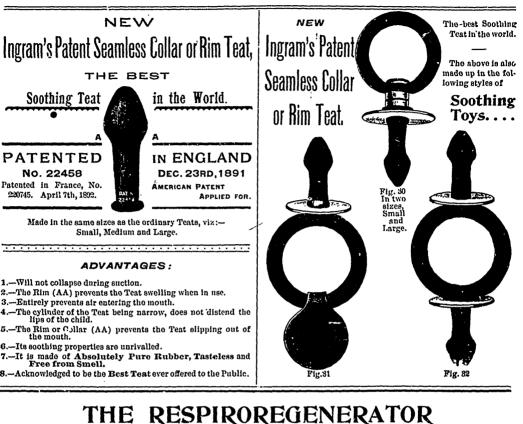

ci-dessous.

L'Institut a microfilmé le meilleur exemplaire qu'il

lui a été possible de se procurer. Les détails de cet

reproduite, ou qui peuvent exiger une modification dans la méthode normale de filmage sont indiqués