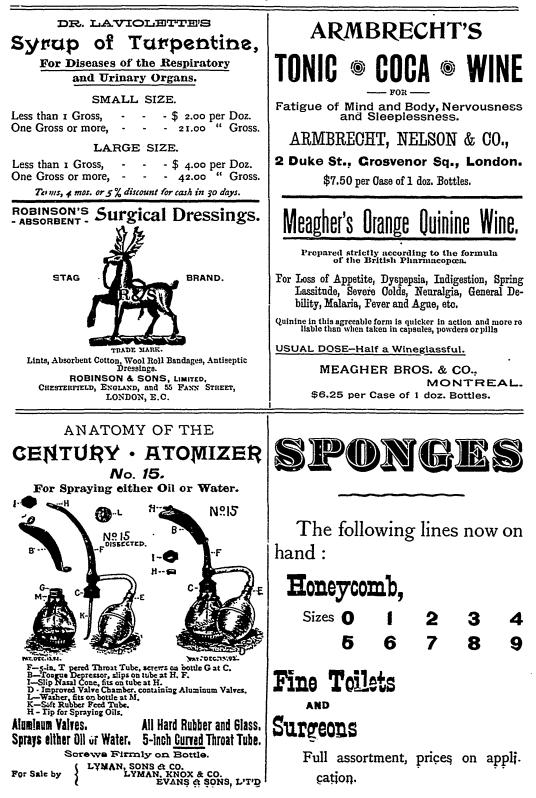

The University of Minn, The Univer-sity of Iowa, The College of Physicians & Surgeons of Kcokuk, Ia., The University Medical College, Kansas City, Tulane University, New Orleans, The Medical College of Alabama, The "bilge of Physicians & Surgeons, Richmond, etc. etc. From A. D. Blackader, M. D., Professor of Pharmacogy & Therapeutics, McGill University, Montreal: "I beg to express the high appreciation in which I hold this very comprehensive work. For both student and practitioner in medicine, as well as in pharmacy, this book must prove of the greatest value."—February 18th, 1894. From Jam es MacCallum, M. D., Professor of Materia Medica & Therapeutics, University of Toronto : "To praise this work is as unnecessary as to attempt to find fault with it is vain."—February 6th, 1894.



ix





Capsules Oleum Santai (Midy) always gives satisfaction in Gonorrhœa and Cystitis. The oil is distilled by Midy's process, from the best freshly-cut Mysore San dal Wood, and is vastly superior to commercial sandal oil, copaiba, cubebs, etc Original bottles contain 40 capsules of 5 min ims each--they are value for money and pay to sell.

GRIMAULT & CO., Paris,

LYMAN, SONS & CO., MONTREAL.?

In Amenorrhœ of anæmic

or chlorotic patients, one capsule 2 or 3 times a day, given a week preceding menstruation, rarely fails to induce a normal flow.



Original bottles contain 24 capsules.

In Dysmenorrhœa, (conges-

tive and spasmodic)amenable to internal remedies, the suppressed,irregular or painful menstruation is promptly relieved.



# Dyspepsia, Can be Cured.

# "GRODER'S SYRUP CURES DYSP