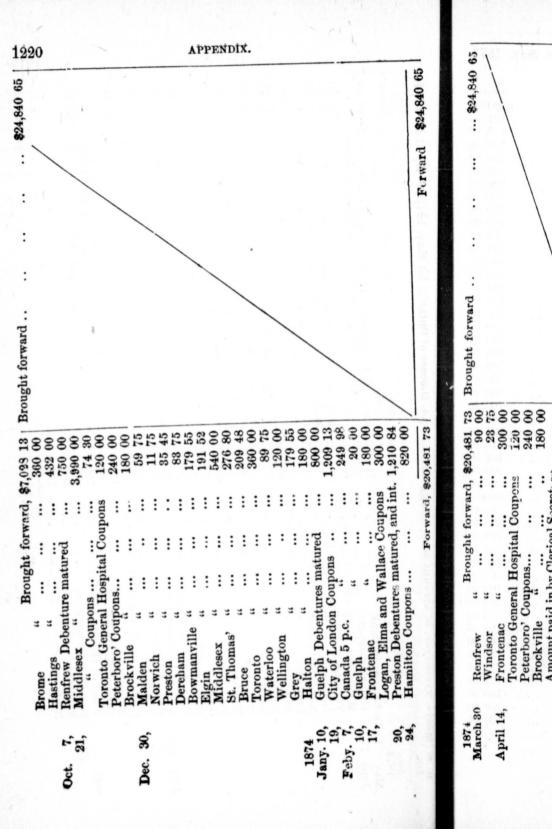

| 120 00 | 00 098                   | 88 75     | 11 75                                 | cs ,, xəsə | 191                | 500 | 68                          | 69 29                | 276 276 | nanville " 179                   | le Bleamiene 179 | City of London Courses, rent 341 | 1,217  | Windsor " 251 13 | Logan, Elma & Welless Commen   | and wanted coupons 300 | eneral Hospital " 180 | atured                          | 661                                | :                               | :       |





Ferward \$24,840 65

Canada 5 p.c. " 249 98

Guelph " 20 00

Frontenac " 180 00

Logan, Elma and Wallace Coupons 300 00

Preston Debentures matured, and int. 1,210 84

City of London Coupons

19, Feby. 7,

820 00

:

Hamilton Coupons ...

Forward, \$20,481 73

Kingston, 16th June, 1874.

Examined and found correct.

RICHARD T. WALKEM, Auditors.

# List of Cheques paid Clergy, Diocese of Ontario, 1st May, 1873, to 30th April, 1874.

| No.         | of   |                  |      | bom Ap  | rii, i | 10/4. |     |     |             |      |
|-------------|------|------------------|------|---------|--------|-------|-----|-----|-------------|------|
| Chequ       |      | Names of Clergy. |      |         |        |       |     |     | Amor        | unt. |
| 1296        | Rev  | . Jas. Har