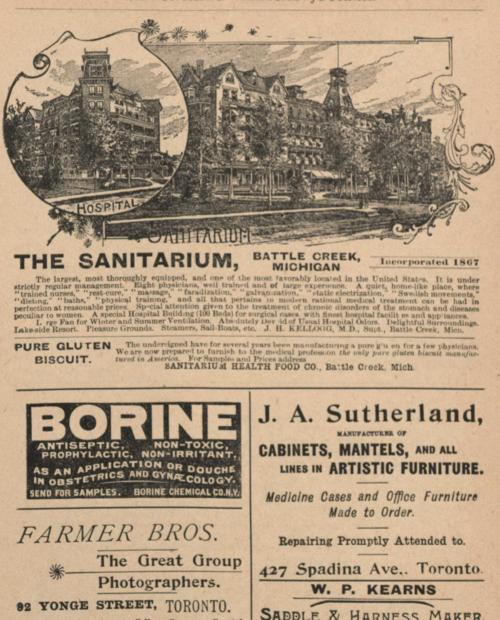

th pure peroxide of hydrogen until it returns clear. It is then irrigated with 1.5000 solution of bichloride, and this carefully squeezed out. The cavity is now filled, but not painfully distended, with ten per cent. iodoform ointment by a previously warmed glass syringe. A cold wet bichloride dressing is now applied with a fairly firm spica bandage. In order to secure the best results this method should be employed only when the glands are thoroughly broken down.—Med. and Surg. Reporter.

FOR artists' colors and materials, drawing instruments and decorative materials of all kinds, purchasers had better go to the Art Metropole, 131 Yonge Street, Toronto. This house makes a specialty of those goods and it will be found that the best goods at the lowest prices can be got at that address.





Special attention given to College Groups. Special Rates to Students.



SADDLE & HARNESS MAKER, COR. KINC AND CEORCE STS., TORONTO.

Repairs Promptly and Neatly Executed



MR. J. H. SCOTT, the well-known Surgeon to the Adelaide Hospital, Dublin, says, regarding Savaresse's Capsules of Sandal Wood Oil: "Savaresse's Capsules are undoubtedly the best form in which the oil can be prescribed. The capsules do not burst until they have passed out of the stomach, and consequently the nauseous eructations, common to all other methods of administration, are entirely avoided."

MUMPS.-

 Magnesii sulph. ..... 3 iv. Aq. puræ...... f3 iv. Antimoniietpotass.tart. gr. j. Spt. æth. nit...... f3 iij. Sacch. alb...... f3 vj.

M. Sig. : Teaspoonful every three hours, after the bowels have been well

move