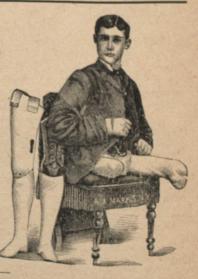

with rubber feet. He can perform a day's work without unusual fatigue; can go up and down stairs—in fact can do any of the ordinaries of life without exhibiting his loss.

ARMS restore appearance and assist greatly in the performance of labor. Fromour copyright formula, Artificial Limbs are made and shipped to all parts of the world, without the presence of the patient, with guaranteed success.

Parties who live at a distance, or who would be inconvenienced by a journey to our place, can supply measurements on our formula and feel the assurance that they will receive our best attention. Thousands are thus treated in Canada, Mexico, Central and South America, Europe and our own States and Territories.

A Treatise of 430 pages, containing 300 Illustrations and Copyright Formula sent FREE.



A. A. MARKS - 701 Broadway, New York City

## As Pepsin is to Albumen,

## so is Diastase to Starch

There are times when it is best to help the patient digest and assimilate albumen by giving pepsin, especially in combination with promotive and stomachic aromatics, as in FAIRCHILD'S ESSENCE OF PEPSINE.

So there are times when it is by far best to help the patient digest farinaceous foods by giving diastase in a practically isolated form, such as *Fairchild's Diastasic Essence*. The action of each ferment in the digestive process is like a link in a chain—failure or weakness of one, as for instance, diastase, deranges and finally weakens all.

The pepsin cannot attack the starch, nor diastase affect the albumens. The pancreas ferments supplement and complete the preliminary peptic and d