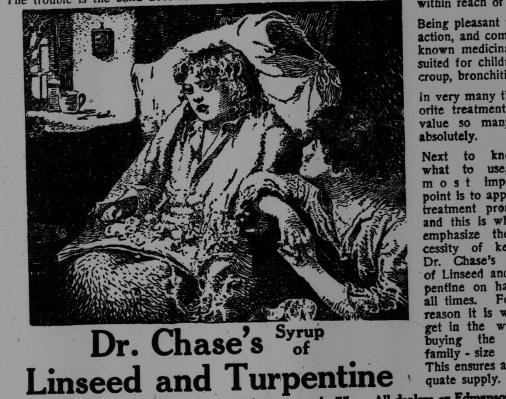

the city. Mrs. G. Wilford Campbell suoke graciously for the ladies of the association in reply to the toast of G. E. Barbour to the ladies' auxiliary. Harrison Morgan played a violin solo and Paul B. Cross sang. Stanley Goodwin was the accompanist of the evening. Stanley E. Fisher, president of the association, was in the chair. He congratulated the assembly upon the presence of such a large represen-

# There is Much Anxiety Over Children's Colds

W<sup>E</sup> do not mind so much having colds ourselves, for we imagine we can tell when they are getting serious and apply the remedy.

But when the children cough it is different. Especially does the sharp, metallic cough of croup send a thrill through the mother's nervous system.

The trouble is the child does not realize the danger, can-



three times as much, 75c. All dealers or Edmanson, Bates & Co., Ltd., Toronto 35c. a bottle. Family si

not describe the trouble, and all depends on the prompt action of his elders.

Why not be on the safe side by always keeping Dr. Chase's Syrup of Linseed and Turpentine on hand for use in case of emergency?

Croup and bad colds usually develop in the night, when it is not convenient to send for treatment, even if you are within reach of a drug store.

Being pleasant to the taste, gentle and soothing in action, and composed of simple ingredients of well-known medicinal value, this medicine is especially suited for children, as a relief from coughs, colds, croup, bronchitis, sore throat, whooping cough, etc.

in very many thousands of homes it is the old fav-orite treatment which has pro