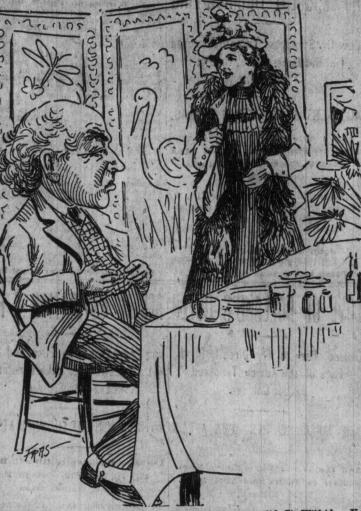

THE "COOK" MAKES TROUBLE.

MISS CANADA: "You're not looking nearly so well as you did, Sir Wilfrid.

ip to me lately have upset my insides.'