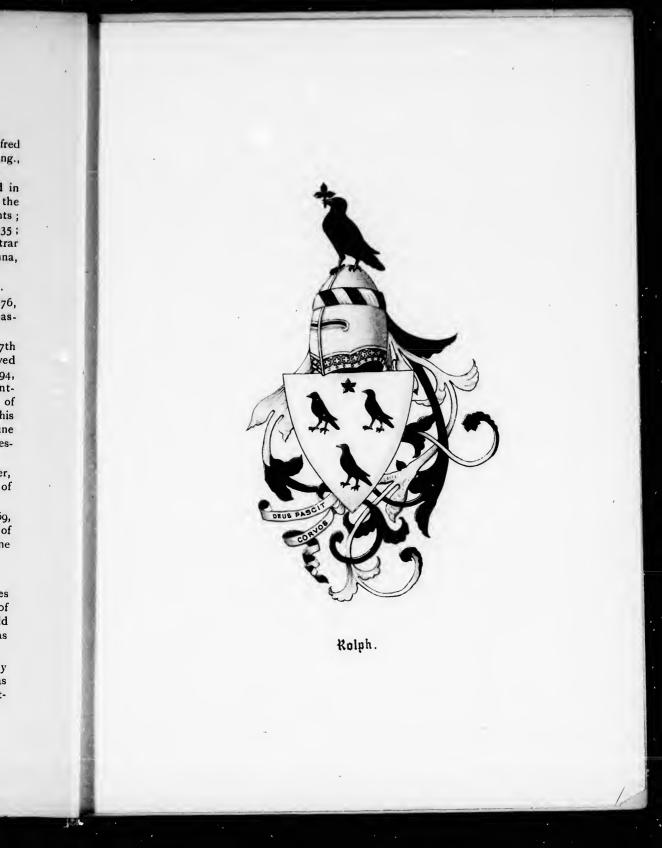

#### ROLPH.

HE family of Rolph or Rolf has continued from an early period in the neighbourhood of A'mondsbury and Thornbury, Co. Gloucester, Eng.

John Rolph, b. 1671, d. 26th Jan. 1757, of Almondsbury, and his wife Elizabeth, b. 1685, d. 15th June 1746, had issue (besides a dau. Elizabeth, bpt. 25th Dec. 1725) a son