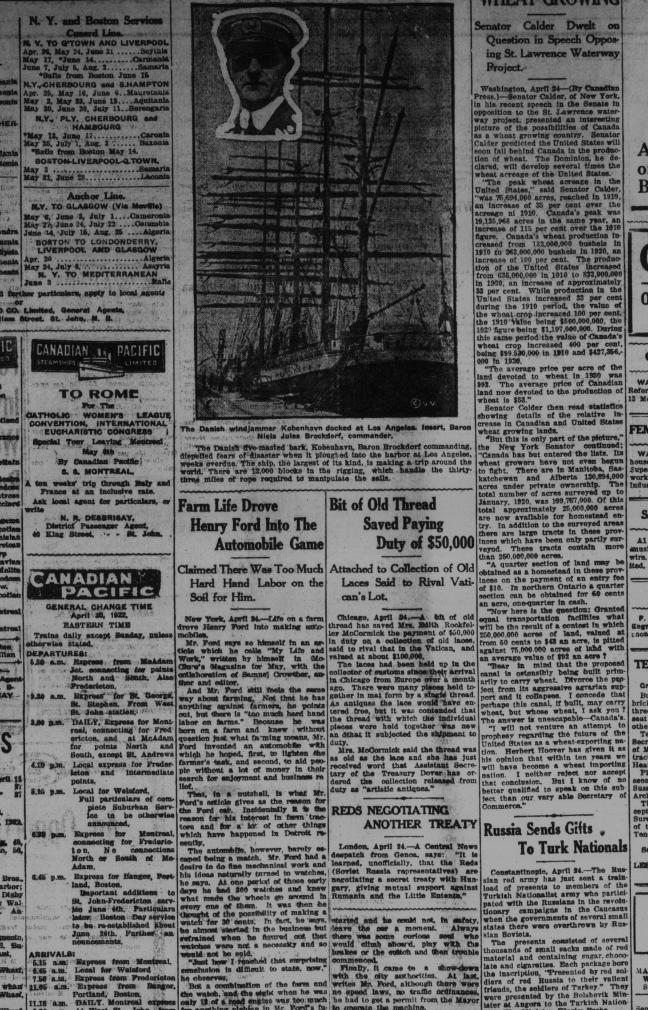

DANISH WINDJAMMER MAKES PORT AFTER BEING GIVEN UP AS LOST

POSSIBILITIES OF CANADA FOR WHEAT GROWING

Senator Calder Dwelt on Question in Speech Opposing St. Lawrence Waterway

SUBURBAN SERVICE
St. John-Weisford
Effective May 1st partial Suburban
St. John and Weisford; times of Jeparture and arrivals given below;
May 1st to May 20th.
Train 130 leave Weisford 5:40 A.M.,
Weistfield Beach 5:59; Grand Bay
5:13, arrive St. John 5:45 A.M.,
Train 105 leave Weisford 5:32 A.M.,
Weistfield Beach 6:58 A.M., arrive
St. John 7:50 A.M.
Train 127 leave St. John 5:15 P.M.,
arrive Weisfield 6:00 and Weisford
6:20 P.M. On Saturday: May 6th.,
18th, and 20th, train 127 leaving
5:15 P.M., other days, will be cancelled and sent out at 9:20 P.M., arriving Weisford 10:25 P.M.,
On Saturdaya, May 6th., 18th, and
20th, train 125 leave St. John at
12:20 P.M., arrive Weisfield 1:94
P.M., Weisford 1:25 P.M., and
returning on the same days, train
123 leave Weisford at 6:55 P.M.,
Weisfield 7:15 P.M., arrive St. John
8:00 P.M.
From May 1st until May 20th, train
106 will leave Fredericton 1 hour later
han shown in printed tables.