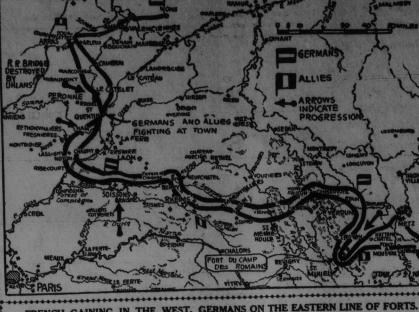

FRENCH GAINING IN THE WEST, GERMANS ON THE EASTERN LINE OF FORTS.

The French War Office reports progress on the left wing, and, according to one account, then fighting in the streets of St. Quentin. On the eastern end of the fighting line the French that their line has been forced back by the Germans across the Biver Meuse, near St. Min twenty miles to the south of the French fortress of Verdun, and the Germans have capture my des Romains, on the east bank of the Meuse, near St. Mihiel.