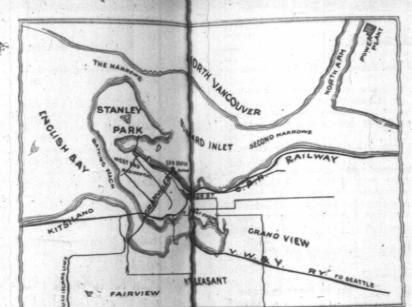

ht of the line which marks the centre of the panoramic photograph; and in the illustration of the waterfront, as seen from the harbor, it is a commanding structure, to the right of the three-funnel steamer, which plies on coast routes.

The tendency of Vancouver business is to move southward on Granville Street. A million dollar Post-office is being built on the north-west corner of Hastings and Granville.

ward on Granville Street. A minion dollar rost-onice is detting built on the north-west corner of Hastings and Granville.

Near it is the fine retail building of the Hulson's Bay Company.

The south-west corner will be occupied by the new home of the Canadian Bank of Commerce.

The Hotel Vancouver is a considerable distance south, on Granville Street. Most of the banks are on Hastings



Street, although the Bank of Montreal has a splendid position on Granville. Pender Street which intersects Granville a short distance south of Hastings, seems likely to become a principal financial and real estate thoroughtere. The whole-sale houses, are near the wharves and railway. The warehouse of Kelly, Douglas & Co., on Cordova Street, is one of the best in Canada. Lumber mills are at several points, at the waterside of Burrard Inlet and False Creek.

The thin lines on the map represent existing street rail-

the waterside of Burrard Inlet and False Creek.

The thin lines on the map represent existing street railway routes. The city is given an excellent service by the British Columbia Electric Company; in which English/capital holds the predominant interest.

The suburban districts