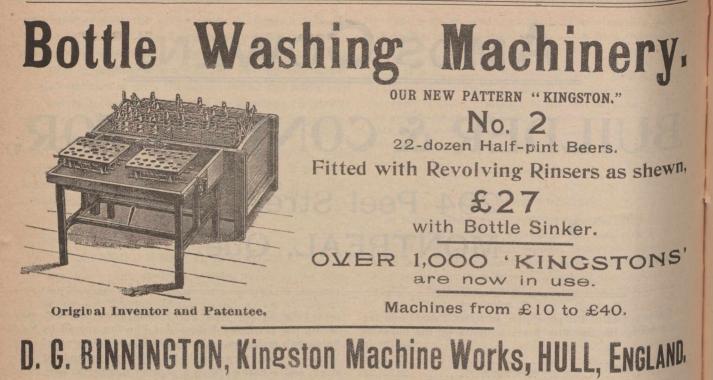

nt.

-We learn from Mr. W. B. Torrance, Chief Superintendent, and acting general manager of the Royal Bank of Canada during the absence of Mr. Pease in British Columbia, that the name of the town previously known as Kingston, Kent County, N.B., has been changed to Rexton, N.B.

-The Toronto Milkmen's Company, Limited, has been incorporated, with a share capital of \$125,000. The company has been negotiating with the city milk dealers and claim to have secured control of eight hundred cans of milk per day. Among the provisional directors is the Hon. Clarke Wallace.

-The section of the Canadian Northern railway between Winnipeg and Port Arthur will, it is stated, be completed in time to permit the Canadian Northern to participate in bringing the wheat crop from Manitoba and the North-west



B Special estimates to Canadians under the New Tariff.

to Lake Superior. The entire line from Lake Superior to the Red River is now under contract.

-A 10-storey departmental store will be erected by R. H. Macy & Co., New York, work having been commenced. It necessitates the destruction of thirty-two buildings, including a Broadway hotel. The structure will have a frontage of 160 feet on Broadway, 264 feet on Thirty-fifth street and 357 feet on Thirty-fourth street.

-Mr. Neil McLean, for the past sixteen years manager of the Brockville, Ont., branch of the Bank of Montreal, has resigned, and will removed to Belleville and live retired. Mr. McLean has been in the service of the bank for forty-four years. He will be succeeded by R. W. Travers, of Almonte, formerly of Brockville.

-The On