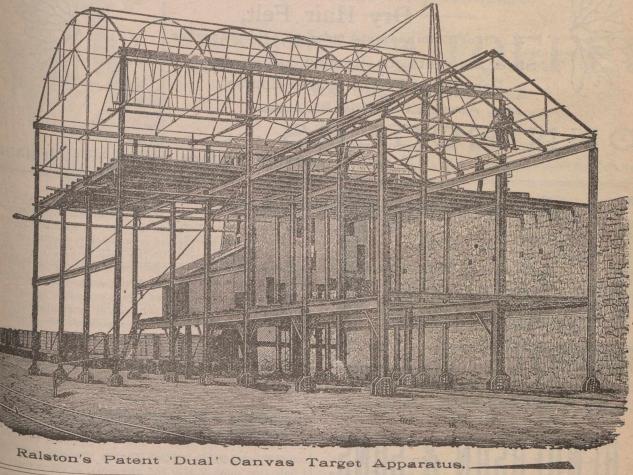

preferences of these foreign markets; also what types of tobacco grown in the types of tobacco grown in the province of Quebec will be the most acceptable on there the most acceptable on these markets. Mr. Labelle, more over, has been authorized to resume for this year his work of illustrating and incertion is of illustrating and investigating the growing, curing and sweating of tobacco

Recent advices from Toronto are to the effect that an other big consolidation in the agricultural implement trade

SMATTHE & CO. Saracen Street, - - GLASGOW, Scotland JB. MANUFACTURERS OF COLLIERY BUILDINGS, BRIDGES, PIERS, STEEL ROOFS, Iron and Steel Fireproof Flooring, Plate, Lattice, and Compound GIRDERS, Steel Roof Principals, Constructional Work of all kinds, Hay Sheds, Iron Fencing, Gates, Railing.



3,000. ound:epoe, Geo. or a , j11-

the

re in

nds,

d to

and

eate

eans

hing

ense

no F

the

St

r of

eral t is

yhe-

suit

an,V,

t to

hat

be

ore-

ork

and

81

ade

wn,

S'

ND,

-Ger lumn stals rns-

Ham. ssue, ed 10 anks

> is under way. The Frost and Wood Company, Limited, of Smith of Smith's Falls, one of the largest implement companies in Canada, has purchased the buildings, plant and good will of the Coulthard Scott Company of Oshawa. The latter company manufactures seeding and cultivating machinery while the Frost & Wood Company has heretofore confined its output largely to harvesting machinery. A member of the latter company stated that the company would would enter into possession of their property at Oshawa on June 1 next. He believed it was their intention to la