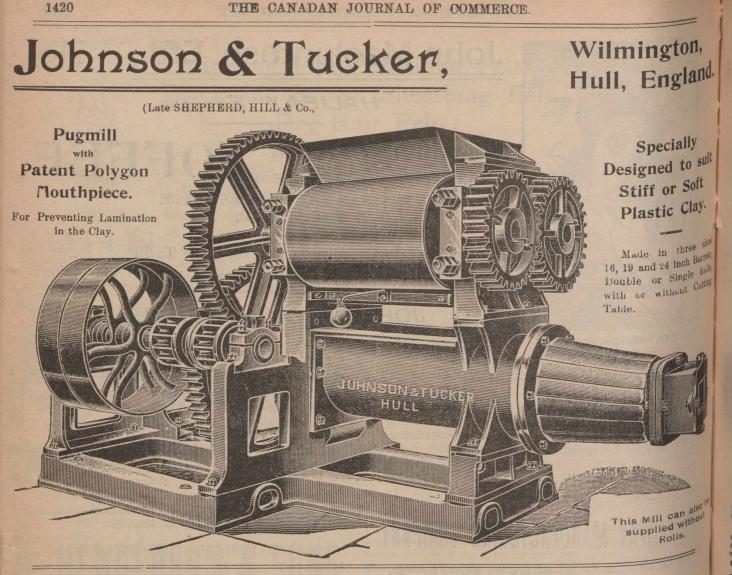

D. Cotter and wife to D. Sullivan, \$1,000; Fort William-R. Guerard, \$2,000; J. Tonkin, \$1,136; Guelph-D. J. Kennedy to Mary A. Hall, \$1,945; Hamilton-H. Hogben to H. B. Witton, \$1,000; G. Washington and wife to J. Gompf, \$3,350; M. Washington and J. J. O'Brien to J. Gompf, \$2,500; M. Washington et al to Mary O'Brien, \$1,000; Niagara Falls-R. McGarr to Taylor & Bate, \$1,800; Peterborough-Cathe. and Rose Rountree to T. Rountree, \$1,020; Port Arthur-W. G. and Ida L. John-

nd.

ST.

also merhing have bout y by ater d to erm

able

, of

our ıdg. eal,

Bills the

OF

s of aid

in

ter

).-

nter-

T0al,

bod

12-

21'1

G.

F.



High Grade Cycle Fittings, Motors and General Engineering.

TYNE IRON SHIPBUILDING COMPANY, LIMITED, Steel and Iron Shipbuilders and Repairers.



ENGLAND



son to D. F. Burk, \$1,700; Rat Portage-E. G. Hall, \$8,-190; Toronto-Ida R. Alexander to R. Bayley, \$1,062; J. Hunter to J. Mandleberg & Co., \$1,500.

### CHATTEL MORTGAGES-MANITOBA & N.W.T.

Calgary-C. T. Gilbert, \$800; Sintaluta-T. Blenkin, jr., \$600; Birtle-B. Fenwick, \$851.

### CHATTEL MORTGAGES-BRITISH COLUMBIA.

Nelson - S. Johns, \$2,000; Chapleau Gold Mining Co., \$38,000.

New Westminster-C. E. Hoard, \$900; Vancouver-Largen & Tupper, \$620; G. W. Weeks, \$3,500; R. A. Anderson, \$1,000; Victoria-A. W. More, \$9,000.

## CHATTEL MORTGAGES-NOVA SCOTIA.

Dartmouth-J. A. Hunt, \$675.

PERSONAL .- Mr. Wm. Molson Macpherson, president of the Molsons Bank, who has just returned from a trip abroad, found time to visit some of the great shipyards in the United Kingdom during his