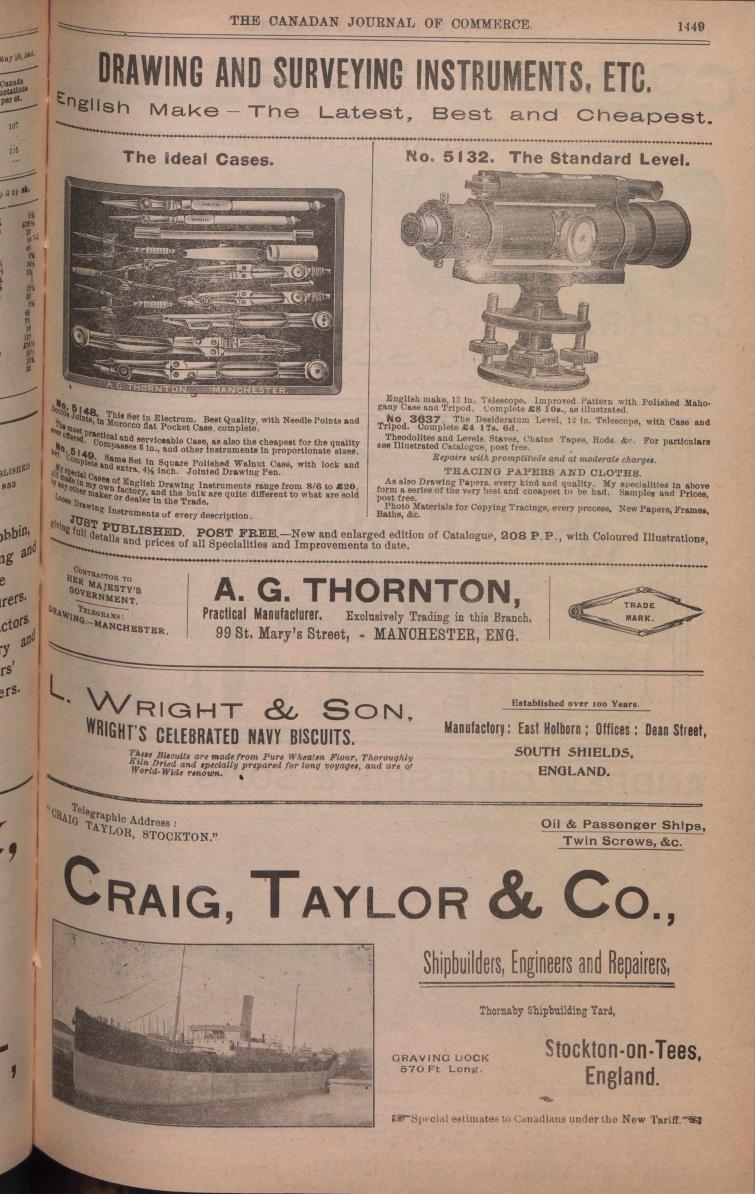

|                                                                            |                                     |                                     |                                                          |

1448





SMITH STREET, KINNING PARK, GLASGOW, SCOTLAND.





AL

61

f







**BOSSIN HOUSE**, TORONTO, Canada,

#### A. Nelson, Proprietor.

The proprietor has found necessary owing to the increased pstronage of this popular Hotel to increase its capacity by an addition of 75 rooms, elegantly furnished en suite with baths, now ready for occupation. The latest exposed sanitary plumb ing has been adopted throughout. THE ROSSIN is admittedly the largest, best appointed and most liberally managed hotel in the Province, having accommodation for 500 guests.

A. NELSON, Proprietor.

## THE RUSSELL,

OTTAWA.

#### THE PALACE HOTEL OF CANADA

This magnificent new Hotel, fitted up in the most modern style, is now re-opened. The Russell contains accommodation for over Four Hundred Guests, with passenger