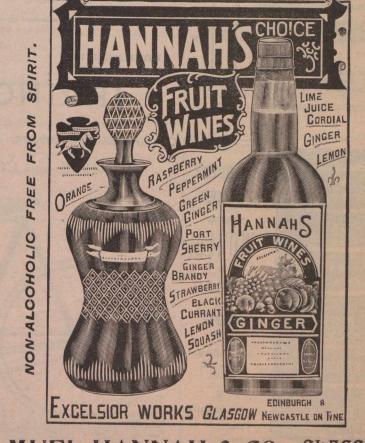

s engaged by double-grip nut, clipping screw top and bottom; a Quick reversing gear for cutting right or left hand threads, a full set of change wheels is provided. Saddle, carefully fitted to bed, carries compound rest adjustable for sliding, surfacing and conical turning, and has self-acting motions for all classes of work. A complete overhead driving apparatus, countershaft cone, pulleys, and hangers, back stay, face plate, driver, chuck, screw keys, and full set of twenty-two change wheels are sent out with every lathe. Every lathe is guaranteed free from any defect of workmanship, and, as only best materials are used in manufacture, they can be confidently recommended to stand any test in regard to the aceuracy of work done on them according to their capabilities. Lathes are

Road





SAMUEL HANNAH & CO., GLASCOW, SCOTLAND,

#### 1440

THE CANADAN JOURNAL OF COMMERCE.

|                                        | SECURITIES.                                                                                                                           |                                                     | ndon<br>ay 9.                                       |
|----------------------------------------|---------------------------------------------------------------------------------------------------------------------------------------|-----------------------------------------------------|-----------------------------------------------------|
| Br                                     | tish Columbia, 1877 5 p.c