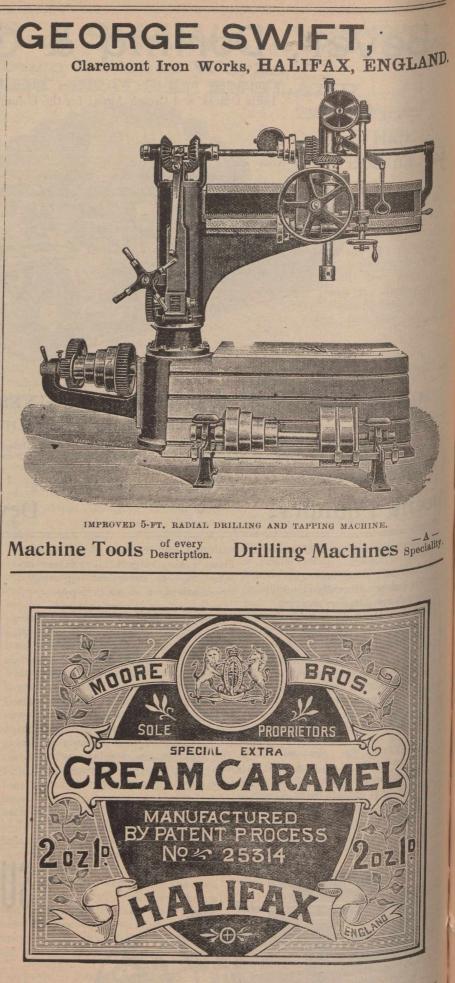

.; Florida strawberries, 15c to 16c per box; spinach, brl., \$2.25 to \$2.50; cucumbers, Boston hot house, \$1.75 doz.; new Bermuda potatoes, \$6.50 brl.: do. onions, \$3.25 crate; Egyptian onions, 2c lb.; Canadian brls., \$2.75; new carrots, 35c dozen bunches. According to Havana advices the crop of pineapples in Cuba this season will be considerably short of that of last year. Advices from the principal sections in Florida indicate the yield there will be larger than was the case last year.

GROCERIES.—Sugars remain steady at \$3.75 to \$4.30 for yellows and \$4.60 for granulated. As the active season for sugar draws near it is a question whether supplies can be procured later even at these figures, which, if we compare by former seasons, are nearly at low mark. Opening prices on Horse



lcing

and Caster

Telegrams:-"PUMPHREY, Glasgow." W. & M. PUMPHREY, Bridal & Banquet Sugars. SUGAR MILLERS, Crownpoint Road, - Glasgow, Scotland. And at Thornaby-on-Tees, London & Manchester England.

Special Prices to Canadian<sup>5</sup> under the New Tariff.

SUGARS

AND.

ciality

ould

REGISTERED BRAND "WAVERLEY."

Special Prices to Canadians under the New Tariff.

Waverley Iron & Steel Co., COATBRIDGE, SCOTLAND, Manufacturers of

## HIGHEST CLASS SCOTCH IRON & FINEST INGOT STEEL. IN BARS, ANGLES, TEES AND HOOPS.

Iron and Steel tested with "Buckton's" latest machine, and certified accordingly, if required, before leaving the Works. Special attention given to the quality for Horse-Shoeing, Rivet, and all other purposes.

Shipping Ports :- GLASGOW, GREENOCK, LEITH, GRANGEMOUTH.

STO