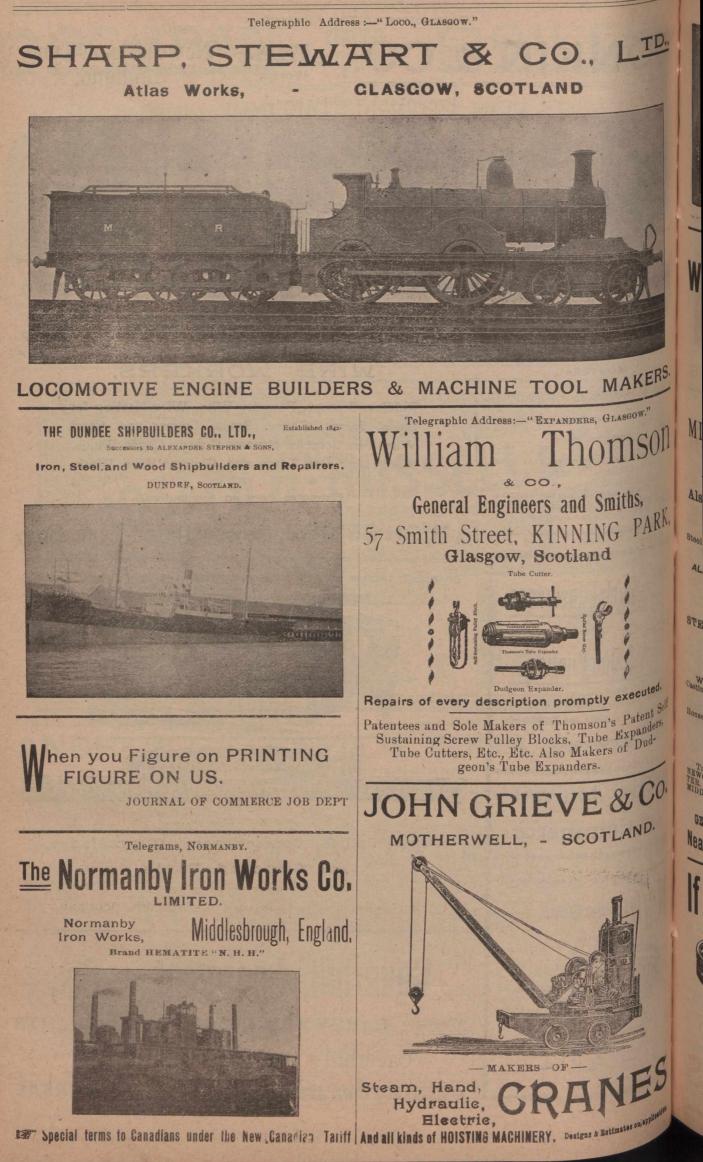

|                                                                            |                                     |                                     |                                                          |

1448





SMITH STREET, KINNING PARK, GLASGOW, SCOTLAND.





AL

61

f







**BOSSIN HOUSE**, TORONTO, Canada,

#### A. Nelson, Proprietor.

The proprietor has found necessary owing to the increased pstronage of this popular Hotel to increase its capacity by an addition of 75 rooms, elegantly furnished en suite with baths, now ready for occupation. The latest exposed sanitary plumb ing has been adopted throughout. THE ROSSIN is admittedly the largest, best appointed and most liberally managed hotel in the Province, having accommodation for 500 guests.

A. NELSON, Proprietor.

## THE RUSSELL,

OTTAWA.

#### THE PALACE HOTEL OF CANADA

This magnificent new Hotel, fitted up in the most modern style, is now re-opened. The Russell contains accommodation for over Four Hundred Guests, with passenger and baggage elevators and commands a splendid view of