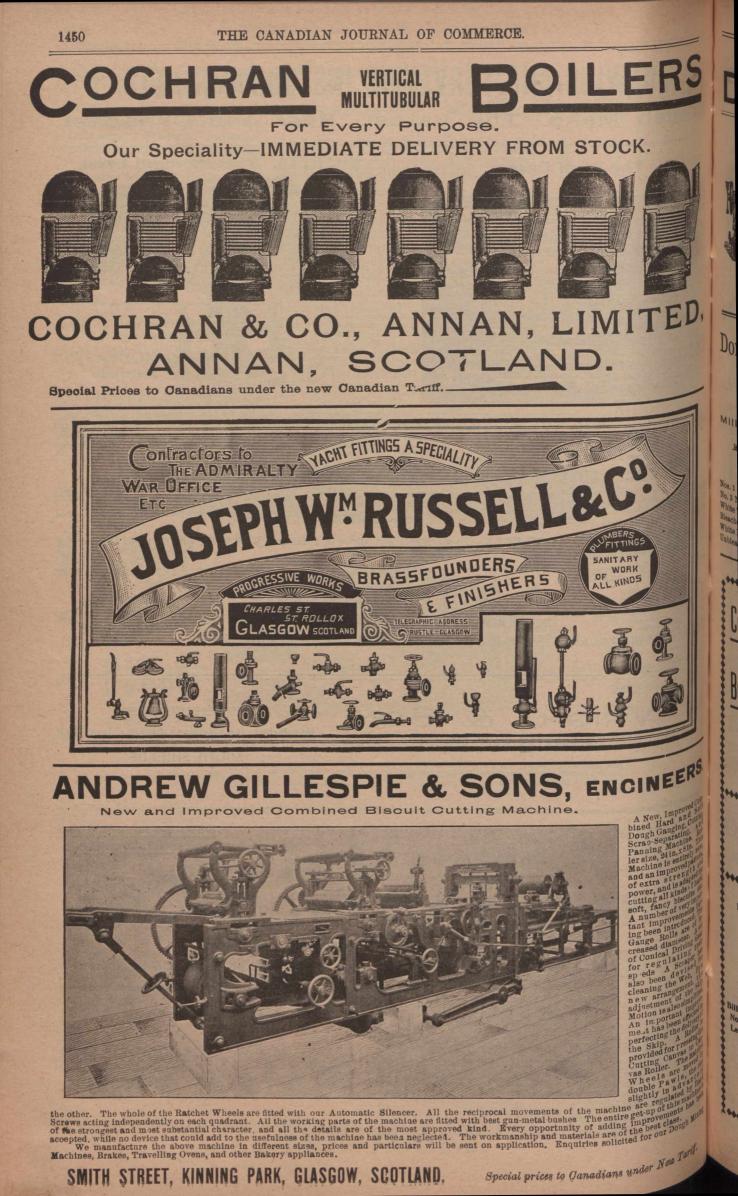

|                                                                            |                                     |                                     |                                                          |

1448





SMITH STREET, KINNING PARK, GLASGOW, SCOTLAND.





AL

61

f







**BOSSIN HOUSE**, TORONTO, Canada,

#### A. Nelson, Proprietor.

The proprietor has found necessary owing to the increased pstronage of this popular Hotel to increase its capacity by an addition of 75 rooms, elegantly furnished en suite with baths, now ready for occupation. The latest exposed sanitary plumb ing has been adopted throughout. THE ROSSIN is admittedly the largest, best appointed and most liberally managed hotel in the Province, having accommodation for 500 guests.

A. NELSON, Proprietor.

## THE RUSSELL,

OTTAWA.

#### THE PALACE HOTEL OF CANADA

This magnificent new Hotel, fitted up in the most modern style, is now re-opened. The Russell contains accommodation for over Four Hundred Guests, with passenger a