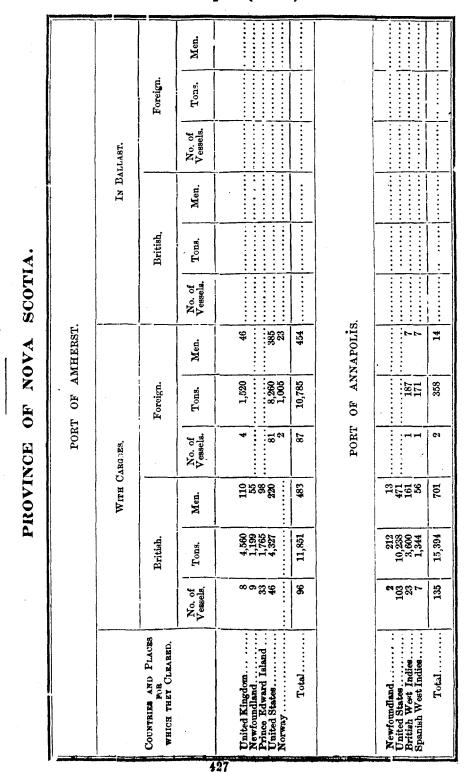

|              |                     | PORT               | OF THREE          | EE RIVERS. | RS.                |          |       |                    |          |      |
| United Kingdom                                     | 13                 | 2,451<br>600 | 53                  |                    |                   |            |                    |          |       |                    |          |      |
| Total                                              | 4                  | 3,051        | 02                  |                    |                   |            |                    |          |       |                    |          |      |

No. 18.-STATEMENT of Vessels, British and Foreign, cleared Outwards, for Sea and Seaward, &c.-Continued.

85 Victoria.



Sessional Papers (No. 3.)

Δ. 1872

|           |                                                                                               |                    |                                         |                                                                            | PORT               | OF       | ANTIGONISH. | ت                  |          |       |                    |          |      |
|-----------|-----------------------------------------------------------------------------------------------|--------------------|-----------------------------------------|----------------------------------------------------------------------------|--------------------|----------|-------------|--------------------|----------|-------|--------------------|----------|------|
|