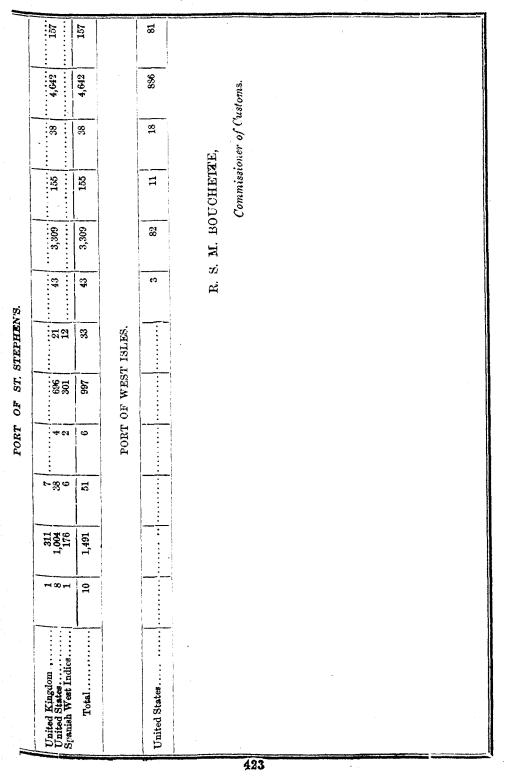

Statement No. 25 exhibits by Provinces the number and tonnage of vessels built in the Dominion during the Fiscal Year under consideration, by which it appears that the totals in the Provinces respectively, are as follows, viz. :---

|               | No. of   |          | Average ton.      |
|---------------|----------|----------|-------------------|
|               | Vessels. | Tonnage. | of Vessels.       |
| Ontario       | 55       | 7,777    | $141\frac{5}{10}$ |
| Quebec        | 80       | 20,664   | $258\frac{3}{10}$ |
| Nova Scotia   | 146      | 44,307   | $303\frac{4}{10}$ |
| New Brunswick | 108      | 33,353   | $308\frac{8}{10}$ |

This Statement shows that, not only the largest number of vessels and largest aggregate tonnage of shipping are built in the Maritime Provinces, but that the average tonnage of such vessels is as 306 to 258 compared with the Province of Quebec; and 306 to 141<sup>1</sup>/<sub>2</sub> compared with Ontario—a difference, however, readily explained as regards the latter comparison from the inland position of Ontario.