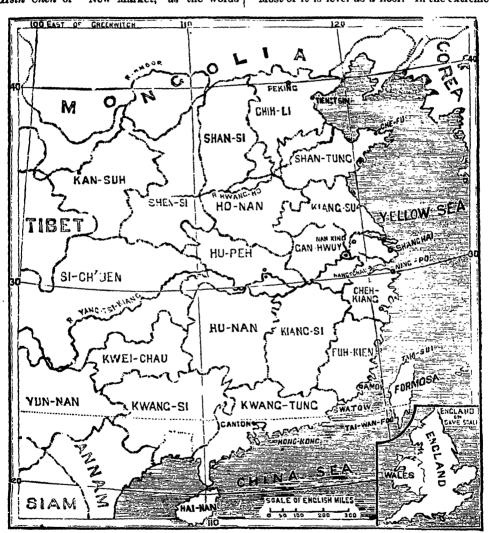

# PROTESTANTISM IN QUEBEC AND EASTERN ONTARIO.

BY REV. J. R. M'LEOD. OF THREE RIVERS, P. Q.

Y information rests upon (a) personal knowledge of a large portion of the area covered by the Synod of Montreal and Ottawa, (b) upon answers received to questions addressed to a large number of members of the Synod, and (c) upon a comparison of the census of 1881 and 1801.

1. The present condition of Protestantism IN THESE BOUNDS.

In presenting the matter it may be well to consider the two Provinces separately.

#### 1. Eastern Ontario.

That part of Ontario within the bounds of our Synod, embracing the counties of Glengarry, Prescott, Stormont, Russell, Dundas, Carleton, Grenville, part of Leeds, Lanark, Renfrew, and a part of the Nipissing district.

#### 2. The Province of Quebec.

In this Province generally the Protestant population is not increasing. In a few places it seems stationary, but in many others it is declining.

Of course there are exceptions. A very marked one is the city of Montreal. While the R. C. is far in excess of the Protestant population, the would be one family per hundred per year."