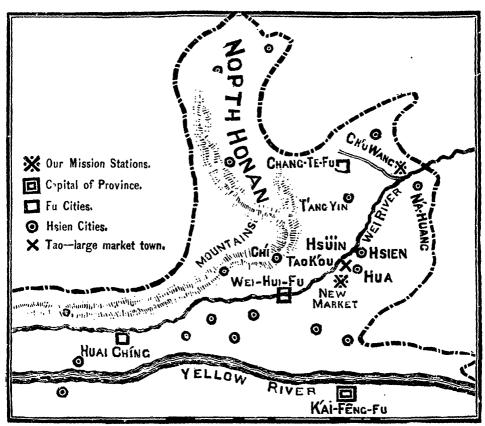

us the whole but what they mean of persevering, patient toil journey through. We had expected that a in the face of the indifference and hostility of

'The country is level as a prairie, with scarcely a tree or shrub to be seen. The people, as in the East generally, live in towns and villages, every available foot of ground is under cultivation, and the soil is fertile, yielding abundant crops of wheat, corn, beans, millet, etc. In some districts vast fields of cotton were noticed, and hundreds of people gathering it in. The temples which are very numerous, are always the best buildings, but in man cases show signs of ruin and decay. We have great reason to thank God for his goodness to us the whole journey through. We had expected that a people who have shown such hostility to mission-



MAP OF NORTH HONAN.

heathenism cannot be realized except by those who have passed through a similar experience. Some of the steps in the attainment of these results may be mentioned.

As already noted Drs. Smith and McClure reached Chefoo 3 Aug., 1888, and only a fortnight later, 13 Sep., Mr. Goforth and Dr. Smith, accompanied by two experienced missionaries of the American Board, started on a tour of exploration through North Honan. Of their trip into this "land of promise," Dr. Smith writes:

aries would be anything but favorably disposed to us. But our Heavenly Father opened up the way so that we received nothing but kindness from first to last."

"In the district we explored there are over one hundred walled cities, thirty of which we passed through. We returned to Chefoo, I Novembe