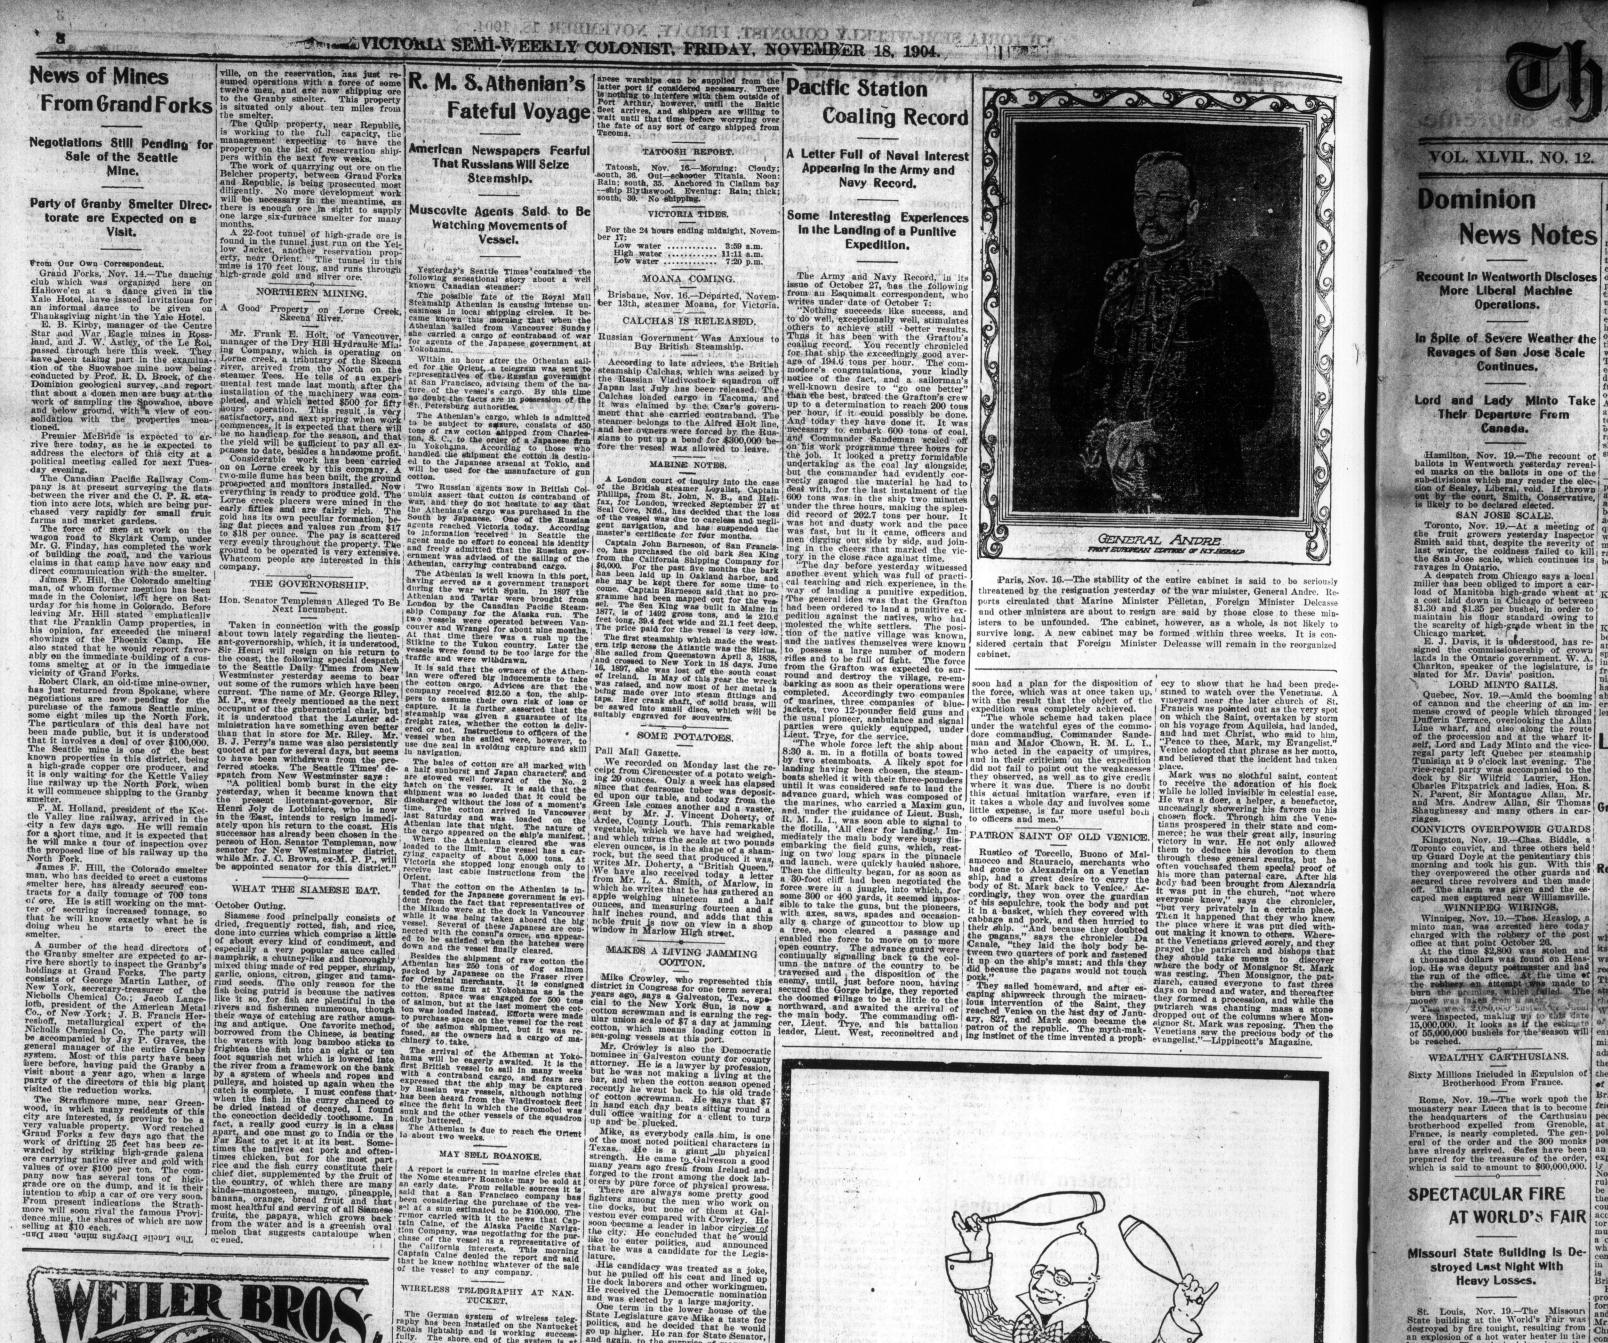

above the Carlisle block. at Chief Arthur Morrison of mith fire department has re-position, applications are be-for to fill the place. for to fill the place, steadily progressing on the over Nanaimo river, above iding. A large gang of work-"Mr. D. McMillan, is doing possible to be done before the r sets in, and, if favored with the structure will be com-December 10th. It is reck-it near \$1,600 and will be a bridge and a great improve-e old one. assessment roll for the city th is now being prepared by erk. Mr. J. Stewart. Taxes leted in March of next year. nent will be on both land and its at the rate of 60 per cent. abu