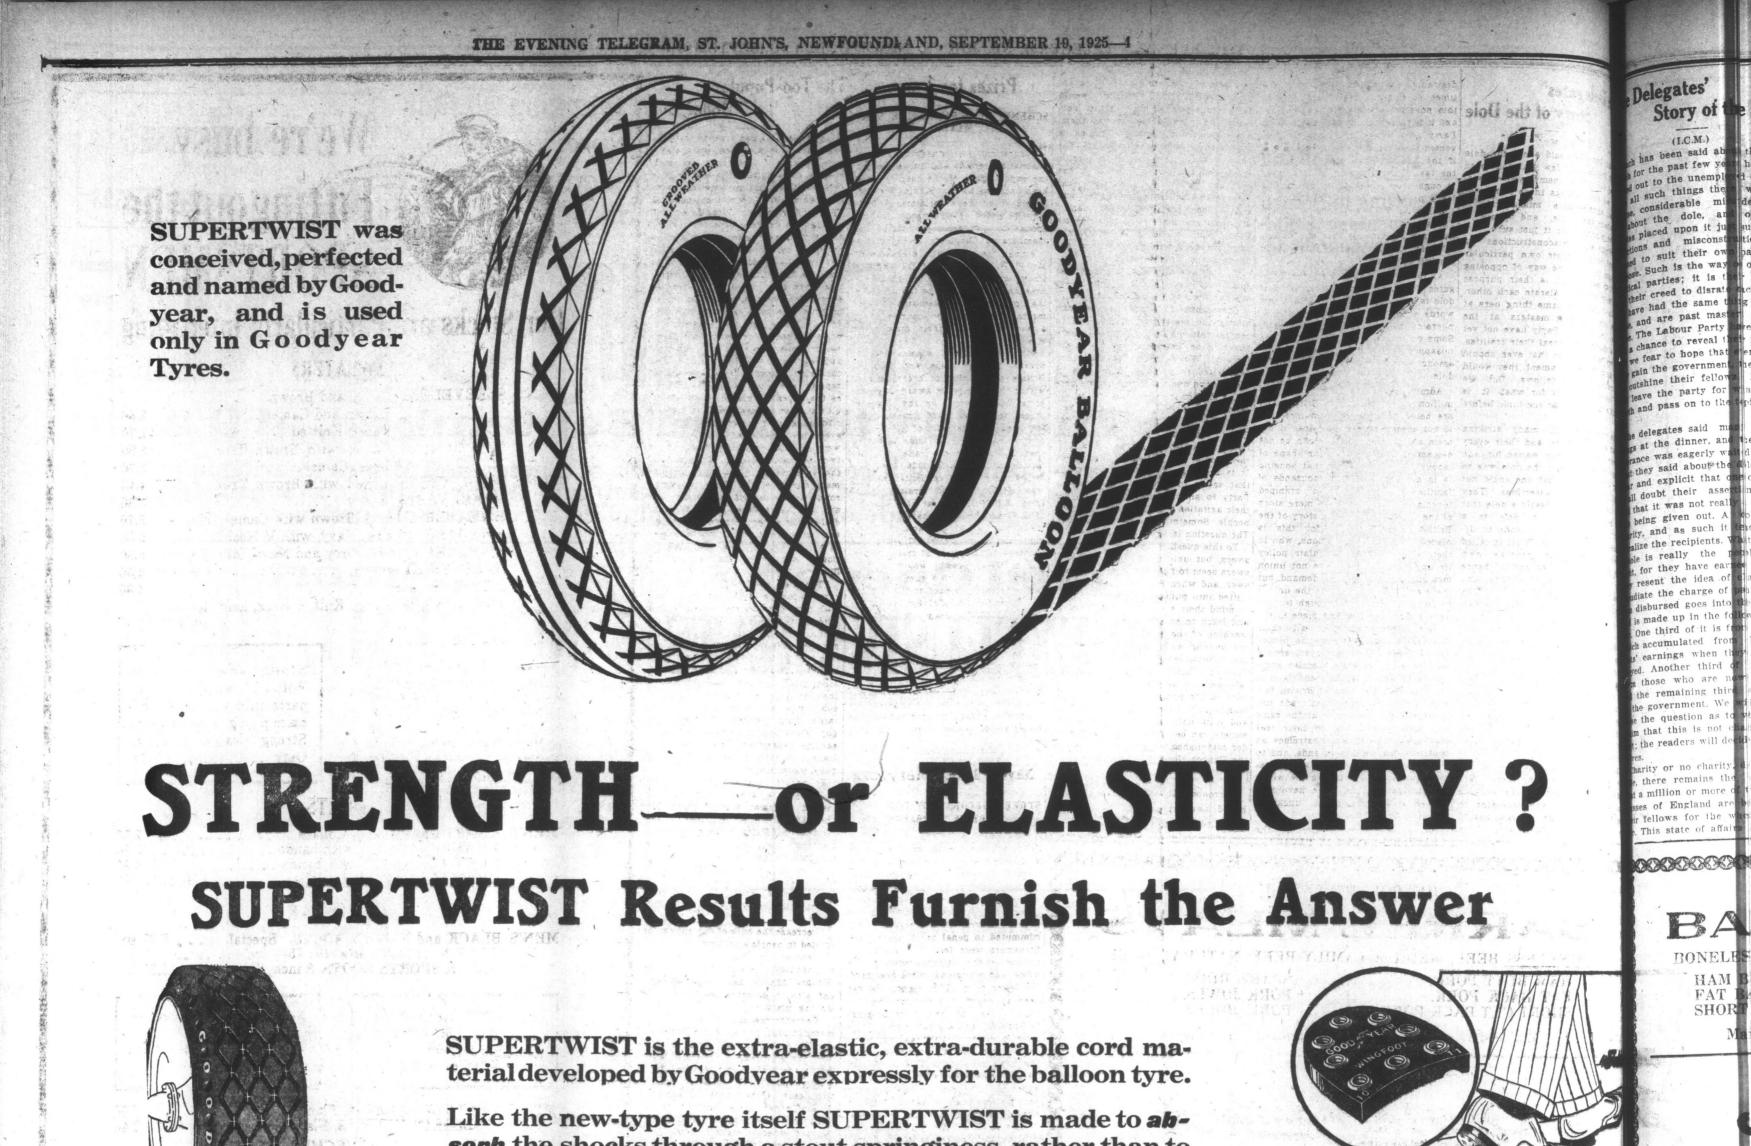

man it doe

ted. Tak

2 weeks and

begins to re

back H

Geodycar Lorry Tyres cushion better and wear longer. **sorb** the shocks through a stout springiness, rather than to **resist** it purely through strength.

When a Goodyear Tyre made of SUPERTWIST strikes a stone, the elastic cords give to the impact---yield, stretch and recover---like rubber bands.

Elastic, easy riding and easy steering, to-day's Goodyear Tyres made with SUPERTWIST are also a marvel of endurance and economy.

And Goodyears are the only tyres made with SUPER-TWIST.

> Goodyear Motorcar and Motorcycle Tyres, Red Tubes, Lorry Tyres, Accessories, Wingfoot Heels, Mechanical

**Goodyear Means Good Wear** 

Goods-in each