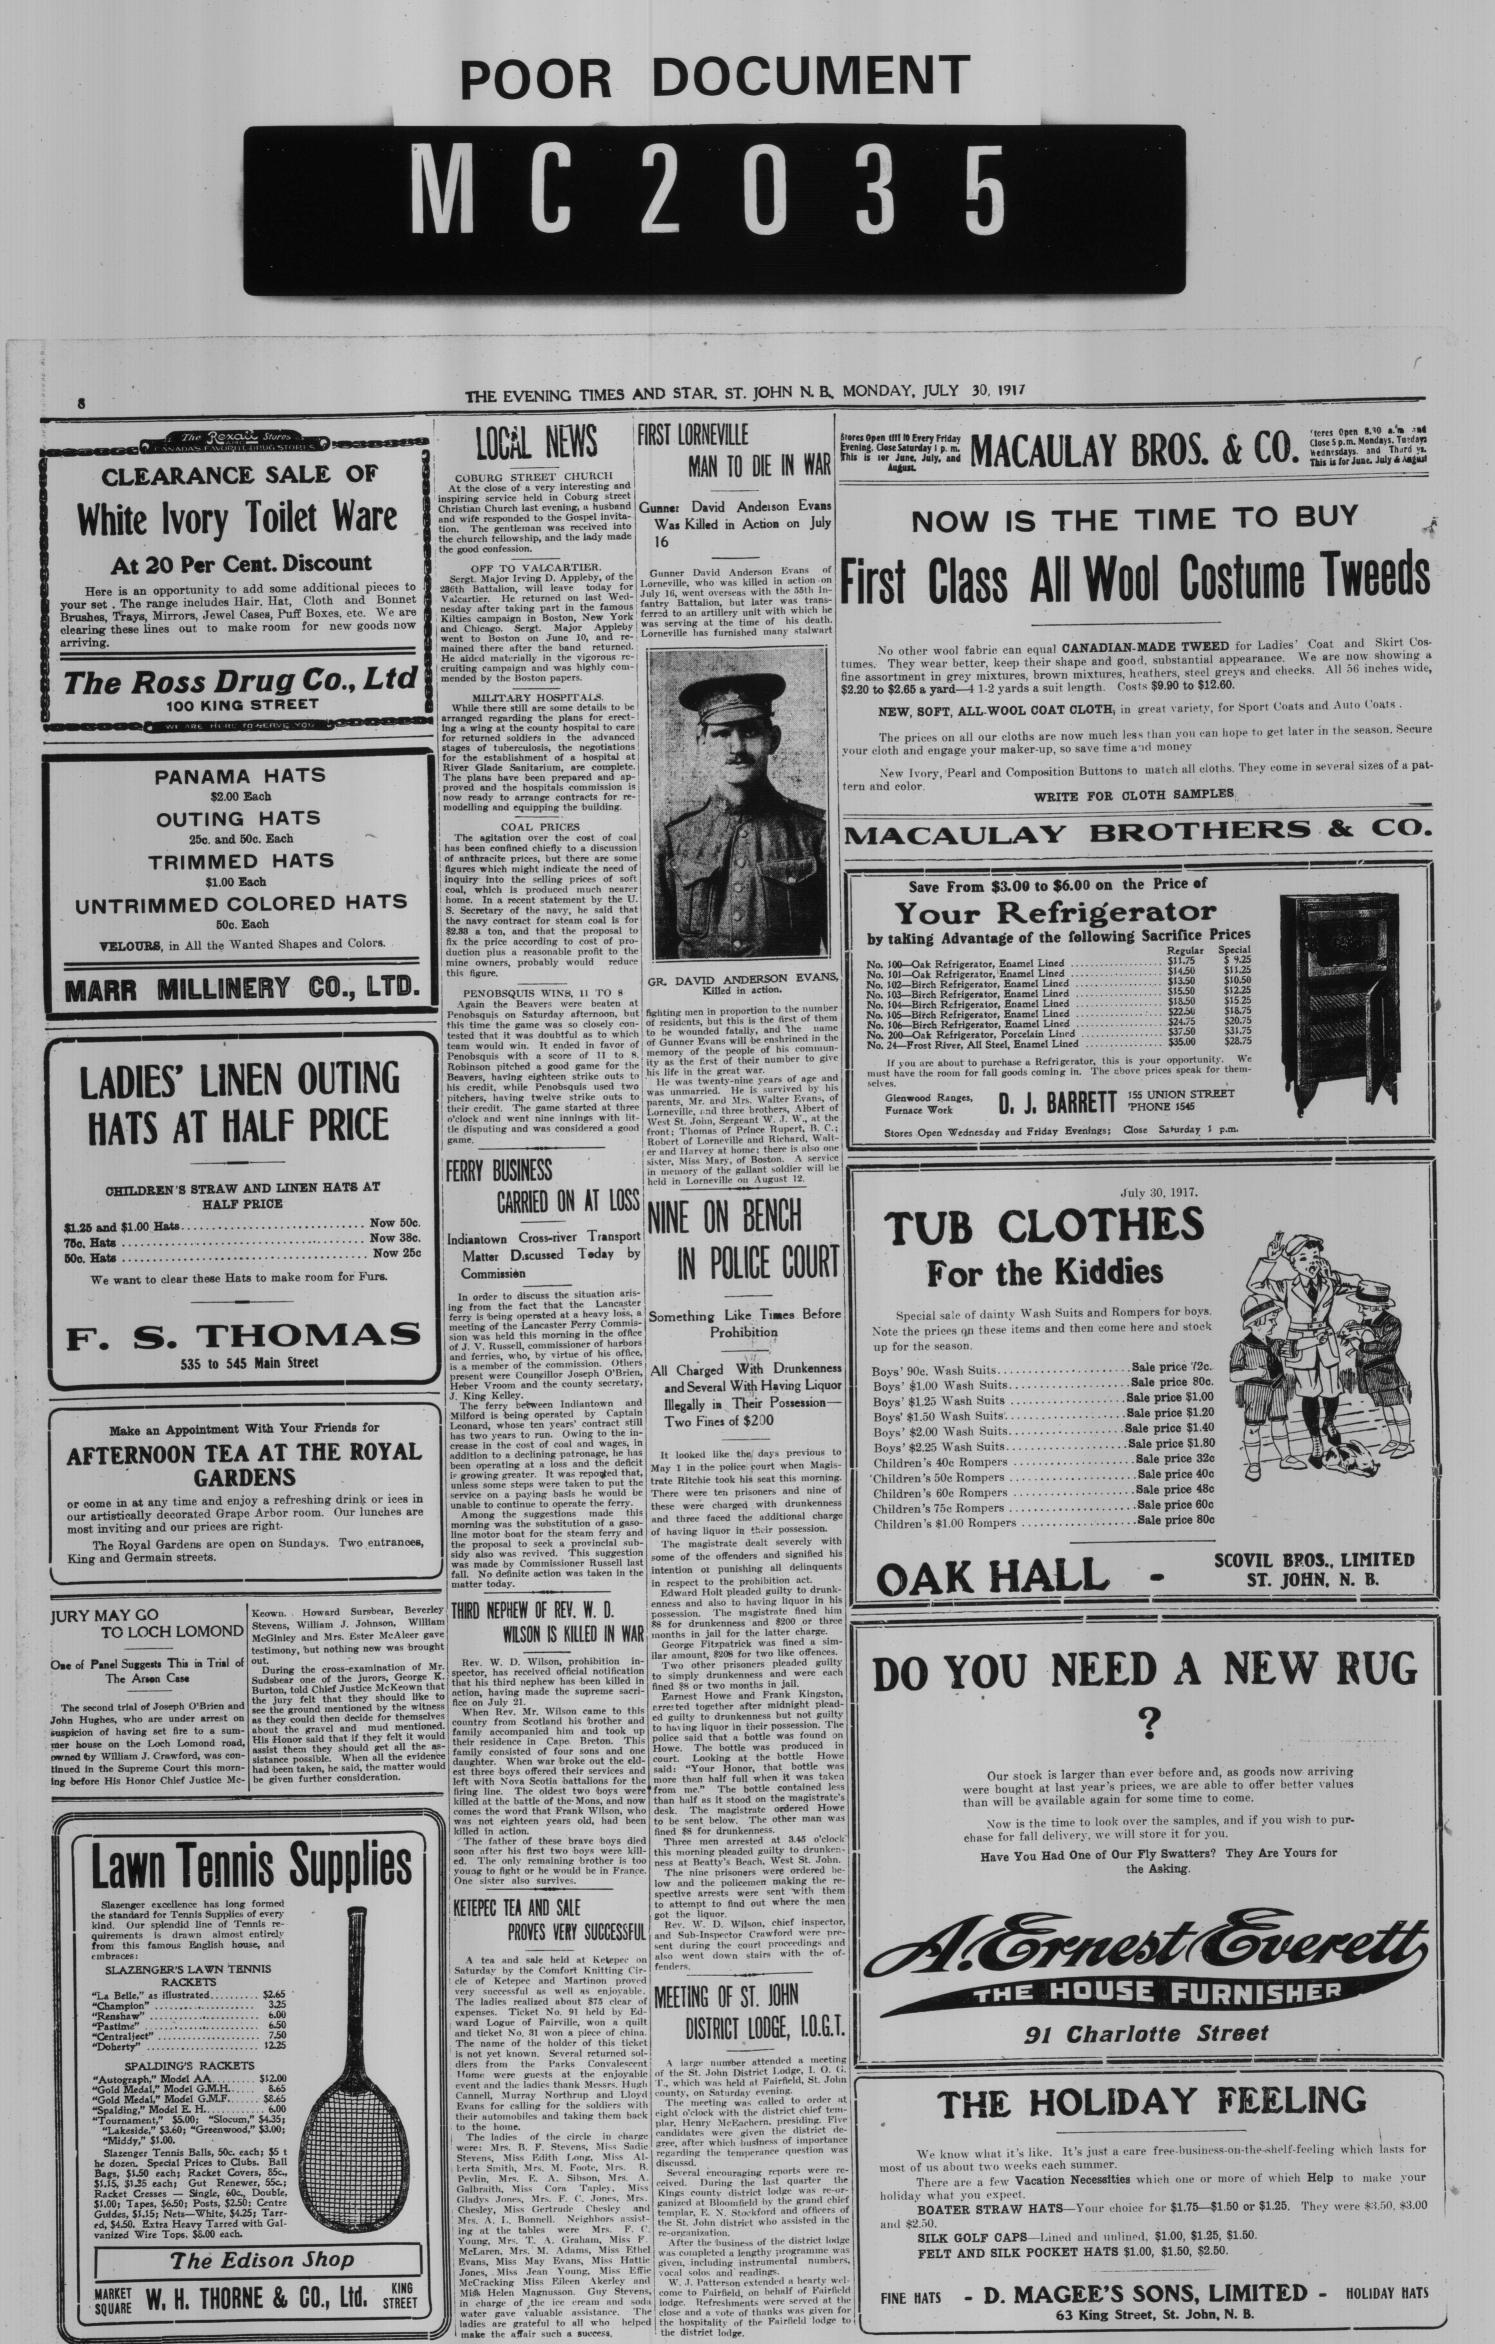

R. G. Everett, Burnt Land Brook, N

T. E. Costin, Harcourt, N.B.; M. H. Brooks, St. John; J. Breen, St. John.

W. R. McKinnon, Fairview, P.E.I.; J. Nelson, Tatamagouche, N.S.; W. S. Hamilton, St. John; G. A. Lowther, Crapaud, P.E.I.

J. Cameron, River Dennis, N.S.

New Brunswick and Maine Officials Gunner H. G. Lewis, Woodstock, N.B.

Place and Proprietor Was Gunner G. A. Perry, Piusville, P.E.I.; Corp. T. J. Stone, St. John. Wounded

Corp. J. W. Pilley, Oak Point. N.B.