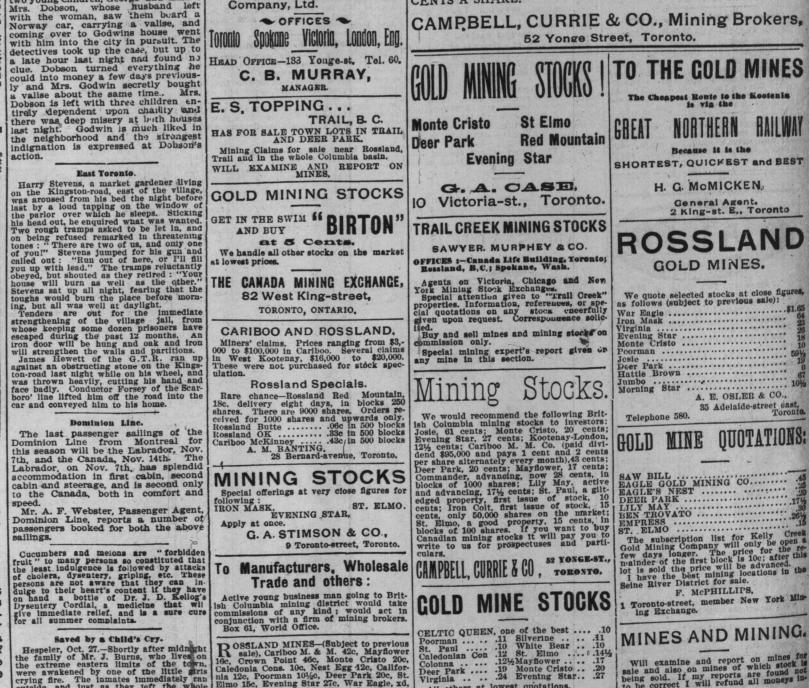

Place

ORING

FIGURES

gans

street

dies' Finest Fe-is, worth \$1.75, \$1.

en's Finest Suff s, latest styles, 0, \$1.75.

edoras and Stiff s, 50c, 75c, \$1.