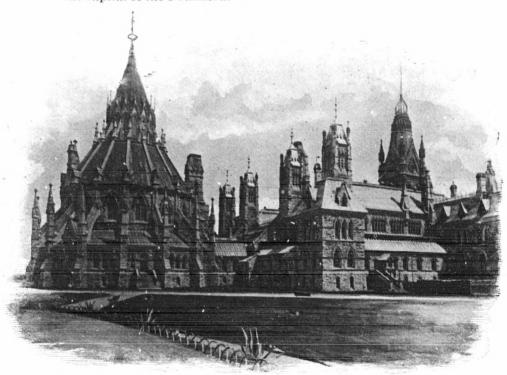

PARLIAMENTARY LIBRARY, OTTAWA

Ottawa is, next to Quebec, the most picturesque city on the continent. The Parliament Buildings situated on a bluff towering above the Ottawa River, the Chaudiere Falls, and the long line of the Laurentian Mountians stretching away to the north, form a picture not easily forgotten.