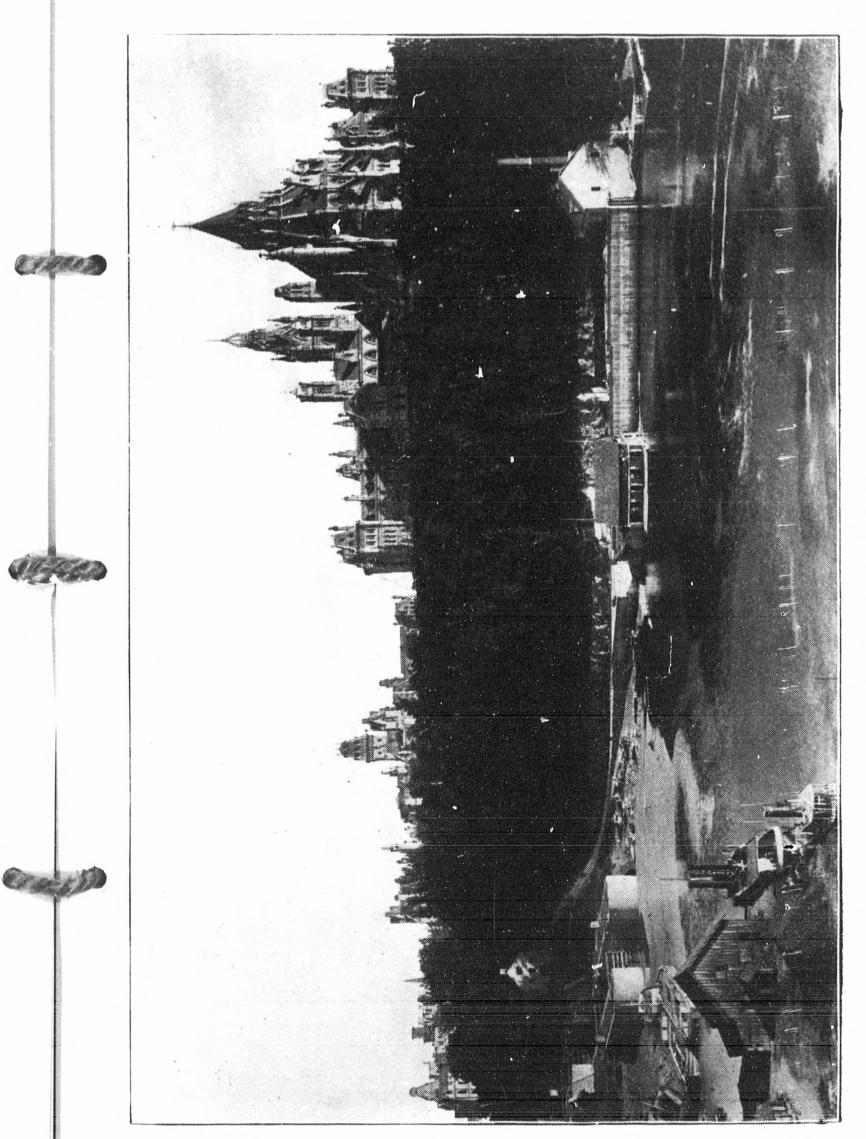

# (A) Niagara River, Niagara Falls, and Return.

This trip, in favourable weather, is one of the most charming in the world.

Leaving Toronto by one of the steamers of the Niagara Navigation Company, we reach, after a delightful sail of about two hours on Lake Ontario, the town of Niagara-on-the-Lake.

It is situated on the Canadian side of the Niagara River and just opposite the American Fort—the river forming the boundary line between Canada and the United States.

The boat, after a short stay, proceeds up the river to Queenston, opposite which, on the American side, is the village of Lewiston. A ferry runs between Queenston and Lewiston.

Here one has a choice of routes to the Falls, as electric railways are laid on both the Canadian and American sides of the river. To obtain a view of both sides take the Canadian road from Queenston to the Falls, crossing at the Falls to the American side, and returning from the Falls to Lewiston by the Gorge road; or vice versa.

The Canadian road runs through Queenston to the top of Queenston Heights, rising 350 feet in a mile and a half. It then skirts, in some places, the brink of the precipices which overlook the river, passes the Whirlpool and Rapids, and finally reaches the Falls. The excursionists taking the *Chippewa and Upper Rapids Excursion* will continue in the same cars, passing along the great rapids above the Falls, and returning to Queen Victoria Park for luncheon. One can then cross the bridge at the Falls and take the great Gorge Route back to Lewiston; this road being built close to the waters' edge and giving one an idea of the terrific power of the waters which

boil forth from the foot of the Falls and tumble onwards in seething rapids to Lake Ontario.

#### Points of Interest.

CANADIAN SIDE.

Brock's Monument on Queenston Heights and view from top; Battlefield and spot where Brock fell, with tablet erected by the Prince of Wales; The Gorge; Whirlpool with rapids above and below; Falls; Queen Victoria Park; Rapids above Falls; Suspension Bridges; Chippewa.

#### AMERICAN SIDE.

Observation Tower in Prospect Park; American Falls; Devil's Hole; Whirlpool Rapids where Webb lost his life.