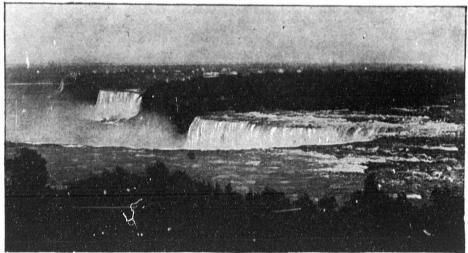

# (A) Niagara River, Niagara Falls, and Return.

This trip, in favourable weather, is one of the most charming in the world.

Leaving Toronto by one of the steamers of the Niagara Navigation Company, we reach, after a delightful sail of about two hours on Lake Ontario, the town of Niagara-on-the-Lake.

It is situated on the Canadian side of the Niagara River and just opposite the American Fort—the river forming the boundary line between Canada and the United States.

The boat, after a short stay, proceeds up the river to Queenston, opposite which, on the American side, is the village of Lewiston. A ferry runs between Queenston and Lewiston.

Here one has a choice of routes to the Falls, as electric railways are laid on both the Canadian and American sides of the river. To obtain a view of both sides take the Canadian road from Queenston to the Falls, crossing at the Falls to the American side, and returning from the Falls to Lewiston by the Gorge road; or vice versa.

The Canadian road runs through Queenston to the top of Queenston Heights, rising 350 feet in a mile and a half. It then skirts, in some places, the brink of the precipices which overlook the river, passes the Whirlpool and Rapids, and finally reaches the Falls. The excursionists taking the *Chippewa and Upper Rapids Excursion* will continue in the same cars, passing along the great rapids above the Falls, and returning to Queen Victoria Park for luncheon. One can then cross the bridge at the Falls and take the great Gorge Route back to Lewiston; this road being built close to the waters' edge and giving one an idea of the terrific power of the waters which

boil forth from the foot of the Falls and tumble onwards in seething rapids to Lake Ontario.

#### Points of Interest.

CANADIAN SIDE.

Brock's Monument on Queenston Heights and view from top; Battlefield and spot where Brock fell, with tablet erected by the Prince of Wales; The Gorge; Whirlpool with rapids above and below; Falls; Queen Victoria Park; Rapids above Falls; Suspension Bridges; Chippewa.

#### AMERICAN SIDE.

Observation Tower in Prospect Park; American Falls; Devil's Hole; Whirlpool Rapids where Webb lost his life.