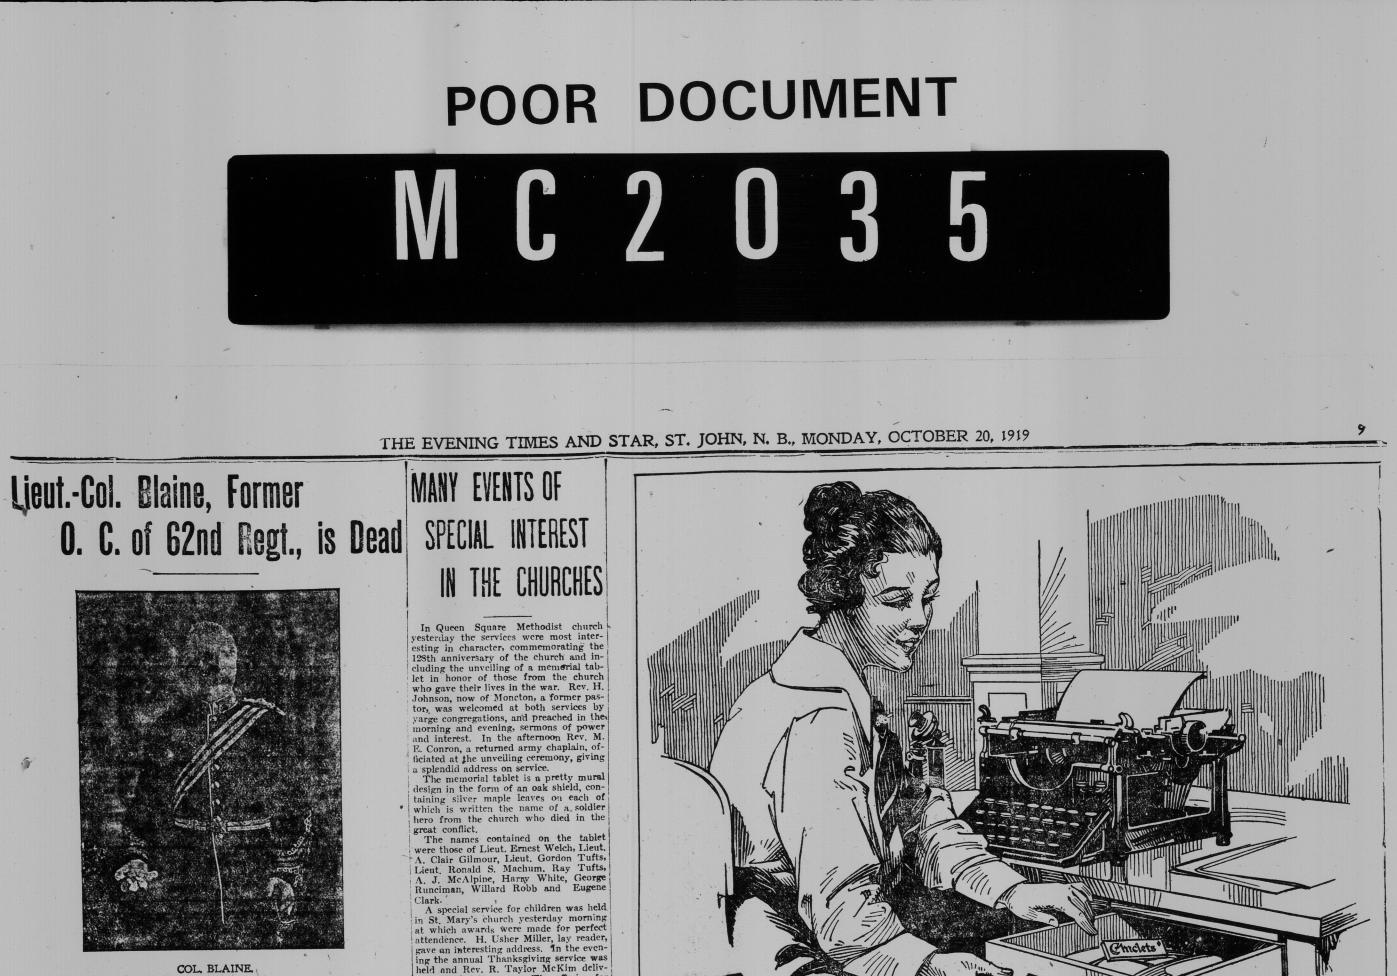

All Kinds - Hard and Soft

The death of Miss Mary Hasson oc-curred at her home, 14 Clarence street, West St. John, on October 18, after a brief illness. Miss Hasson was the daughter of the late Henry and Josebrief bhine Hasson. She leaves to mourn two sisters, Josephine and Katherine, both of this city, one brother, Henry, in Cali-fornia, also three nieces, Mrs. F. L. Keane of 35 Spring street, Mrs. Arthur Ritchie of Main street and Miss Roy Local and mail business appreciate our Sale Prices and Pratt at home. The funeral will be held on Tuesday took advantag yesterday, and today we are looking for the from her residence to the Church of the usual W. & R. rush when we put such Footwear as we have on

### Assumption. Miss Sarah Clarkin.

RECENT DEATHS Miss Mary Hasson.

The death of Miss Sarah Clarkin occurred at her residence, 28 White street, on October 18. Miss Clarkin was the laughter of the late Philip and Margaret Clarkin. She leaves to mourn three brothers, Philip, William and James, all of this city and three sisters, Mrs. M. Hogan of St. John and Miss Agnes and Miss Catherine at home. The funeral will be held on Tuesday norning from her late residence to the Cathedral for requiem high mass.

Mrs. T. H. Boggs. Vancouver, Oct. 18-Mrs. Boggs, wife of T. H. Boggs, professor of economics, University of British Columbia, died yesterday. She was thirty-five years of age and came here from St. John (N. B.)

Mrs. Boggs was the eldest daughter of Mr. and Mrs. Rupert Haley. Besides her husband and two children she is survived by her parents, three brothers and two sisters. John D. Wilson.

A large number of friends will regret to learn of the death of John D. Wil-son, which occurred at his mother's residence, 19½ St. Andrew's street, last evening. Mr. Wilson was twenty-eight years of age. He leaves to mourn his mother, Mrs. Agnus Wilson. He was a son of the late James A. Wilson, and had resided in this city all his life.