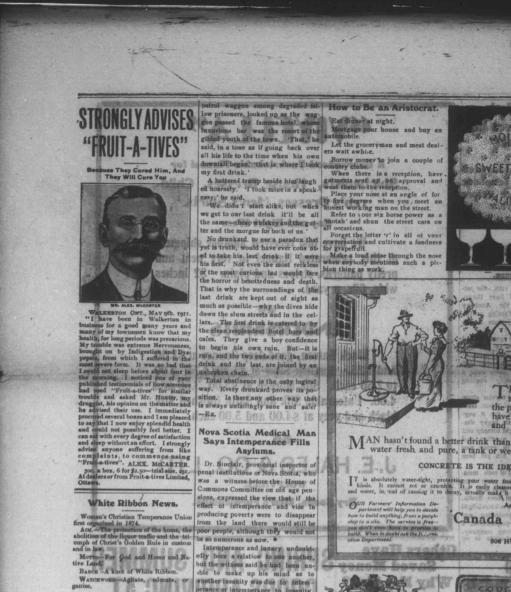

WOMAN SICK FOR YEARS

Wants Other Women to Know How She was Finally Restored to Health.

195

03

SPARKLING WATER, cool and sweet, refreshes the farmer who builds as divergent to Concrete Well or Tank

THE FARMER, above all others, appreciates good water. He drinks more water than the city man. The city dweller is dependent upon the public water supply for the purity of his water, while the farmer can have his own private source of water, and thus be sure that it is pure and healthful.

MAN hasn't found a better drink than cool water, properly collected and stored. But in order to keep water fresh and pure, a tank or well casing that will keep out every possible impurity must be used.

CONCRETE IS THE IDEAL MATERIAL FOR TANKS AND WELL-CASINGS

Canada Cement Company 506 HERALD BLDG., MONTREAL

<text><text><text><text><text><text><text><text><text><text><text><text><text><text><text><text><text><text><text><text><text><text> LUNG