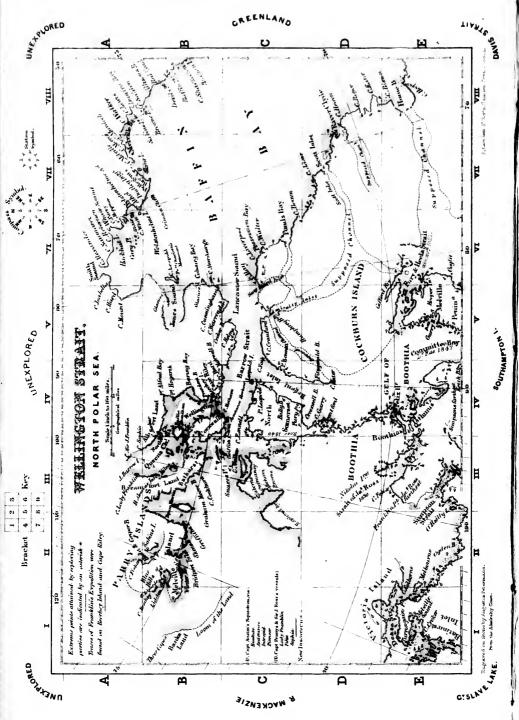

LONDON . RICHARDS, FRINTER, 37, GT. QUEEN STUFFLL The Section which accompanies the Pamphlet is a tenth part of the Admiralty Chart of the North Polar Sea; consequently, ten such would include the whole area of the Arctic Regions.

The simple method of working the keys (see the five examples given) is the same as that devised for the suggested "UNIVERSAL ILLUSTRATED GEO-GRAPHY AND HYDROGRAPHY". In the large work, no more difficulty would be experienced in ascertaining the precise position of any required place in the world, generally, than is here encountered in discovering—by means of the Keys, Beechey Island, Cape Herschel, Cape Sir John Franklin, or any other point included in our Arctic List.

## TO FIND A PLACE IN THE LIST.

TIAN'S STRAIT

NOTHAMPTON '

CT SLAVE

How, in the first instance, should we look for *Cape Herschel*, and at once regardless of latitude and longitude, obtain a key to it, and to 482 other adjacent places *i* 

## WELLINGTON CHANNEL SECTION.

#### To find a Place upon the Chart.

Look for the name in the alphabetical list: for example Herschel, Cape.

In the *first column* stands B iv—the square in which the place is situated upon the map.

In the second column appears  $\underline{9}_{1}^{i}$  —the compartment of that square where the place will be found.

In the third column  $\rightarrow$  (West) stands the symbol by which the exact locality in the department is indicated.

So that the person in search of a place reads (in this instance) B—fournine—West; and burthens his memory with these data only whilst turning from the list to the map.