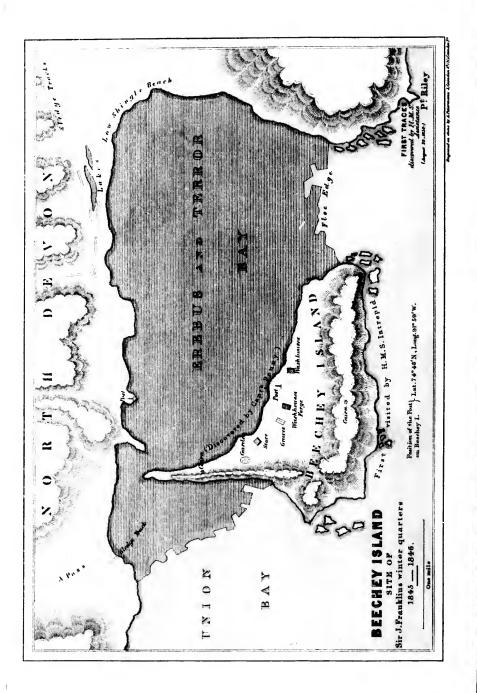

Remarks as to the probable course pursued by Franklin's Expedition - 44

| GENERAL CHART         | - | - | - | - | facing page - | 5  |
|-----------------------|---|---|---|---|---------------|----|
| MAP OF BEECHEY ISLAND | - | - | - | - | ., -          | 19 |