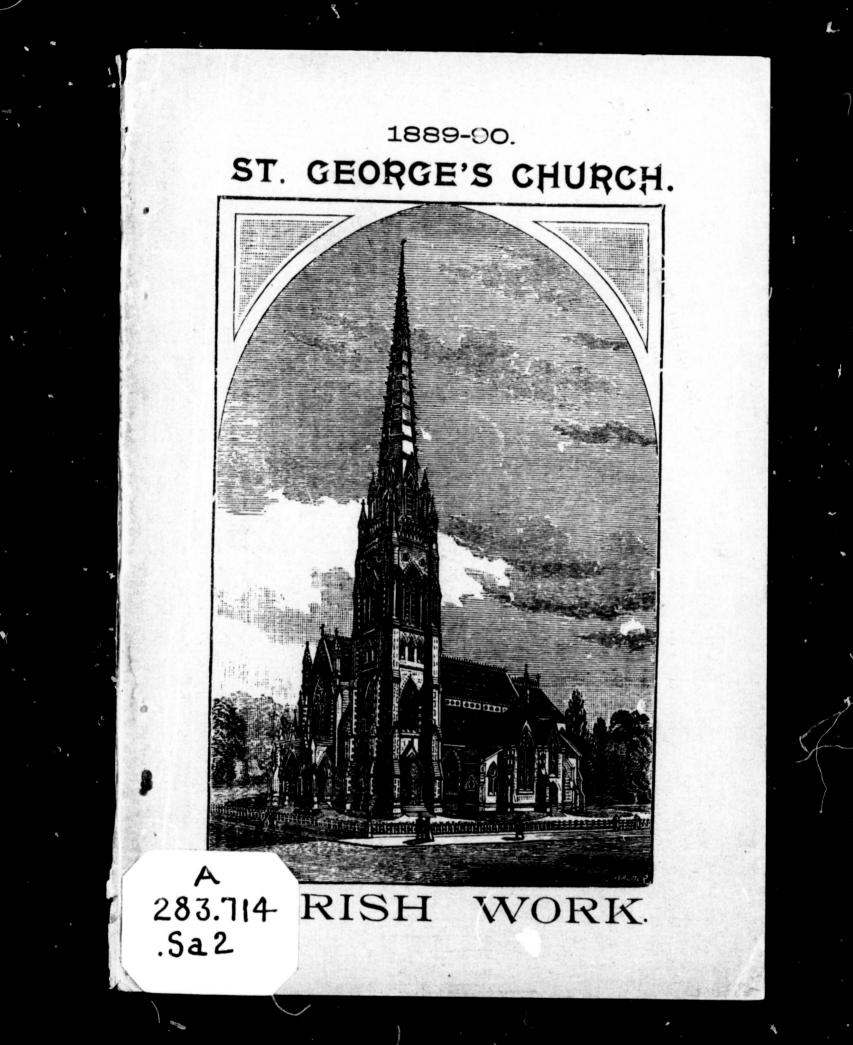

## 1889-90.

A283.714

Sq 2-

# St. George's Church,

## MONTREAL.

# PARISH WORK.

MONTREAL: PRINTED BY THE GAZETTE PRINTING COMPANY.

1890.

3