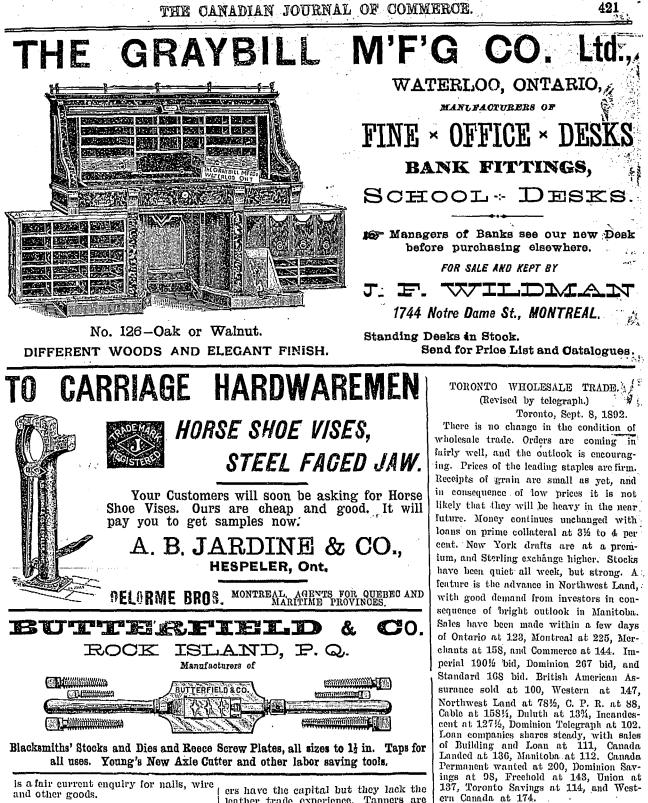

ll prices here have been \$7 to \$11 per ton.

Iron and Hardware .- The fall trade has been opening up fairly and in several of the leading warehouses we were told that payments are satisfactory. told that payments are satisfactory. Pig iron, owing to recent stronger re-ports from Scotland, is worth about 50e per ton more ex-ship. Some busi-ness has been done in Summerlee. Carn-broe is quotable at \$18 to \$18.50. In motals and shell goods a moderate local broe is quotable at \$18 to \$18.50. In metals and shelf goods a moderate local business is being put through. Anti-mony may be quoted at 12½ to 15c. Block tin is easier at 22½ to 23c, and straits may be bought at the same price; strip 23c to 24c. The price for ingot copper this week is 12c to 13c and for sheet copper 14c to 20c. There



Live Stoc.k—Demand has been more active as cables are better. Stockers and short keep cattle were chiefly purchased. Export sheep are neglected. Hogs firm.

Leather and Shoes.—Many of the factories are working away on spring samples and are buying only odd packages of leather. There has been a large increase in the number of "tans" made. Lighter weights in splits and uppers are now used and there is a disposition towards lighter stock all round. Some commotion has been caused in the west by the threat of Chicago packers that they will tan their output of hides themselves if tanners give them too much advice and trouble. Tanners have been complaining of waste on the hides sold, and demand that they be trimmed better. The leather press warns the packers that they know nothing about tanning