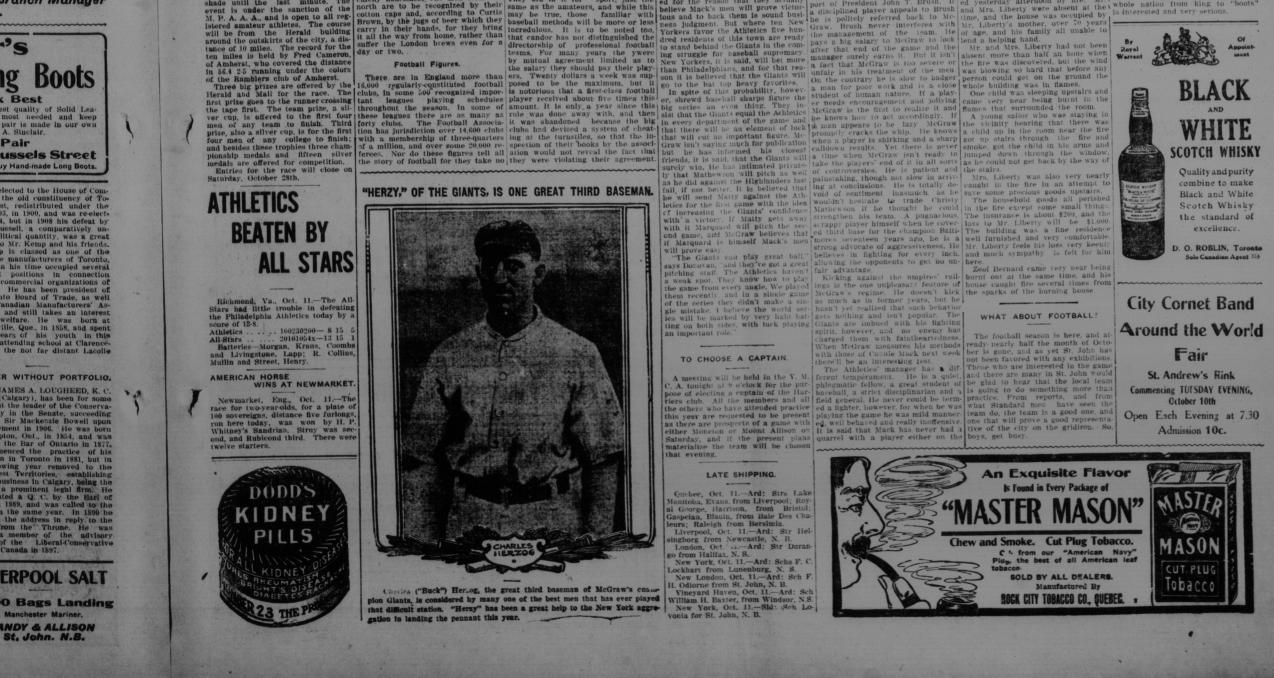

JSON, Manager for N. B.

ance Co

Branch Manager

, while a irking in

of the cluos, Aston Villa, is in sporting resorts yeathay in white to have cleared about \$100,000 Sun man was informed that three well known individuals stood ready i dends. Where did the money go Outsiders say that if went into the Athletics; that they had bee pockets of directors and stock-lers in the form of secret bonuses, hers declare that it went to chari-and towards improving the game.