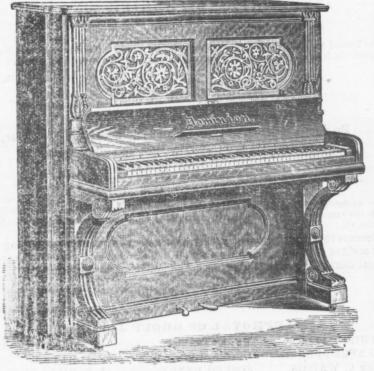

#### UPRIGHT PIANO.

Style C, Rosewood or Ebonized Case, Fret Work Panel Mouldings around edge of top. Height 4 ft. 7½ inches, Width 4 ft. 9 inches.