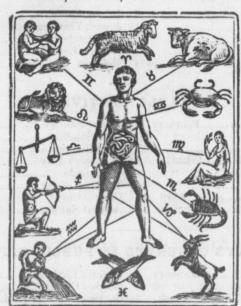

#### ZODIACAL SIGNS.

Aries, the Ram, Head and Face.

Gemini, Arms.

Leo, Heart.

Libra, Reins.

Sagittarius, Thighs.

Aquarius, Legs.

Pisces, Feet.

Taureau, Neck.

Cancer, Breast.

Virgo, Bowels.

Scorpio, Secrets.

Capricornus, Knees.