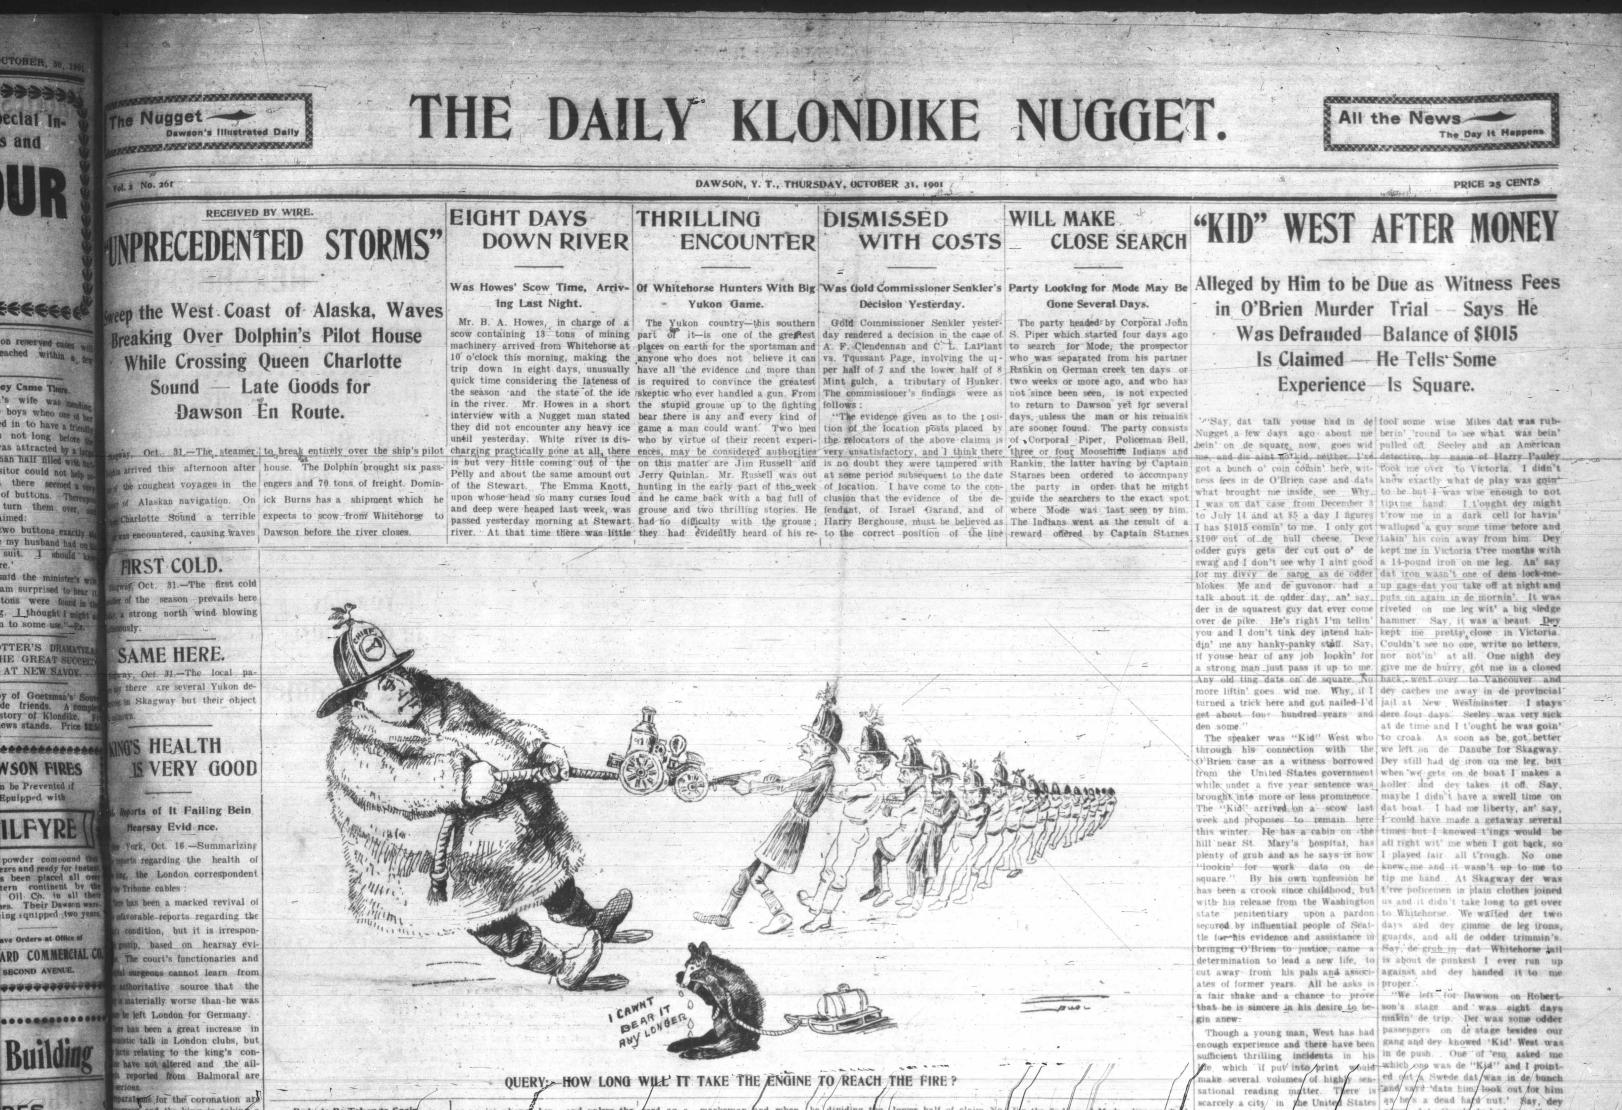

Those who have been in con-Those who have been in conthe Duke of Alva, who died here

DES

Dody to Be Taken to Spain. New York, Oct. 16.—The body of unexpected should happen within the raised his gun they simply gave 8 from the upper half of claim No. 7 German reek, the Duke of Alva, who died here yes next few days she will undoubtedly themselves up. There was one wild My reasons for this finding are the left his partner terday, will be sent to Spain for reach Whiteborse safely.

I'r the finding of Mode alive or ded. German reek, where Rankin sys he left his parmer, rises in the Ricky Mountains and empties into Treiveand those marks frequents frequents the slum sections dev treated me the a prime. I could have book, particularly the slum sections dev treated me the a prime. I could have