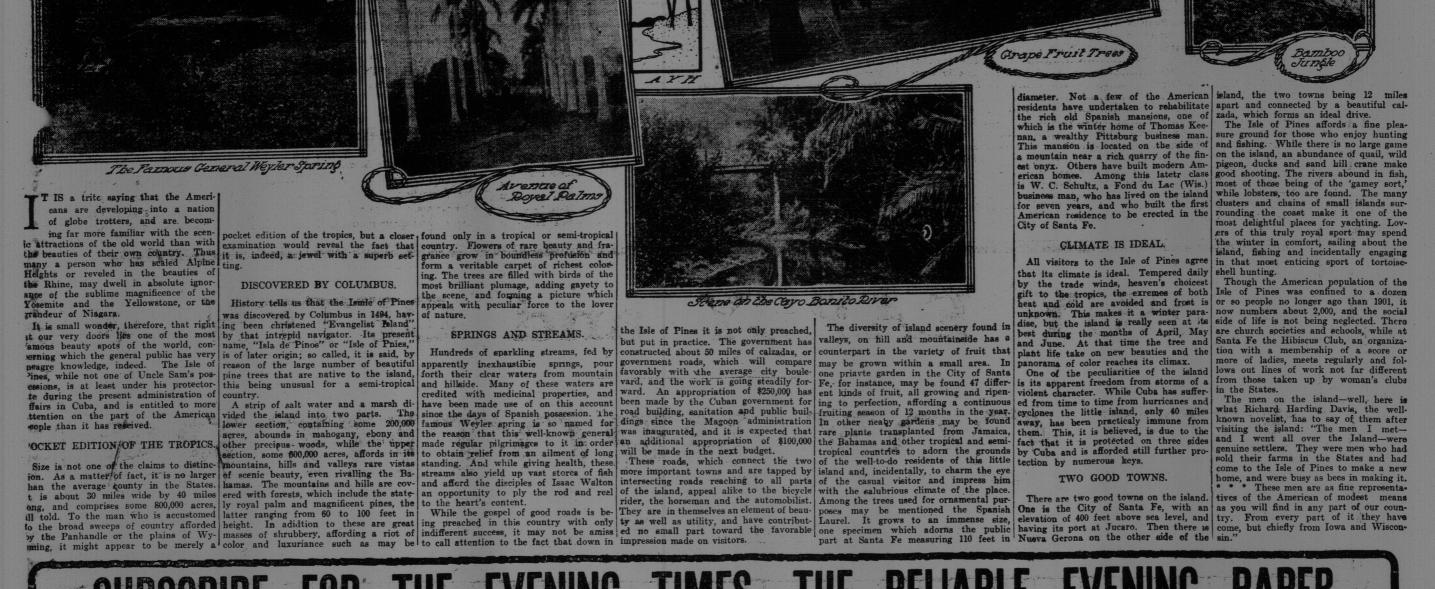

WON **BIG STAKE ON** TRACK

Newmarket, England, Oct. 14.-Mrs. angtry is once more in funds. Her horse, Yentol, won the Cesarewitch stakes, 2 1-4 niles, for three-year-olds and upward, on

The match between the Marathons and Algonquins on Saturday for the city football championship and Bullock trophy, is creating a lot of interest among followers of the rugby game here. The teams have been conditioning themselves for this struggle and each club is equally certain of victory.

Both the Greeks and Indians had opportunity to play away from home on Saturday but they have decided it better to begin the series.

The Marathon's manager has announced that he is exerting every effort to have Dr. Malcolm, John Malcolm and George Stubbs re-instated and he has reason to ROSE JOINS IRISH-AMERICANS.





Grape Fruit Trees



SUBSCRIBE FOR THE EVENING TIMES, THE RELIABLE EVENING PAPER

THE EVENING TIMES, ST. JOHN, N. B. FRI DAY, CCICEER 16, 1908.

DOWLING BROS.,

# Ladies'

Latest

Novelty

The Very Latest

Coats

Dowling Brothers 95 and 101 King Street

# Worn by

## Wise Women

A Real Heavy Walking Boot after midnight to night. Vessels leaving port for United Kingdom or the Continent





Made of a Superior Quality of Worden arrived home yesterday. They went to New York to root for the New York team against Chicago for the world's wears long and takes a brl'iant welt, Military Heels and Visco
At Saturday afternoon matinee in Nickel Theatre, Master Pat. Harrington, the
midget comedian will present every patron with his photograph. The little chap ized Soles, fully hal an inch thick. "Doc