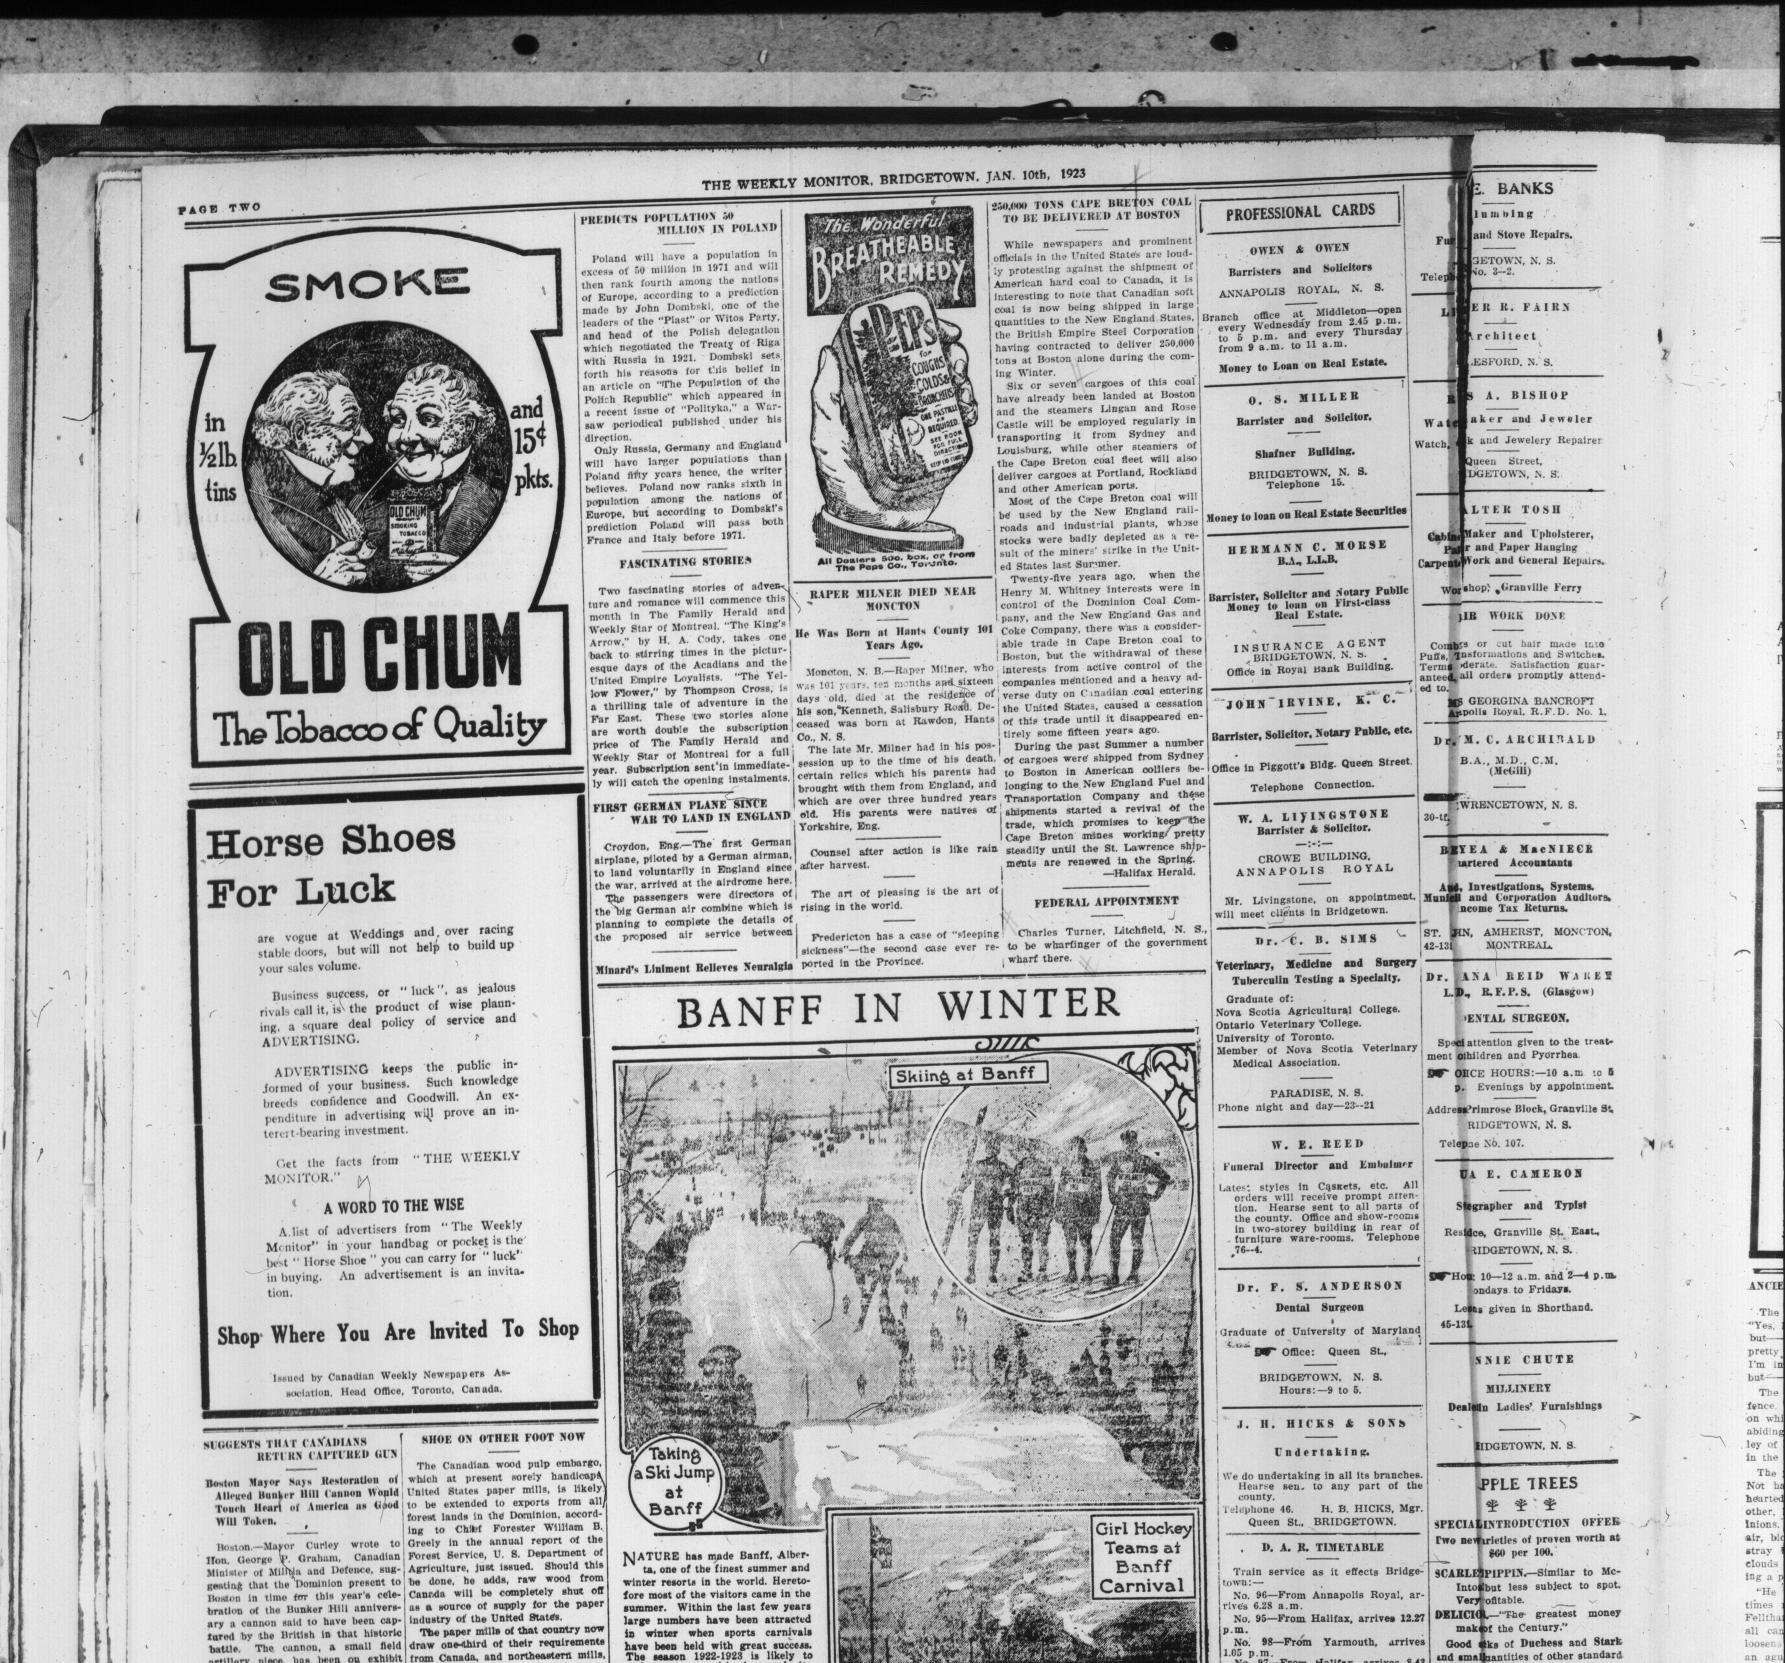

Sound Times. Minard's Liniment for Distemper.

sea level in the clear bracing air of town is also famous for hockey and | falo park to visit, and a glim

One of the most unique attrac-tions of Banff is the swimming in the hot pools. Sulphur Mountain is ladies are far from the least im-But the outstanding word the hot pools. Sulphur Mountain is named for its remarkable health-giving springs of sulphur /water. These gush out of the side of the mountain, and even in zero weather the substance of the beauti-be coming down one of the beauti-be coming down one of the beauti-be coming down one of the beauti-the beauti-the

make a new record in the popularity

of Banff as a winter sports centre.

Did you ever ski down a mile-long ski-slide in a pass in the Rocky Mountains? Did you ever swim in

a hot sulphur swimming pool and gather snow from the sides to snow-

ball your companions? Did you ever meet a deer suddenly on a mountain road and find it unafraid? Did you ever waltz on skates? Did you ever climb a mountain and slide

all the way down its side on your

All these things you can do in winter at Banff—famous Canadian

mountain resort, 4,534 feet above

the Rocky Mountains.

snow-shoes?

mountain, and even in zero weather are so warm that they are delightfui for swimming. Ample opportunity is afforded for on the river is a rink where one may practise figureskating, or watch practise figure-skating, or watch Banff is in a government park sharp relief. In climbing some accomplished skaters waitzing where it is against the law to shoot tempted to stop often, for even to music. One of the best toboggan wild animals. Any day walking level brings into view fresh runs comes down the side of Tunnel down the main street, you may meet and hitherto unguessed valley Mountain. Skiing is also a popular a large, mountain sheep. But he sport here and splendid opportunities are offered for jumps on the moun-mascot of the mounted police static Railway, three and a half tain slopes. The little mountain tioned here. There is also the buf- journey from Calgary.