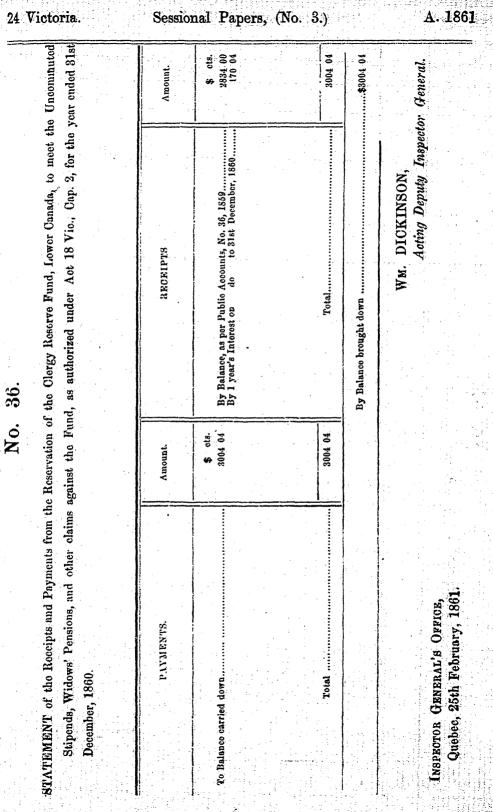

| Mrs. Hammond, Exceutrix pro Flora Deacon, being balance of her pension, to 11th November, 1889  Rev. W. Macaulay, Picton, or year ended 30th Juno, 1880 | 91.25               |              |         |               |
|                 | To Balance carried down                                                                                                                                 | 3716 91<br>63800 08 |              |         |               |
|                 | Total                                                                                                                                                   | 66 91949            | Total        |         | 67516 99      |

Wm. DICKINSON, Acting Deputy Inspector General.

INSPECTOR GENERAL'S OFFICE, Quebec, 25th February, 1861



97

|                                                      |              |               |                          | -        |          |
|------------------------------------------------------|--------------|---------------|--------------------------|----------|----------|
| DR.                                                  | \$ cts.   \$ | ets.   1859.  | ch.                      | \$ cts.  |          |
| c. 31 To payments in 1860 as per detailed Statement. | 152          | 18204 84 Dec. | Dec. 31 By Balance, viz: |          | ٠.       |
| 10 Balance carried down, viz:                        |              |               | 1855, unpaid             | 132 32   | -        |
| 1855, unpaid                                         | 132 32       | <u>.</u>      | 1856, do