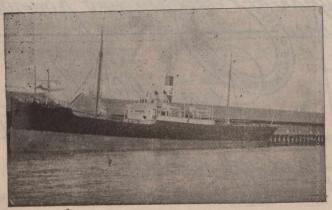

# WILLIAM BRIGGS & SONS, LIMITED,

—A meeting of railway men under the auspices of the Niagara Frontier Summer Rate Committee met in Montreal this week for the purpose of arranging summer rates.

—Toronto advices state that work upon the frames of a sister ship to the package freight steamer Ottawa, which was launched at the Bertram shippards in May last, has been commenced. The keel will be set up this week and the contract will be rushed. The new vessel will probably be ready for launching about May 24. The boat will be entirely built of steel, even to her cabins. The principal dimensions are as follows:—Length over all, 257 feet; beam, 43 feet; depth, 25 feet 6 inches. She will carry 70,000 bushels of grain on a canal draught of 14 feet. On the Upper Lakes, where she can load deeper, she will carry 105,000 bushels. The new steamer will be an addition to the Canada Atlantic Transit Company's fleet, and is intended for services at upper lake ports.