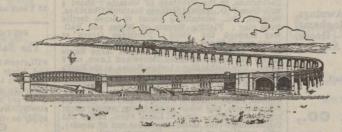

# Briggs' Patent Viaduet Solution

TAY VIADUCT-Opened June, 1887-Length 10,500 feet.

AREA COATED OVER ONE MILLION AND A QUARTER SQUARE FEET.
SPECIAL PRICES TO CANADIANS UNDER THE NEW TARIFF.