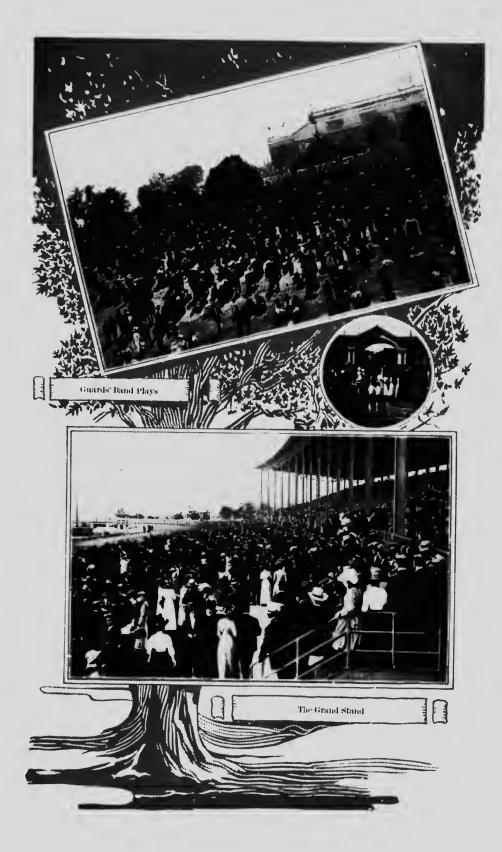

--------------------------------|
| Held annually for two weeks for 33 years               |
| Area of Exhibition Park                                |
| Area of Exhibition Park  Extent of Westerful 264 acres |
| Extent of wateriront                                   |
| Value of Buildings \$2,125,000                         |
| **************************************                 |
| Floor Space for Exhibits                               |
| Floor Space for Exhibits 600,000 sq. ft.               |
| Seating capacity of fireproof Grand Stand 16,800       |
| 16,800                                                 |

The Exhibition City, as Exhibition Park is called, has paved streets, twenty thousand Electric Lights, Telephone System, Postal System, Police Stations and Firehalls, etc.