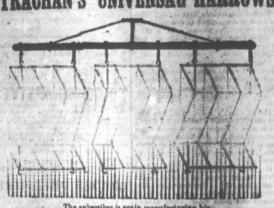

ELEBRATED HARROWS

And having already made 169 sets, he possesses great experience in manufacturing them. The Best Material alone used in making these Marrows, a good workmanship is displayed in their construction. Industriate those purchasing five sets and over. All kinds or proclaminathin the premises, in a workmanlike manner.

48 The above Remedies are sold by all Druggists and dealers in Medicines. De-scriptive Circulars furnished on applica-tion, and single packages sent, pre-paid, on receipt of price.

STRACHAN'S UNIVERSAL HARROWS