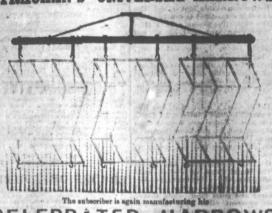

ELEBRATED HARROWS

And having already made 169 sets, he possesses great experience in manufacturing them. The Best Material alone used in making these Marrows, a good workmanship is displayed in their construction. Industriate those purchasing five sets and over. All kinds or proclaminathin the premises, in a workmanlike manner.

48 The above Remedies are sold by all Druggists and dealers in Medicines. De-scriptive Circulars furnished on applica-tion, and single packages sent, pre-paid, on receipt of price.

STRACHAN'S UNIVERSAL HARROWS