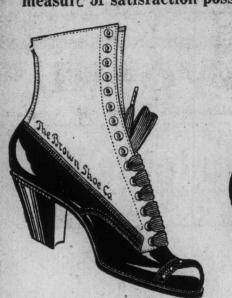

# LADIES' DEPARTMENT.

This Department is now stocked with all the latest styles and most up-to-date Footwear in the city. We are showing everything that's good—the best Shoes we could select from the products of the most skilful manufacturers of Ladies', Misses' and Children's Fine Boot and Shoes. We shall now redouble our efforts to give each patron of this "Home of Good Shoes" the fullest measure of satisfaction possible. Our Shoe Stores are now stocked with the finest Footwear your eyes ever beheld.

Ladies' Fine Soft Kid Bluche Style, with high or low heels, \$2.00,

\$2.30, \$2.50, \$2.75, \$3.00, \$3.20. Also or Tan Calf, \$2.20, \$2.50, \$2.75, \$3.00 in Tan and Patent Leathers at the \$3.20, \$3.50, \$3.75, \$4.00, \$4.50. To be had in Patent and Tan Calf.

1914-a pointed plain toe, high French heel; in Vici Kid and Patent Leathers Button and Blucher styles, \$3.50, \$4.00

Dr. Sawyer's Cushion Sole Boot for Our Tan Boots range in price from Our Ta \$2.20, \$2.50, \$3.00, \$3.50, \$4.00 to \$6.00. | ible, with rubber heels, \$3.50, \$4.00, \$5.00, \$6.00.