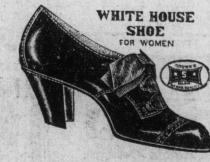

The White House Shoe for ladies

signs in footwear.

We are Sole Agents for this famous Fifth Avenue Shoe for ladies. We have a full range of Suede Footwear now in. The styles are perfect: the workmanship very fine; the wear-good.

Ladies' Oxfords, Blucher styles made of very fine Vici Kid Leathers Tan & Black, high and low heels.

\$4.20.

Our Oxford Ties are of the very \$5.50. latest designs, \$2.20, \$2.50, \$2.75, \$3.00 The White House Shoe in Button Blucher and Laced styles, in Patent