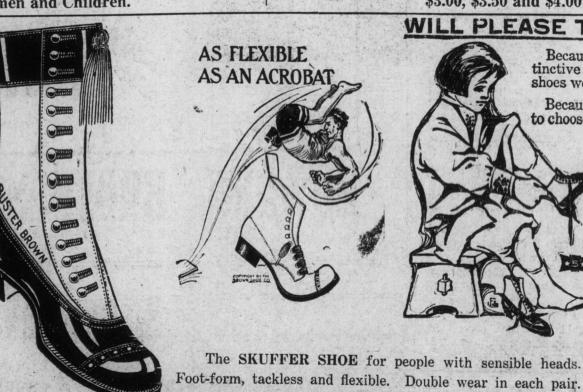

Price \$3.75 & \$4.00. \$5.50, \$6.00, \$6.50.

Edwin C. Burt

THE MUTT SHOE

New York

THE SKUFFER SHOE For Men, Women and Children.

Cuban, French and Louis V. Heels. SHOE BUCKLES—Suitable for Strap Shoes and Tangoes. \$3.00, \$3.50 and \$4.00 per set.