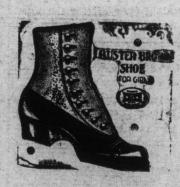

THE BUSTER BROWN BLUE RIBBON SHOE.

Once worn always worn.

BROWN

SHOES

HOUSE

SHOES

Because they find in this shoe all the dis-tinctive characteristics of the high grade shoes worn by their fathers and mothers. Because the varied selection enables them to choose a style which pleases them.

Because they find in this shoe the name that is dear to their hearts—the name of Buster Brown—the friend of every boy and girl.

BABY BUSTER SHOES

WHITE OXFORDS.

In White, Brown and Black Canvas Oxfords; White Suede Oxfords. Have you seen our Button Oxfords? \$2.50, \$3.00, \$3.50, \$4.00, \$4.20, \$4.50, \$4.75.

"The Children Need New Shoes!"

How often in a year do parents say this? Buy the children

BUSTER BROWN SHOES

and you won't say it so often. They are made to stand hard knocks and last twice as long as ordinary children's shoes.

BUSTER BROWN BLUE SHOES For Boys-For Girls.

Our Shoe Service is the most modern in the city. Up-to-date and perfect fitting guaranteed. MAIL ORDERS receive our prompt attention. SPECIAL PRICES to Wholesale Buyers.