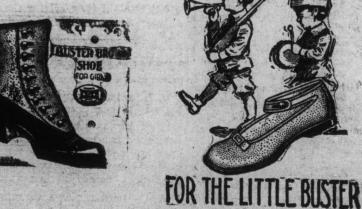

THE BUSTER BROWN BLUE RIBBON SHOE.

Once worn always worn.

BROWN

SHOES

HOUSE

SHOES

Because they find in this shoe all the dis-tinctive characteristics of the high grade shoes worn by their fathers and mothers. Because the varied selection enables them to choose a style which pleases them.

Because they find in this shoe the name that is dear to their hearts—the name of Buster Brown—the friend of every boy and girl.

BABY BUSTER SHOES

WHITE OXFORDS.

In White, Brown and Black Canvas Oxfords; White Suede Oxfords. Have you seen our Button Oxfords? \$2.50, \$3.00, \$3.50, \$4.00, \$4.20, \$4.50, \$4.75.

"The Children Need New Shoes!"

How often in a year do parents say this? Buy the children

BUSTER BROWN SHOES

and you won't say it so often. They are made to stand hard knocks and last twice as long as ordinary children's shoes.

BUSTER BROWN BLUE SHOES For Boys-For Girls.

Our Shoe Service is the most modern in the city. Up-to-date and perfect fitting guaranteed. MAIL ORDERS receive our prompt attention. SPECIAL PRICES to Wholesale Buyers.