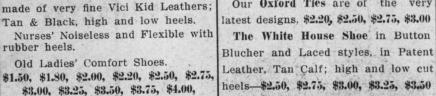

Ladies' Fine Soft Kid Bluche Style, with high or low heels, \$2.00,

\$2.30, \$2.50, \$2.75, \$3.00, \$3.20. Also or Tan Calf, \$2.20, \$2.50, \$2.75, \$3.00 in Tan and Patent Leathers at the \$3.20, \$3.50, \$3.75, \$4.00, \$4.50. To be had in Patent and Tan Calf.

1914-a pointed plain toe, high French heel; in Vici Kid and Patent Leathers Button and Blucher styles, \$3.50, \$4.00

Dr. Sawyer's Cushion Sole Boot for Our Tan Boots range in price from Our Ta \$2.20, \$2.50, \$3.00, \$3.50, \$4.00 to \$6.00. | ible, with rubber heels, \$3.50, \$4.00, \$5.00, \$6.00.

The White House Shoe for ladies

signs in footwear.

We are Sole Agents for this famous Fifth Avenue Shoe for ladies. We have a full range of Suede Footwear now in. The styles are perfect: the workmanship very fine; the wear-good.

Ladies' Oxfords, Blucher styles made of very fine Vici Kid Leathers Tan & Black, high and low heels.

\$4.20.

Our Oxford Ties are of the very \$5.50. latest designs, \$2.20, \$2.50, \$2.75, \$3.00 The White House Shoe in Button Blucher and Laced styles, in Patent

\$3.75, \$4.00, \$4.25, \$4.50.

Ladies' 1, 2, 3, 4, 5 & 6-Strap Shoes,

uban and French heels; Tan, Patent and Vici Kid Leathers. Leather, Tan Calf; high and low cut \$2.00, \$2.50, \$3.00, \$3.20, \$3.50, \$3.75 \$4.00, \$4.25, \$4.50, \$5.00, \$5.30,