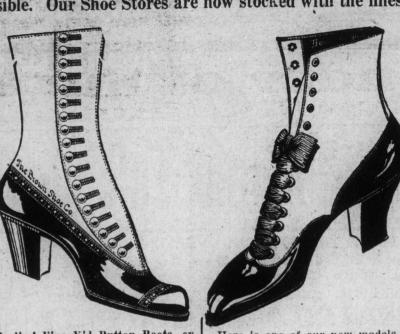

The White House Shoe for ladies

signs in footwear.

We are Sole Agents for this famous Fifth Avenue Shoe for ladies. We have a full range of Suede Footwear now in. The styles are perfect: the workmanship very fine; the wear-good.

Ladies' Oxfords, Blucher styles made of very fine Vici Kid Leathers Tan & Black, high and low heels.

\$4.20.

Our Oxford Ties are of the very \$5.50. latest designs, \$2.20, \$2.50, \$2.75, \$3.00 The White House Shoe in Button Blucher and Laced styles, in Patent

\$3.75, \$4.00, \$4.25, \$4.50.

Ladies' 1, 2, 3, 4, 5 & 6-Strap Shoes,

uban and French heels; Tan, Patent and Vici Kid Leathers. Leather, Tan Calf; high and low cut \$2.00, \$2.50, \$3.00, \$3.20, \$3.50, \$3.75 \$4.00, \$4.25, \$4.50, \$5.00, \$5.30,

Satin Pumps, all shades. Velvet Pumps, Suede Pumps, Poplin Pumps, White Kid Pumps, Black Vici Kid Pumps. \$2.00, \$2.50, \$3.00, \$3.50, \$4.00, \$4.5, \$4.75, \$5.00, \$5.50, \$6.00.

This is the very latest in Low Cuts; The "Burt" may be had in the formula to the Cut Steel Buckles; Louis V. heel.

See our Oxfords with detachable Calf, Box Calf, Gunmetal Calf, very Bows and Buckles; 2 sets of Buckles fine Vici Kid; Button, Blucher and with each pair of these Shoes we sell. Laced, high and low cuts.