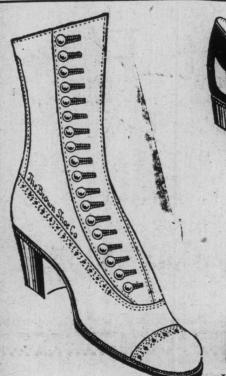

# LADIES' DEPARTMENT.

This Department is now stocked with all the latest styles and most up-to-date Footwear in the city. We are showing everything that's good—the best Shoes we could select from the products of the most skilful manufacturers of Ladies', Misses' and Children's Fine Boot and Shoes. We shall now redouble our efforts to give each patron of this "Home of Good Shoes" the fullest measure of satisfaction possible. Our Shoe Stores are now stocked with the finest Footwear your eyes ever beheld.

Ladies' Fine Soft Kid Bluche Style, with high or low heels, \$2.00,

\$2.30, \$2.50, \$2.75, \$3.00, \$3.20. Also or Tan Calf, \$2.20, \$2.50, \$2.75, \$3.00 in Tan and Patent Leathers at the \$3.20, \$3.50, \$3.75, \$4.00, \$4.50. To be had in Patent and Tan Calf.