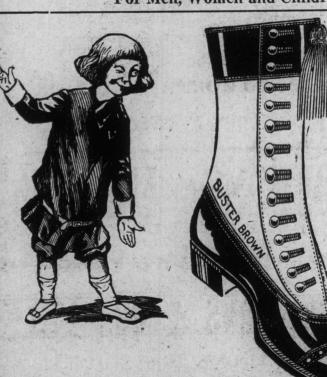

THE BUSTER BROWN BLUE RIBBON SHOE.

Once worn always worn.

BROWN

SHOES

HOUSE

SHOES

Because they find in this shoe all the dis-tinctive characteristics of the high grade shoes worn by their fathers and mothers. Because the varied selection enables them to choose a style which pleases them.

Because they find in this shoe the name that is dear to their hearts—the name of Buster Brown—the friend of every boy and girl.

BABY BUSTER SHOES

WHITE OXFORDS.

In White, Brown and Black Canvas Oxfords; White Suede Oxfords. Have you seen our Button Oxfords? \$2.50, \$3.00, \$3.50, \$4.00, \$4.20, \$4.50, \$4.75.

"The Children Need New Shoes!"

How often in a year do parents say this? Buy the children

BUSTER BROWN SHOES

and you won't say it so often. They are made to stand hard knocks and last twice as long as ordinary children's shoes.

BUSTER BROWN BLUE SHOES For Boys-For Girls.

Our Shoe Service is the most modern in the city. Up-to-date and perfect fitting guaranteed. MAIL ORDERS receive our prompt attention. SPECIAL PRICES to Wholesale Buyers.