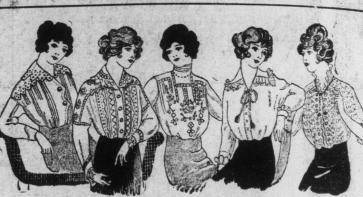

# LADIES' DEPARTMENT.

This Department is now stocked with all the latest styles and most up-to-date Footwear in the city. We are showing everything that's good—the best Shoes we could select from the products of the most skilful manufacturers of Ladies', Misses' and Children's Fine Boot and Shoes. We shall now redouble our efforts to give each patron of this "Home of Good Shoes" the fullest measure of satisfaction possible. Our Shoe Stores are now stocked with the finest Footwear your eyes ever beheld.

Ladies' Fine Soft Kid Bluche Style, with high or low heels, \$2.00,

\$2.30, \$2.50, \$2.75, \$3.00, \$3.20. Also or Tan Calf, \$2.20, \$2.50, \$2.75, \$3.00 in Tan and Patent Leathers at the \$3.20, \$3.50, \$3.75, \$4.00, \$4.50. To be had in Patent and Tan Calf.

The White House Shoe for ladies

signs in footwear.

We are Sole Agents for this famous Fifth Avenue Shoe for ladies. We have a full range of Suede Footwear now in. The styles are perfect: the workmanship very fine; the wear-good.

Ladies' Oxfords, Blucher styles made of very fine Vici Kid Leathers Tan & Black, high and low heels.

\$4.20.

Our Oxford Ties are of the very \$5.50. latest designs, \$2.20, \$2.50, \$2.75, \$3.00 The White House Shoe in Button Blucher and Laced styles, in Patent