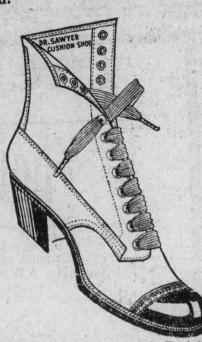

1914-a pointed plain toe, high French heel; in Vici Kid and Patent Leathers Button and Blucher styles, \$3.50, \$4.00

Dr. Sawyer's Cushion Sole Boot for Our Tan Boots range in price from Our Ta \$2.20, \$2.50, \$3.00, \$3.50, \$4.00 to \$6.00. | ible, with rubber heels, \$3.50, \$4.00, \$5.00, \$6.00.