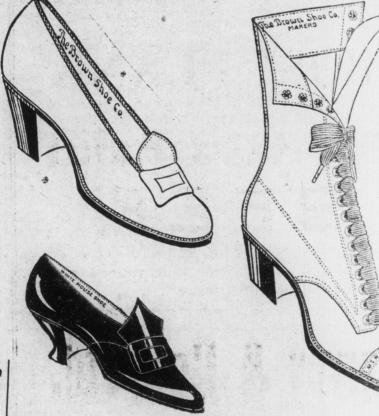

# LADIES' DEPARTMENT.

This Department is now stocked with all the latest styles and most up-to-date Footwear in the city. We are showing everything that's good—the best Shoes we could select from the products of the most skilful manufacturers of Ladies', Misses' and Children's Fine Boot and Shoes. We shall now redouble our efforts to give each patron of this "Home of Good Shoes" the fullest measure of satisfaction possible. Our Shoe Stores are now stocked with the finest Footwear your eyes ever beheld.

Ladies' Fine Soft Kid Bluche Style, with high or low heels, \$2.00,

\$2.30, \$2.50, \$2.75, \$3.00, \$3.20. Also or Tan Calf, \$2.20, \$2.50, \$2.75, \$3.00 in Tan and Patent Leathers at the \$3.20, \$3.50, \$3.75, \$4.00, \$4.50. To be had in Patent and Tan Calf.

1914-a pointed plain toe, high French heel; in Vici Kid and Patent Leathers Button and Blucher styles, \$3.50, \$4.00

Dr. Sawyer's Cushion Sole Boot for Our Tan Boots range in price from Our Ta \$2.20, \$2.50, \$3.00, \$3.50, \$4.00 to \$6.00. | ible, with rubber heels, \$3.50, \$4.00, \$5.00, \$6.00.

The White House Shoe for ladies

signs in footwear.

We are Sole Agents for this famous Fifth Avenue Shoe for ladies. We have a full range of Suede Footwear now in. The styles are perfect: the workmanship very fine; the wear-good.

Ladies' Oxfords, Blucher styles made of very fine Vici Kid Leathers Tan & Black, high and low heels.

\$4.20.

Our Oxford Ties are of the very \$5.50. latest designs, \$2.20, \$2.50, \$2.75, \$3.00 The White House Shoe in Button Blucher and Laced styles, in Patent

\$3.75, \$4.00, \$4.25, \$4.50.

Ladies' 1, 2, 3, 4, 5 & 6-Strap Shoes,

uban and French heels; Tan, Patent and Vici Kid Leathers. Leather, Tan Calf; high and low cut \$2.00, \$2.50, \$3.00, \$3.20, \$3.50, \$3.75 \$4.00, \$4.25, \$4.50, \$5.00, \$5.30,

Satin Pumps, all shades. Velvet Pumps, Suede Pumps, Poplin Pumps, White Kid Pumps, Black Vici Kid Pumps. \$2.00, \$2.50, \$3.00, \$3.50, \$4.00, \$4.5, \$4.75, \$5.00, \$5.50, \$6.00.

This is the very latest in Low Cuts; The "Burt" may be had in the formula to the Cut Steel Buckles; Louis V. heel.

See our Oxfords with detachable Calf, Box Calf, Gunmetal Calf, very Bows and Buckles; 2 sets of Buckles fine Vici Kid; Button, Blucher and with each pair of these Shoes we sell. Laced, high and low cuts.

Price \$3.75 & \$4.00. \$5.50, \$6.00, \$6.50.

Edwin C. Burt

THE MUTT SHOE

New York

THE SKUFFER SHOE For Men, Women and Children.

Cuban, French and Louis V. Heels. SHOE BUCKLES—Suitable for Strap Shoes and Tangoes. \$3.00, \$3.50 and \$4.00 per set.