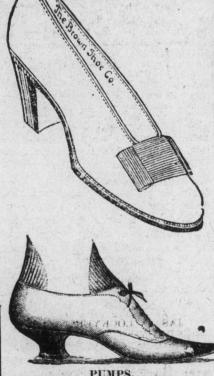

Satin Pumps, all shades. Velvet Pumps, Suede Pumps, Poplin Pumps, White Kid Pumps, Black Vici Kid Pumps. \$2.00, \$2.50, \$3.00, \$3.50, \$4.00, \$4.5, \$4.75, \$5.00, \$5.50, \$6.00.

This is the very latest in Low Cuts; The "Burt" may be had in the formula to the Cut Steel Buckles; Louis V. heel.

See our Oxfords with detachable Calf, Box Calf, Gunmetal Calf, very Bows and Buckles; 2 sets of Buckles fine Vici Kid; Button, Blucher and with each pair of these Shoes we sell. Laced, high and low cuts.

Price \$3.75 & \$4.00. \$5.50, \$6.00, \$6.50.

Edwin C. Burt

THE MUTT SHOE

New York

THE SKUFFER SHOE For Men, Women and Children.

Cuban, French and Louis V. Heels. SHOE BUCKLES—Suitable for Strap Shoes and Tangoes. \$3.00, \$3.50 and \$4.00 per set.