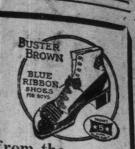

THE BUSTER BROWN BLUE RIBBON SHOE.

Once worn always worn.

BROWN

SHOES

HOUSE

SHOES

Because they find in this shoe all the dis-tinctive characteristics of the high grade shoes worn by their fathers and mothers. Because the varied selection enables them to choose a style which pleases them.