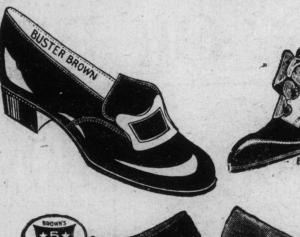

THE BUSTER BROWN BLUE RIBBON SHOE.

Once worn always worn.

BROWN

SHOES

HOUSE

SHOES

Because they find in this shoe all the dis-tinctive characteristics of the high grade shoes worn by their fathers and mothers. Because the varied selection enables them to choose a style which pleases them.

Because they find in this shoe the name that is dear to their hearts—the name of Buster Brown—the friend of every boy and girl.

BABY BUSTER SHOES

WHITE OXFORDS.

In White, Brown and Black Canvas Oxfords; White Suede Oxfords. Have you seen our Button Oxfords? \$2.50, \$3.00, \$3.50, \$4.00, \$4.20, \$4.50, \$4.75.

"The Children Need New Shoes!"

How often in a year do parents say this? Buy the children

BUSTER BROWN SHOES

and you won't say it so often. They are made to stand hard knocks and last twice as long as ordinary children's shoes.

BUSTER BROWN BLUE SHOES For Boys-For Girls.

Our Shoe Service is the most modern in the city. Up-to-date and perfect fitting guaranteed. MAIL ORDERS receive our prompt attention. SPECIAL PRICES to Wholesale Buyers.