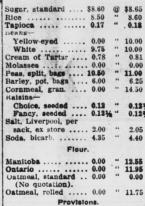

ool, per sack, has advanced from \$1.95 and \$2.00 to \$2.00 and \$2.05. There has been a slight advance in several lines of meats. Country beef is sixteen cents, pork 24½ cents, veal sixteen to nineteen cents, and mutton line. active offices in the finanuse and active offices in the finanial district shows a tendency to operte only for short turns and to go into
nly the most marketable issues. The
eighteen to twenty cents. Chicken has
eneral list is looked upon as being in
more balanced position than for some

advanced from thirty-five to forty Turpentine 0.00 "

cents per lib and fowl from thirty to "-By barrel, \$3.00 charged. There is a large private borrowing of stocks in general but the extent of a shortage represented in comparavely small since the motor shorts are been forced in.



Pork, Am. clear .... 67.00 Beef, Am. plate .... 38.00 Lard, pure ...... 0.31½ " 0.32 Lard, comp., tubs .... 0.26 " 0.263 Meats, Etc.

4.00

0.00 3.00 0.10 0.22

## \$2,000,000 ONTARIO **GOLD BOND ISSUE**

ix Per Cent. Coupons on the Market Today-Bonds Mature Feb. 1, 1928-Price is

Special to The Standard.

Toomto, Feb. 7.—An issue of the province of Ontario securities will come on the market tomerrow in the form of \$2,000,000 six per cent. coupon gold bonds. The bonds are dated Feb. 1, 1918, and mature Feb. 1, 1928, interest being payable on Feb. 1 and August 1 of each year.

The bonds will be registered but may be exchanged for bearer bonds later

# U. S. RAILROADS TO

GET \$945,000,000

This Amount Annually Will
Represent Return of 5.32
Per Cent.

Washington, Feb. 7,—Chairman Smith, o