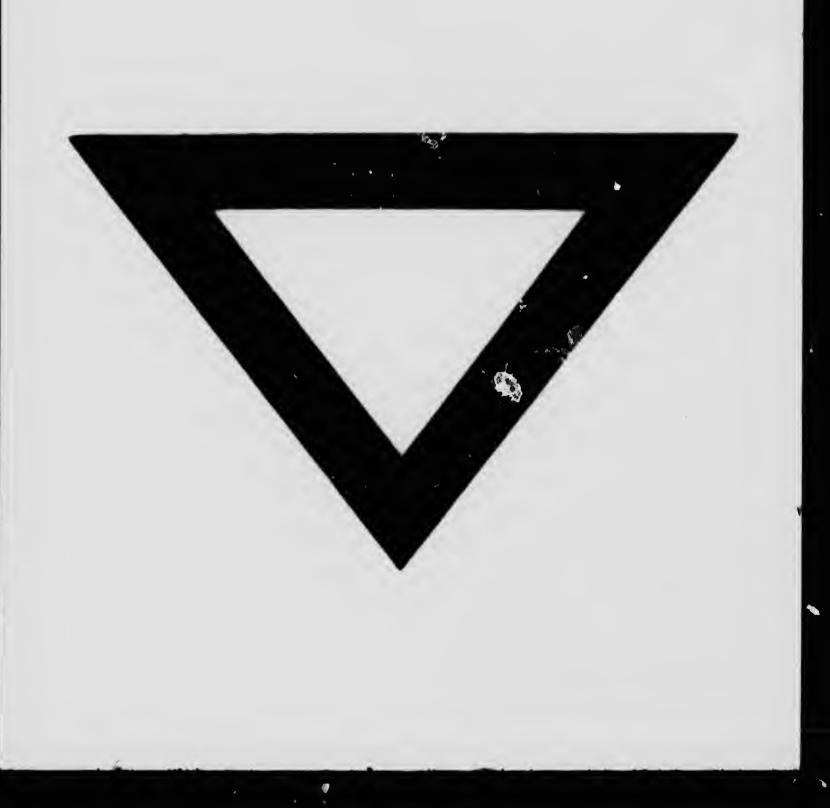

Fig. 1:—The drawing of course is somewhat diagrammatic. It represents a longitudinal section of the body. The fetus with the fetal membranes are lying immediately beneath the abdominal wall and are attached anteriorly to the peritoneum almost from the sternum to the bubes. (B.) At the umbilicus the fetal sac huiges into the hernial opening and at the most prominent point this hernial sac has given way, allowing the fluid to escape externally. At A numerous granulations have formed on the inner surface of the sac. The fetus is well preserved, appears to be about 6 months old and shows slight maceration on the face, on the arms and legs. The site of the placenta is roughly outlined by the dotted lines. The cervix is seen to be normal but on account of the marked distortion, the presence of the abdominal tumor and the oederma it was impossible to outline the uterus or appendages, hence their relation is left hazy. The bladder and rectum are in their normal positions. As will be seen from the drawing a median incision in the abdominal wall would open directly into the sac and in no way involve the general peritoneal cavity.