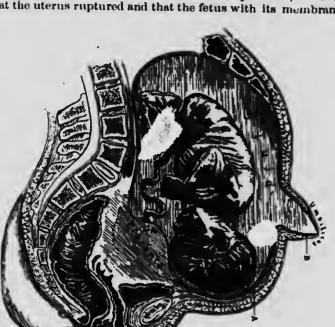

fetus between 6 and 7 months and a large placenta. The placenta was attached low down in the peivis, was exceedingly friable, but came away without producing any hemorrhage. The walls of the sac were about 4 mm. in thickness and excessively friable. They reminded one very much of granulation-tissue. It is impossible to determine where the pregnancy took place, as the peivic organs were entirely walled out. It is probable, however, that the uterus ruptured and that the fetus with its membranes

Fig. 1:—The drawing of course is somewhat diagrammatic. It represents a longitudinal section of the body. The fetus with the fetal membranes are lying immediately beneath the abdominal wall and are attached anteriorly to the peritoneum almost from the sternum to the bubes. (B.) At the umbilicus the fetal sac huiges into the hernial opening and at the most prominent point this hernial sac has given way, allowing the fluid to escape externally. At A numerous granulations have formed on the inner surface of the sac. The fetus is well preserved, appears to be about 6 months old and shows slight maceration on the face, on the arms and legs. The site of the placenta is roughly outlined by the dotted lines. The cervix is seen to be normal but on account of the marked distortion, the presence of the abdominal tumor and the oederma it was impossible to outline the uterus or appendages, hence their relation is left hazy. The bladder and rectum are in their normal positions. As will be seen from the drawing a median incision in the abdominal wall would open directly into the sac and in no way involve the general peritoneal cavity.