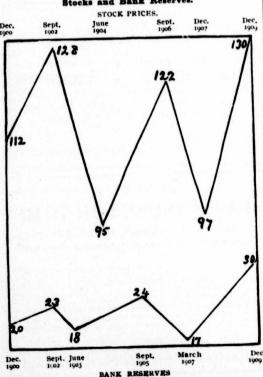

7    | 99     | 99     |
| Sao Paulo                   |         | 911    | 9-1    | 96     |
| Textille, Ser. A            |         | 96     | 100    | 991    |
| " B                         |         | 90     | 98     | 954    |
| V                           |         | 93     | 104    | 991    |
| D                           |         | 90     | 90     |        |
| West India<br>Winnipeg Elec |         | 102    | 106    | 1051   |
| LISTED MINING STOCKS-       |         | *0.00  | \$6.00 | \$4.06 |
| Crown Reserve               | \$ 2.72 | \$2.60 | 114    |        |
| Nipissing                   | \$ 10   | 61     |        |        |
| International Coal          | 75      | 70     | 851    | 80     |

\*Ex-dividend. ‡\*Ex-rights. †And interest. ‡Ex-coupon.

Stocks and Bank Reserves.



### How the Price-Level Compares with Other Years.

The foregoing diagram indicates the average pricetrend of ten miscellaneous stocks listed on the Montreal Exchange during the opening nine years of "Canada's Century." In preparing the diagram, priceaverages were determined at the close of March, June, September and December each year. The upper path marks the extremes of the three decisive movements in stock prices experienced in Canada during the nine years; indicating the reactions that followed the highmarks of 1902 and 1905. The lower line traces the changes from "low" to "high" which there have been in the month-end proportions that the Canadian banks' reserves (specie, legals, net foreign bank balances and call loans abroad) bear to liabilities to the public. Thus, at the close o